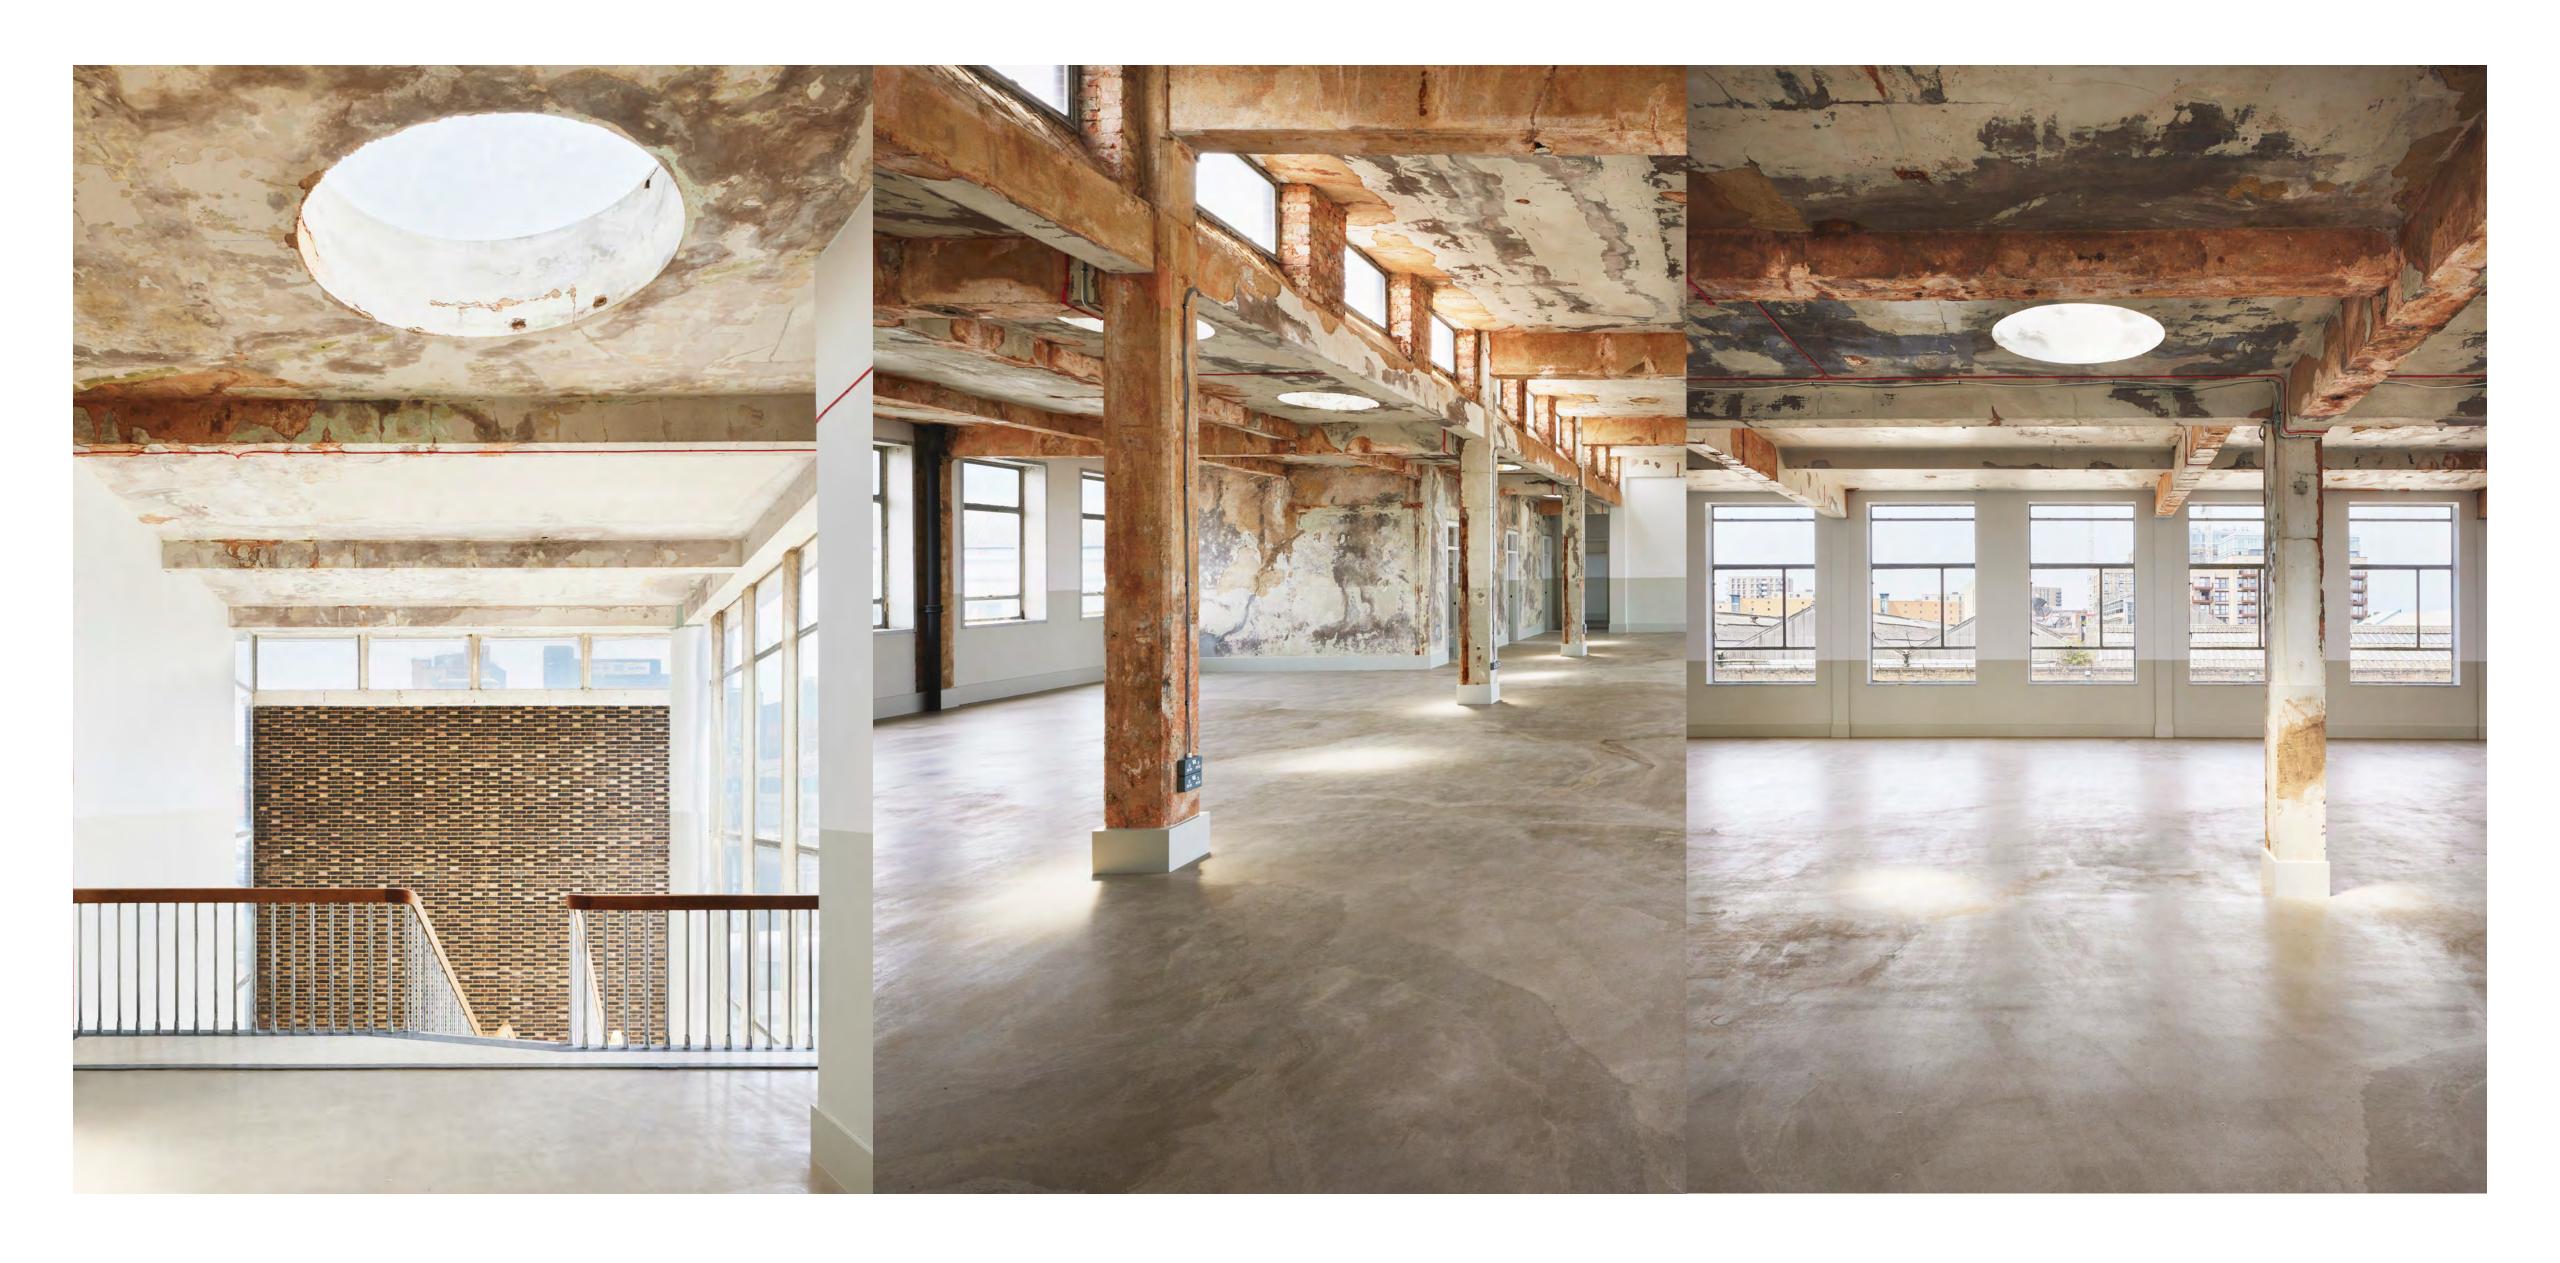

# Space Three

Characterised by raw, beautifully textured walls throughout, Space Three provides an elevated industrial backdrop for shoots and filming. Benefiting from the building's characteristic roof light wells, the room has a bright, clean feel, with full-length windows overlooking the landmark Tate and Lyle Factory.

Space 3 can also be used as production offices and studios or green rooms and dressing rooms for larger productions.

AREA: 327sq.m

DIMENSIONS:

15

L: 23.3m

W: 12m

H: 3m - 3.9m