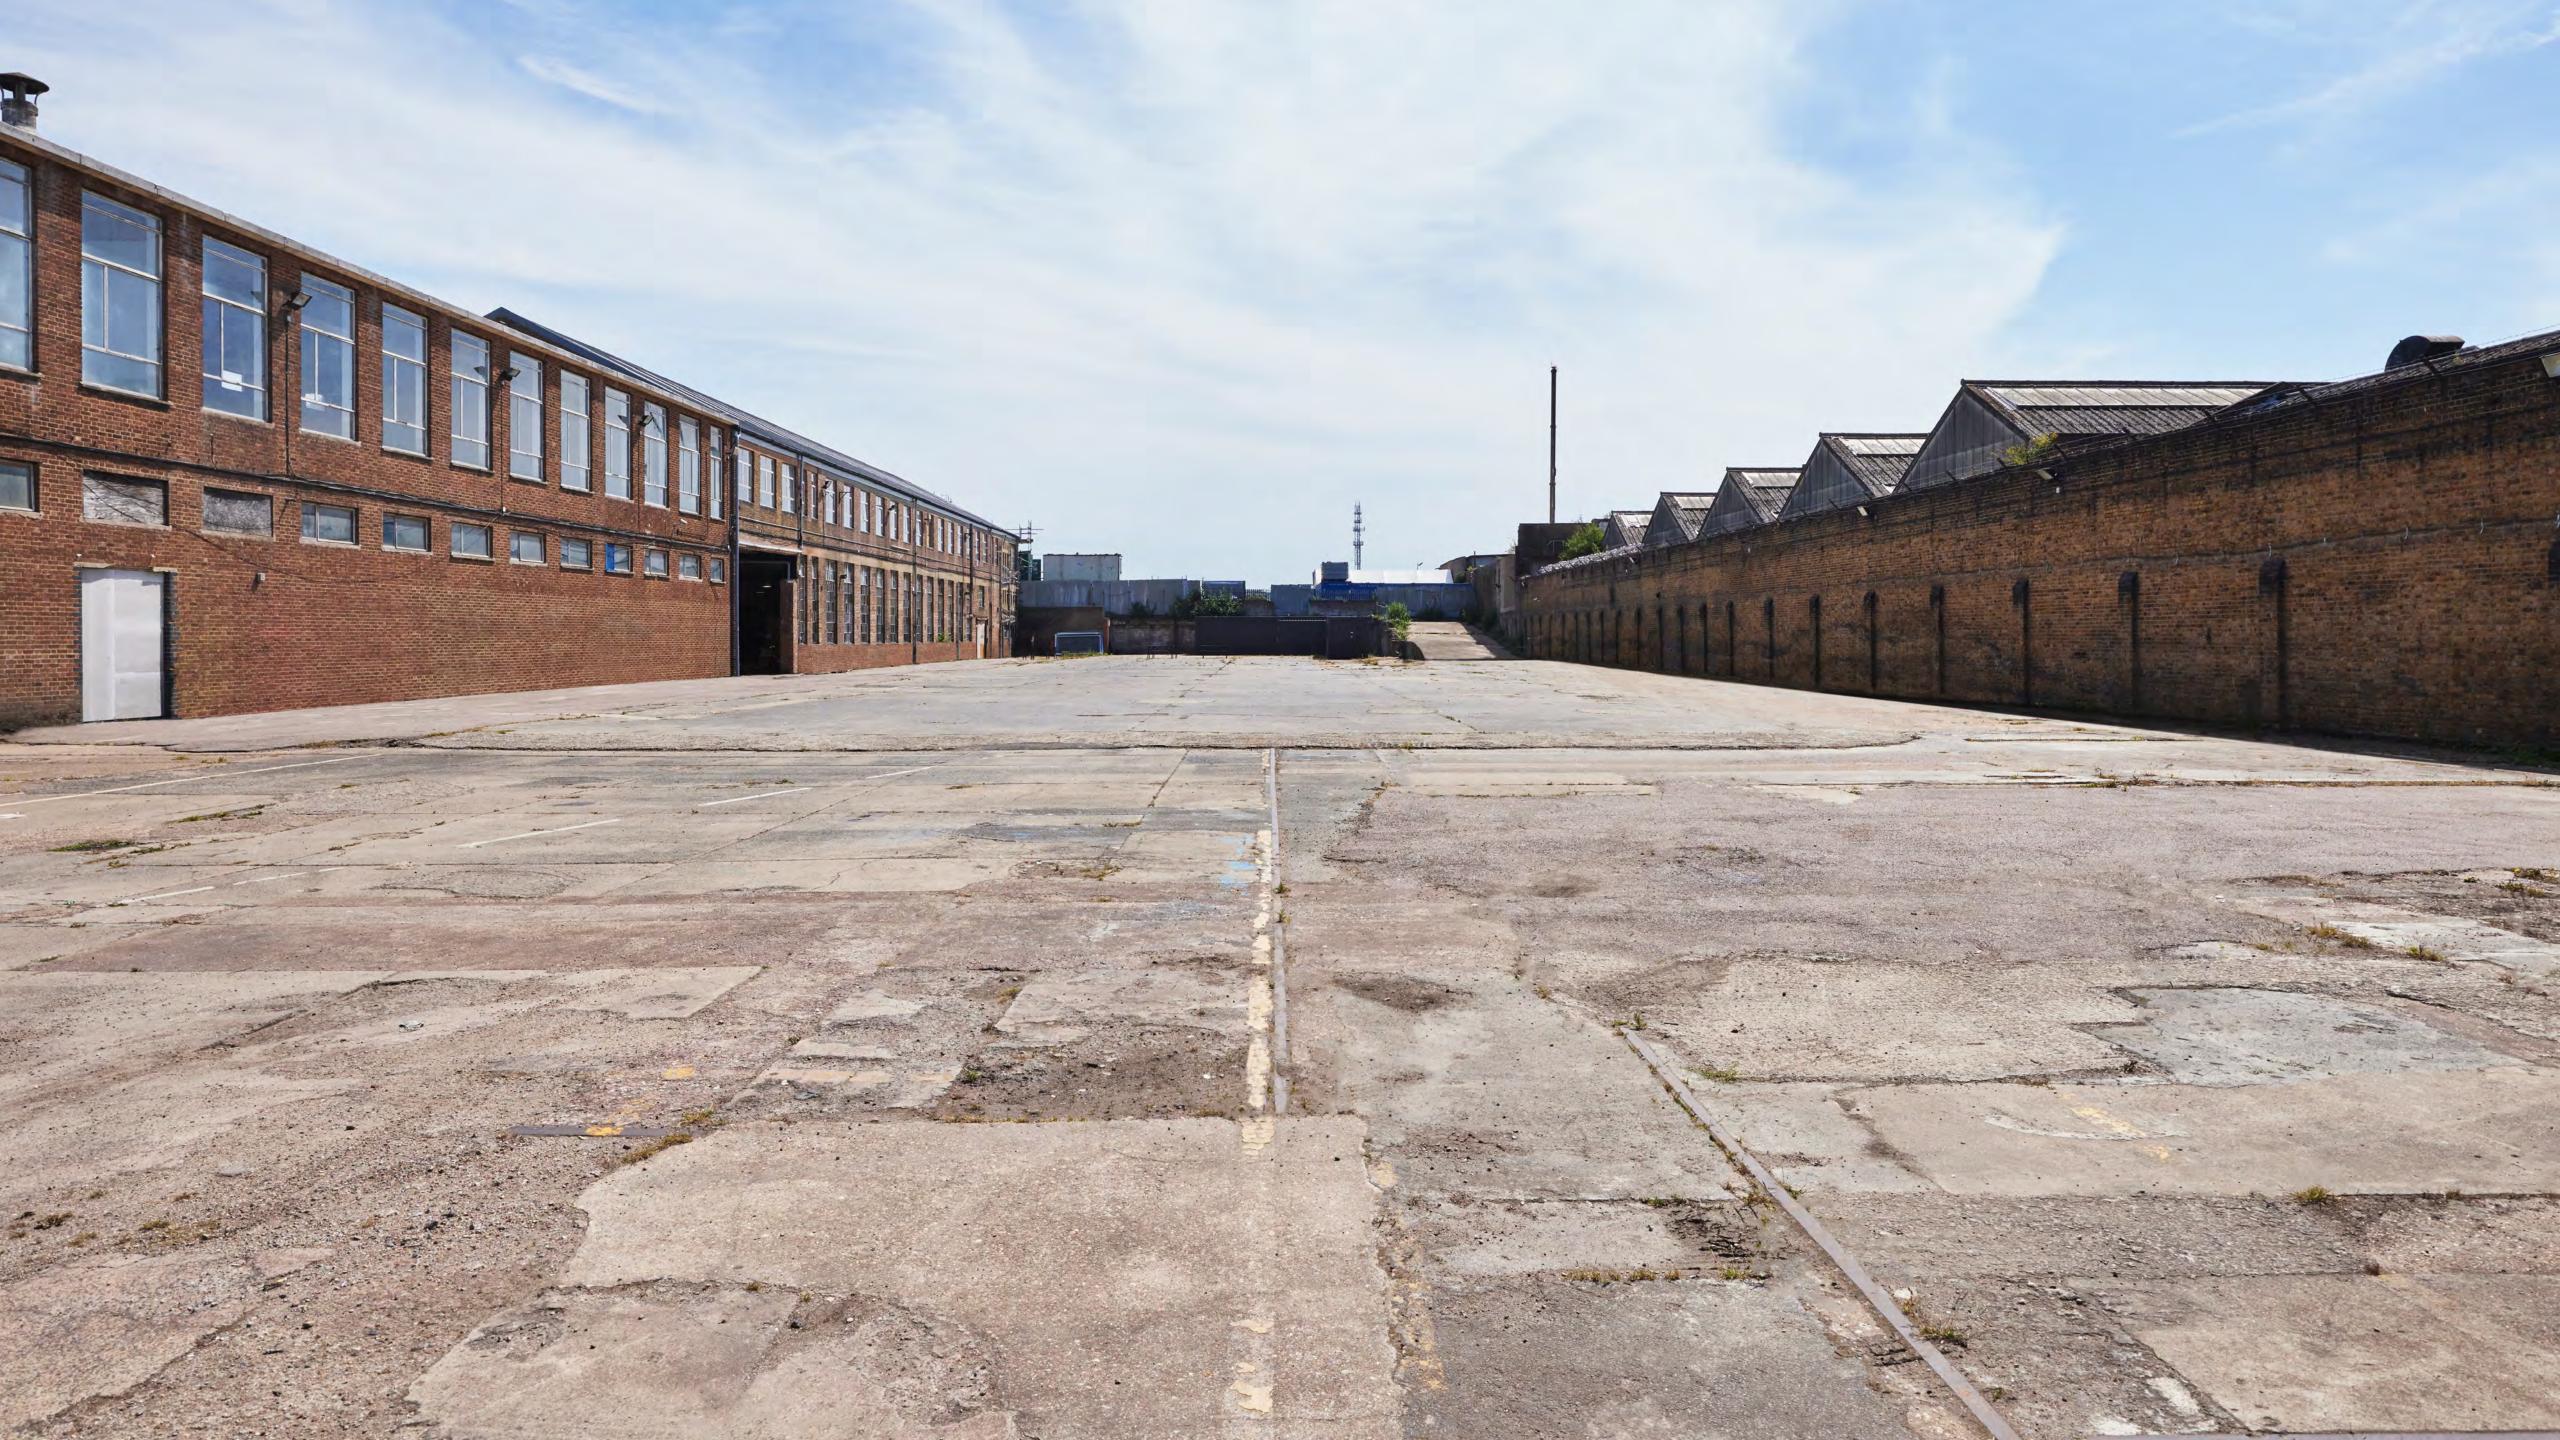

# Courtyard and The Front Yard

The Courtyard offers nearly 900 square metres of outdoor space, providing the ideal urban backdrop. The venue's exceptionally large outdoor space is secure and gated, with easy access from the interior rooms. This fully flexible, open-air space is suitable for large-scale external builds and set builds.

The Front Yard is suitable for large-scale unit bases and conveniently located close to the venue entrance, providing great connectivity to the main building for larger, site-wide productions.

AREA: Courtyard: 893 sq. m

THE FRONT YARD: 5,326 sq. m