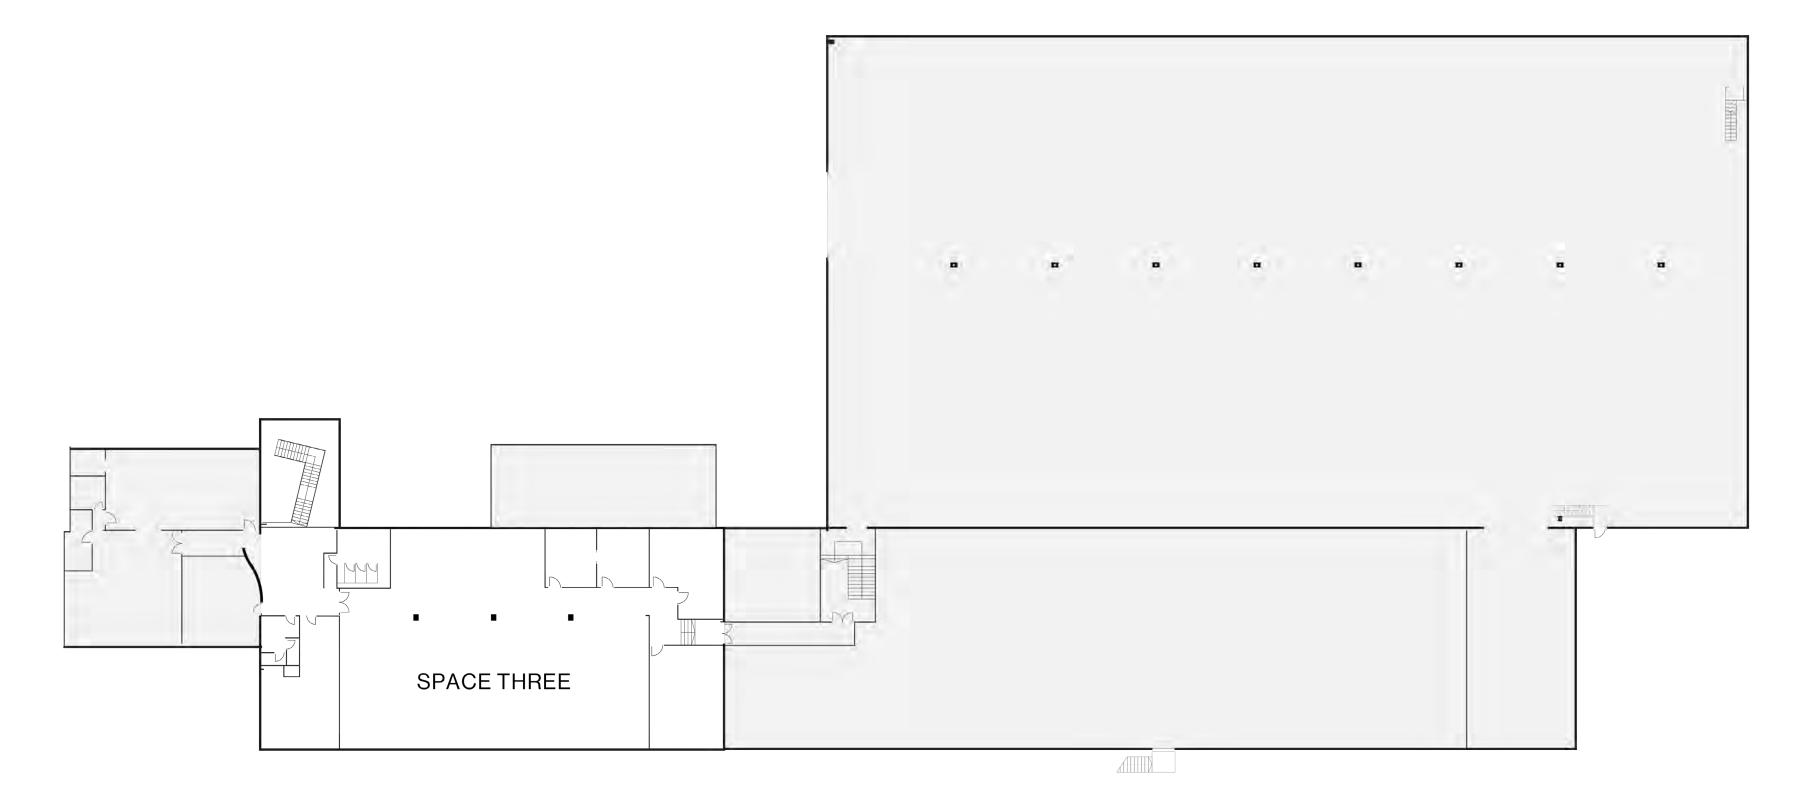

# The First Floor

# Space Three

Characterised by raw, beautifully textured walls throughout, Space Three provides an elevated industrial backdrop for shoots and filming. Benefiting from the building's characteristic roof light wells, the room has a bright, clean feel, with full-length windows overlooking the landmark Tate and Lyle Factory.

Space 3 can also be used as production offices and studios or green rooms and dressing rooms for larger productions.

AREA: 327sq.m

DIMENSIONS:

15

L: 23.3m

W: 12m

H: 3m - 3.9m