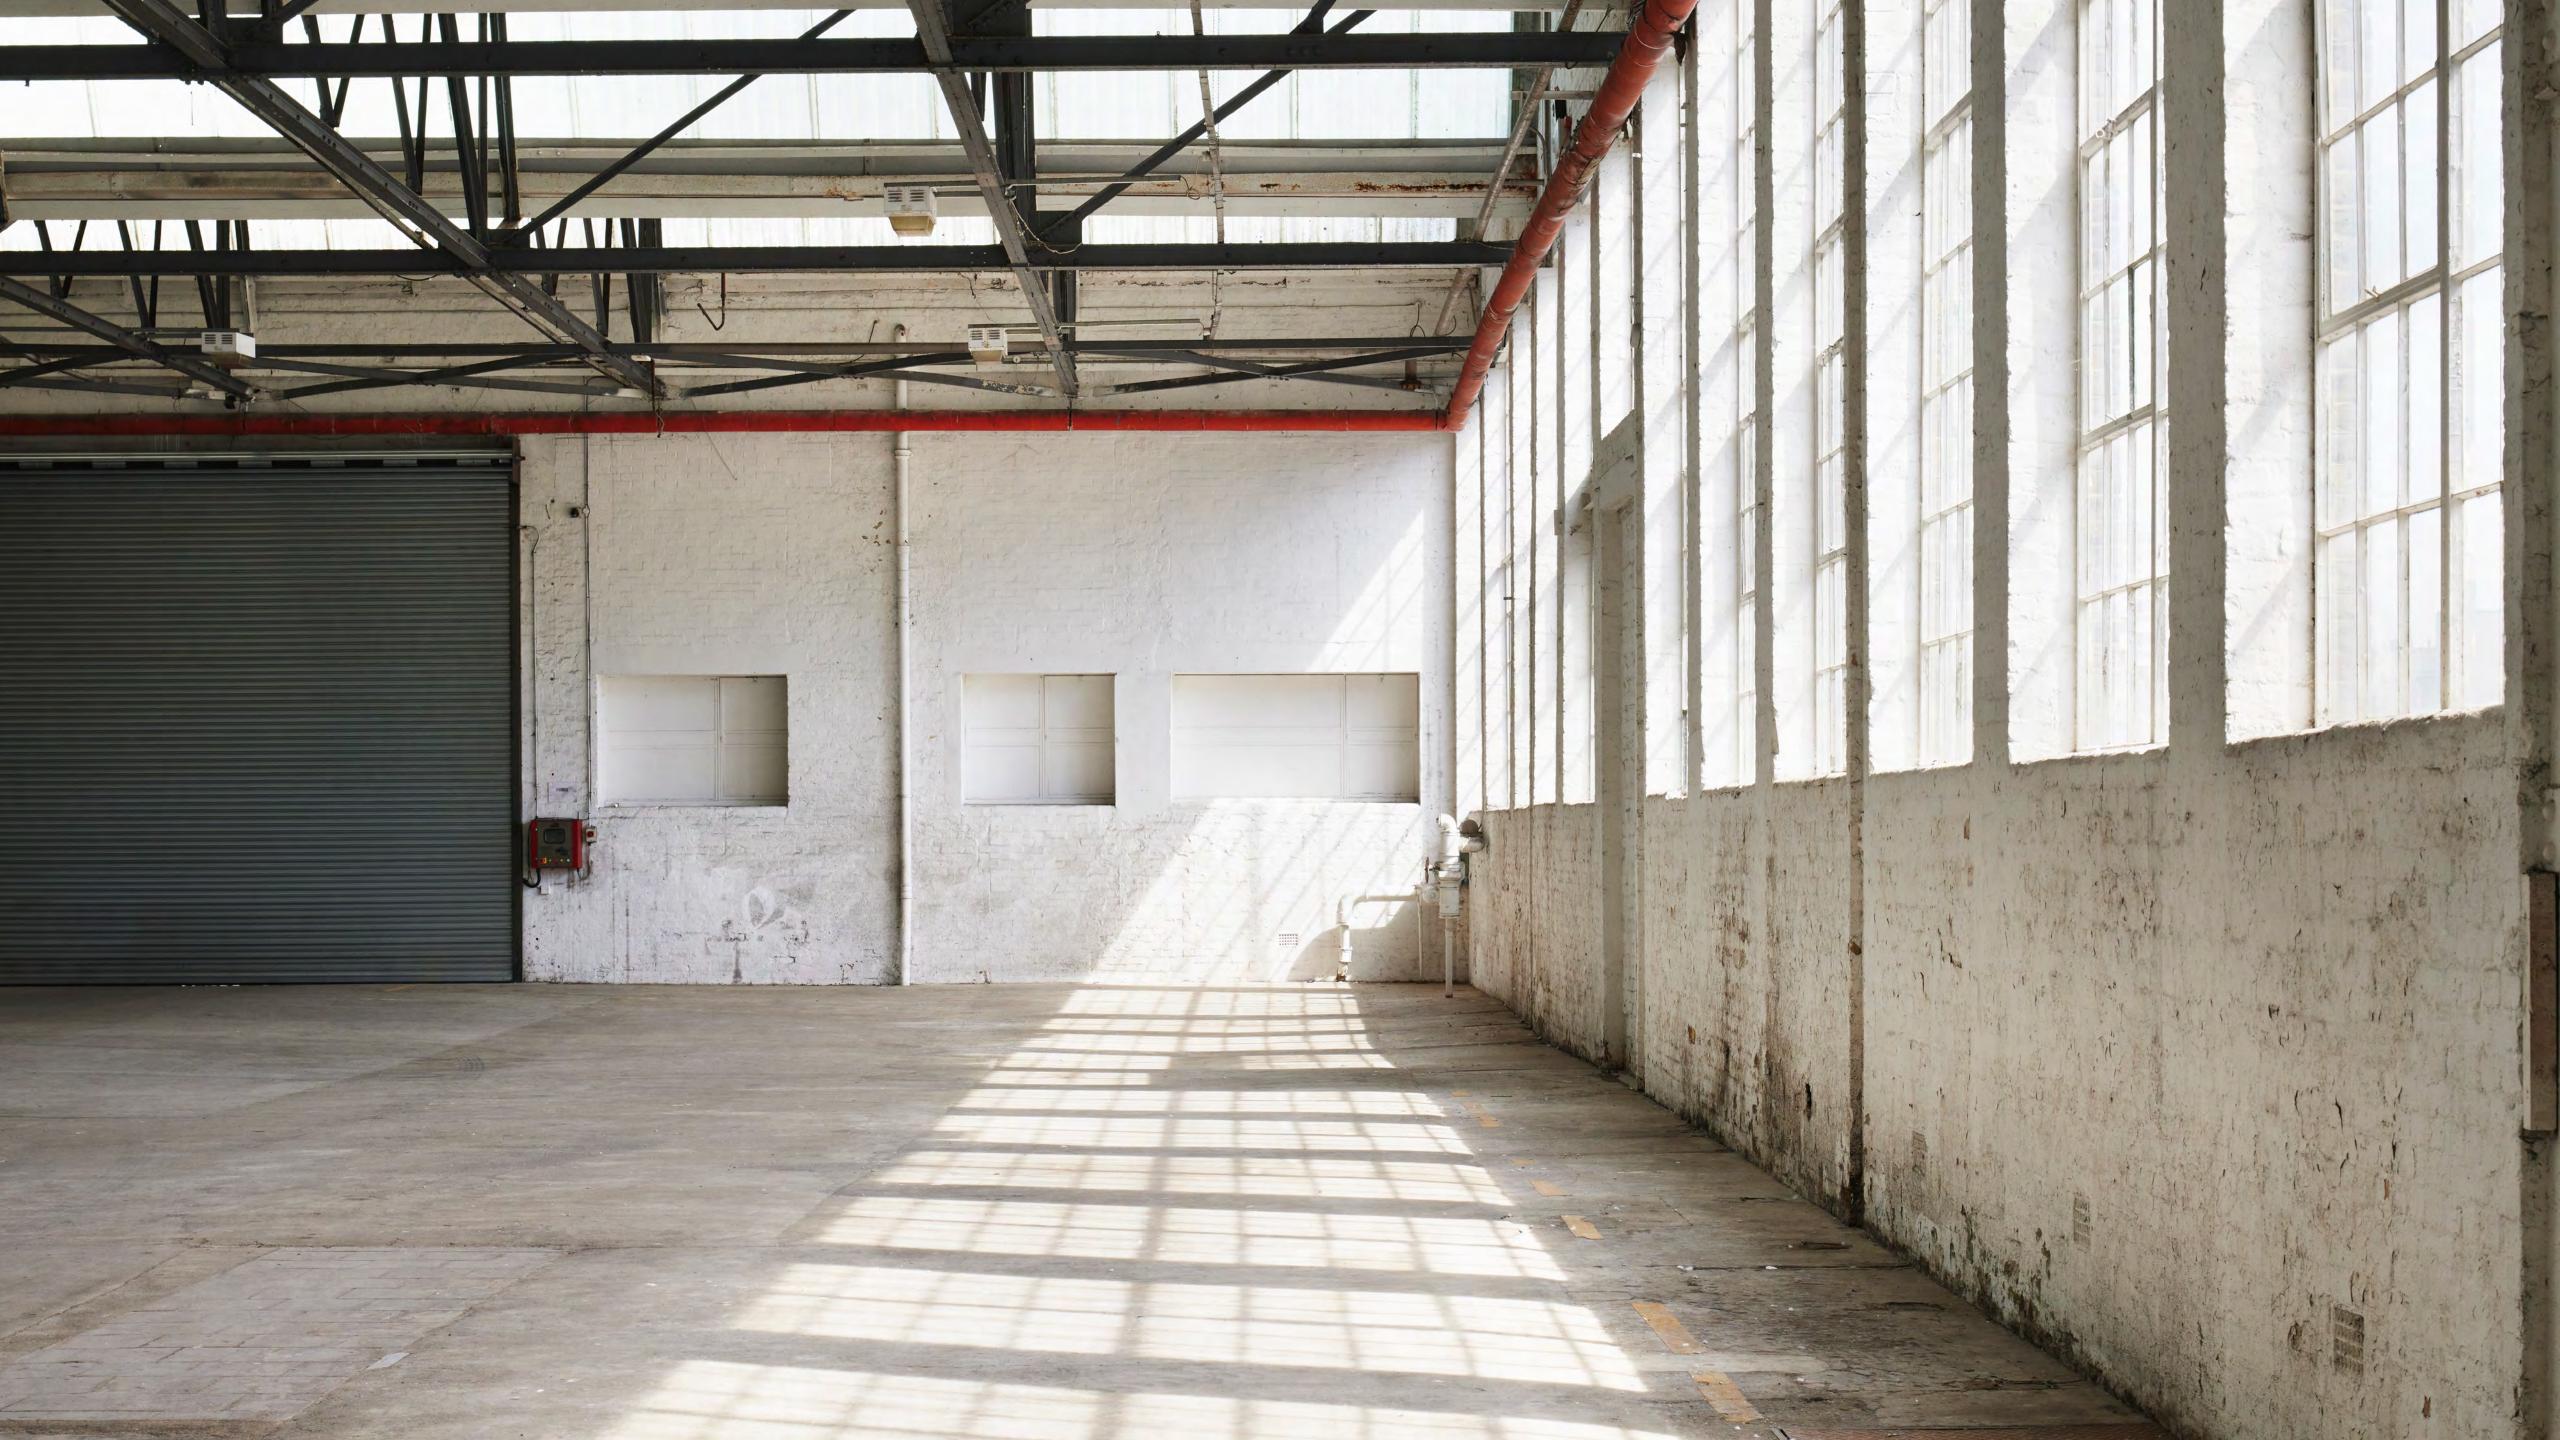

# Space One

At almost 70 metres long and 35 metres wide, Space One is a spectacular warehousestyle space with an authentic industrial character.

Original features include exposed brick walls, concrete floors and metal pillars, providing an inspiring industrial canvas for photoshoots, filming and large set builds with full automotive accessibility into the space via shuttered doors.

AREA:

2,468 sq. m

**DIMENSIONS:** 

L: 68.4m

W: 36.6m

H: 6.5m

The Beams Partners & Suppliers