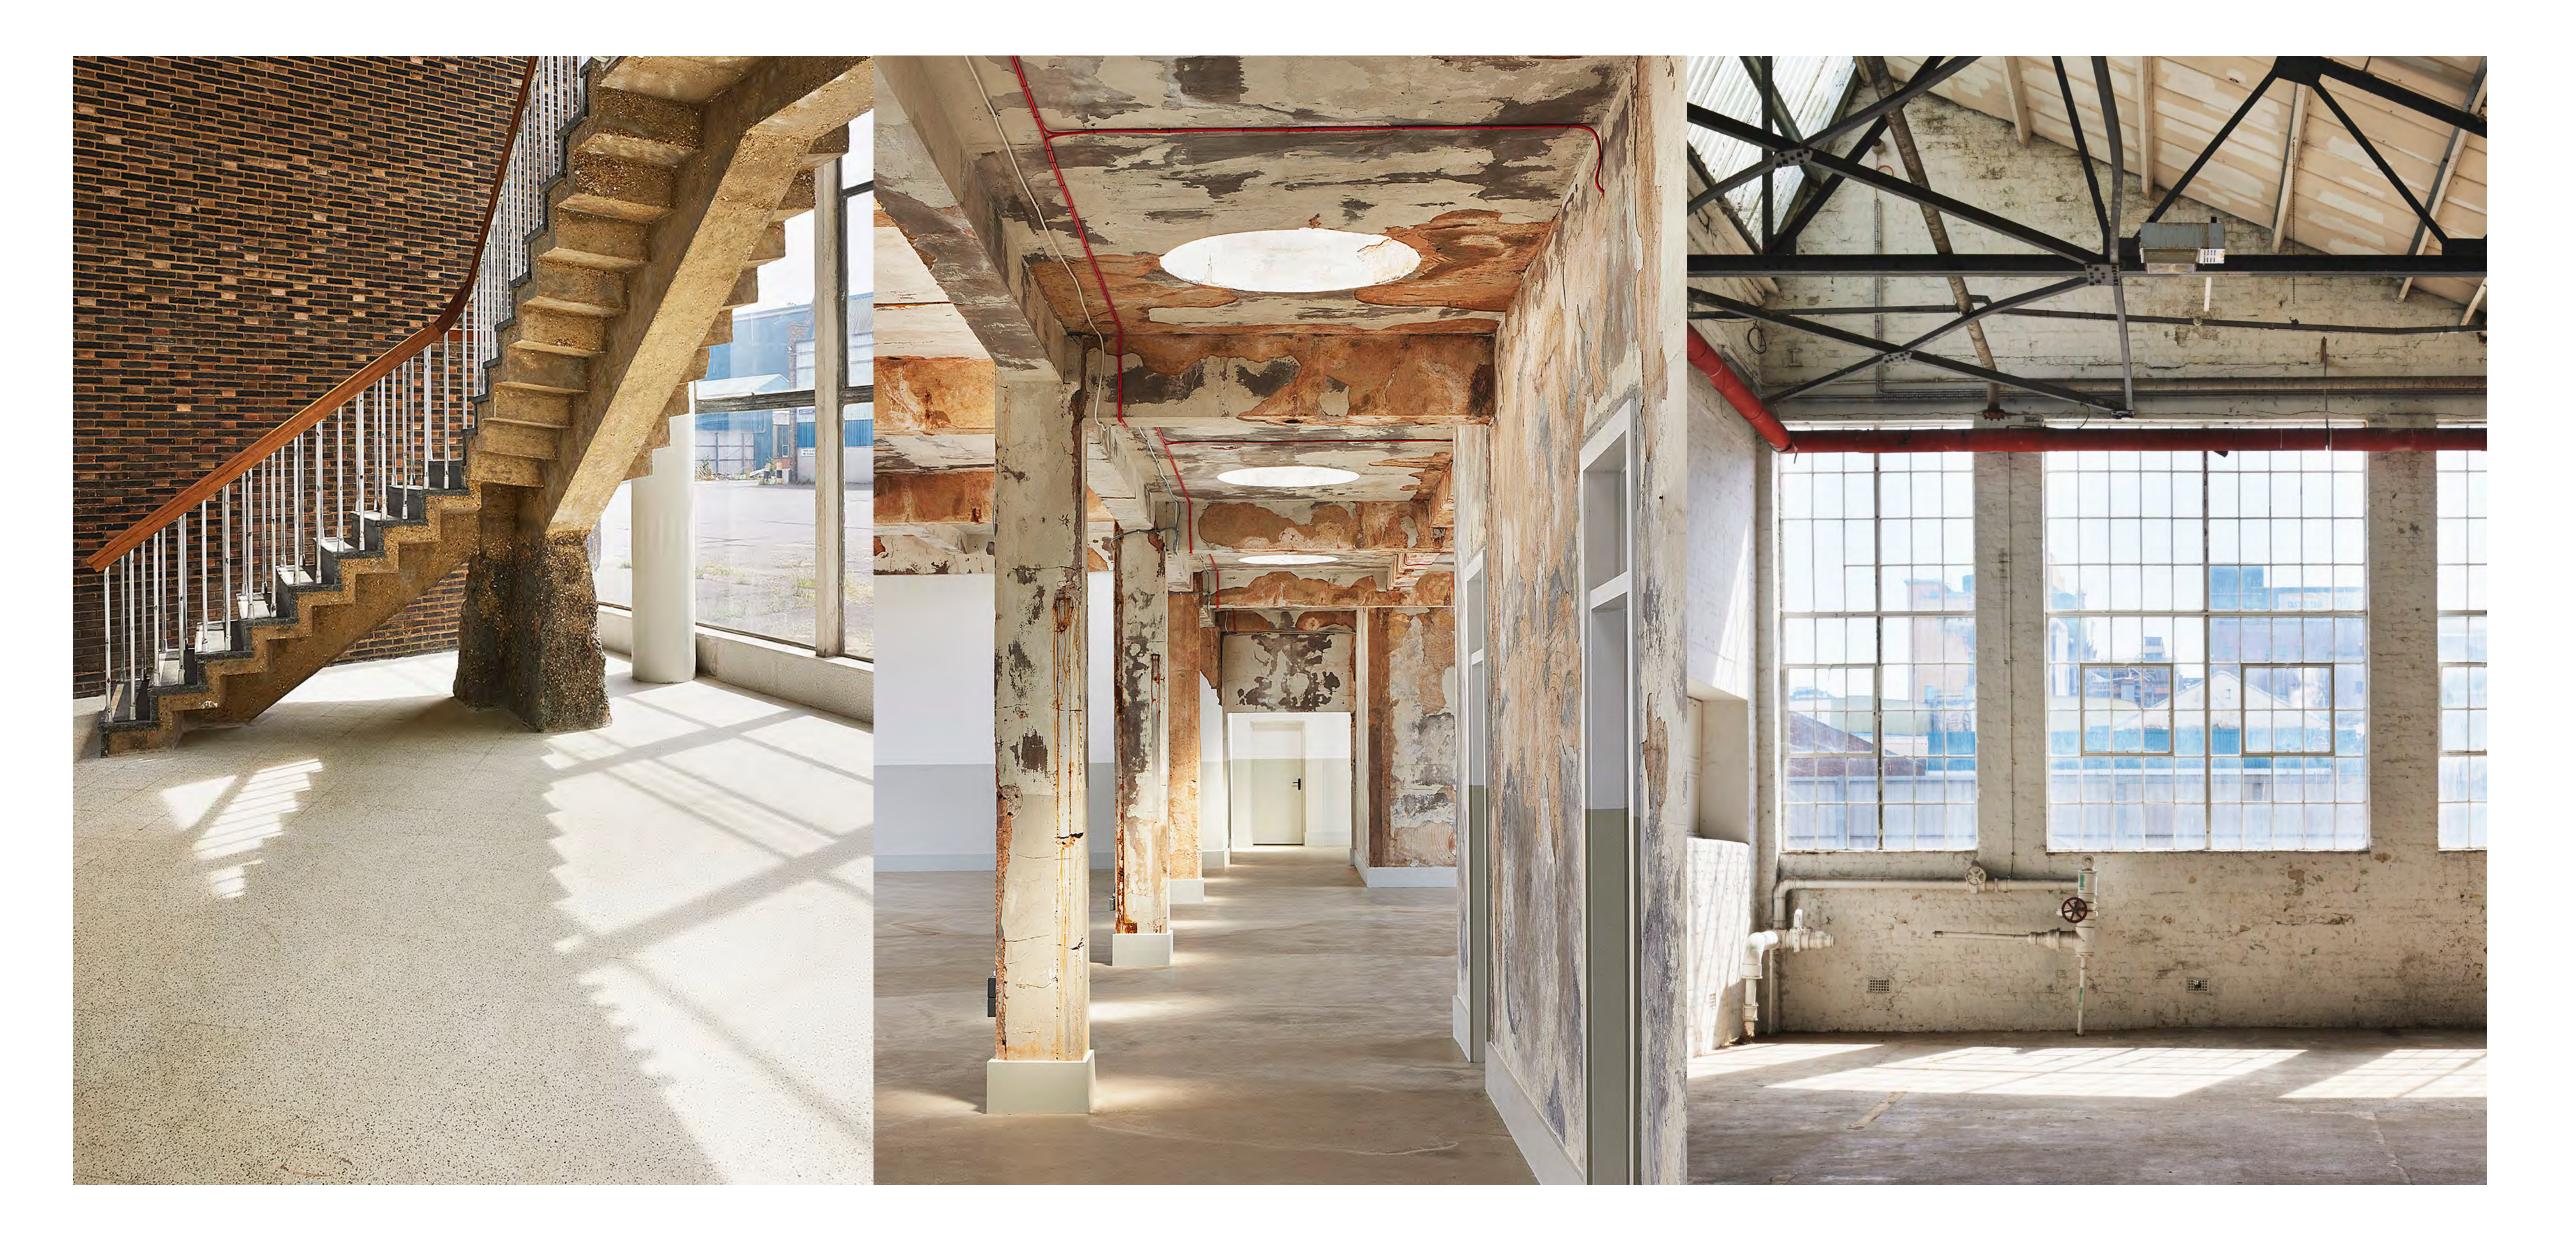

# Filming at The Beams

The Beams is a new, expansive venue for London. The incredible 9,500 square metres raw and industrial destination offers three distinctive internal spaces and over 6,200 square metres of external space that can be hired exclusively.

The venue evokes an industrial heritage and is defined by a range of beautiful architectural features, offering a series of large, clean and functional spaces.

The Beams encapsulates a flexible and inspiring environment, providing an unrivalled landscape for filming, photo shoots and large scale set builds.

# Space One

At almost 70 metres long and 35 metres wide, Space One is a spectacular warehousestyle space with an authentic industrial character.

Original features include exposed brick walls, concrete floors and metal pillars, providing an inspiring industrial canvas for photoshoots, filming and large set builds with full automotive accessibility into the space via shuttered doors.

# Space Two

Space Two retains the raw industrial feel of the building with original red-brick walls, exposed pipework, concrete floors and pillars.

It has been restored with versatility in mind; the letterbox windows have been blacked out to achieve optimal lighting control, providing ideal studio space.

# Space Three

Characterised by raw, beautifully textured walls throughout, Space Three provides an elevated industrial backdrop for shoots and filming. Benefiting from the building's characteristic roof light wells, the room has a bright, clean feel, with full-length windows overlooking the landmark Tate and Lyle Factory.