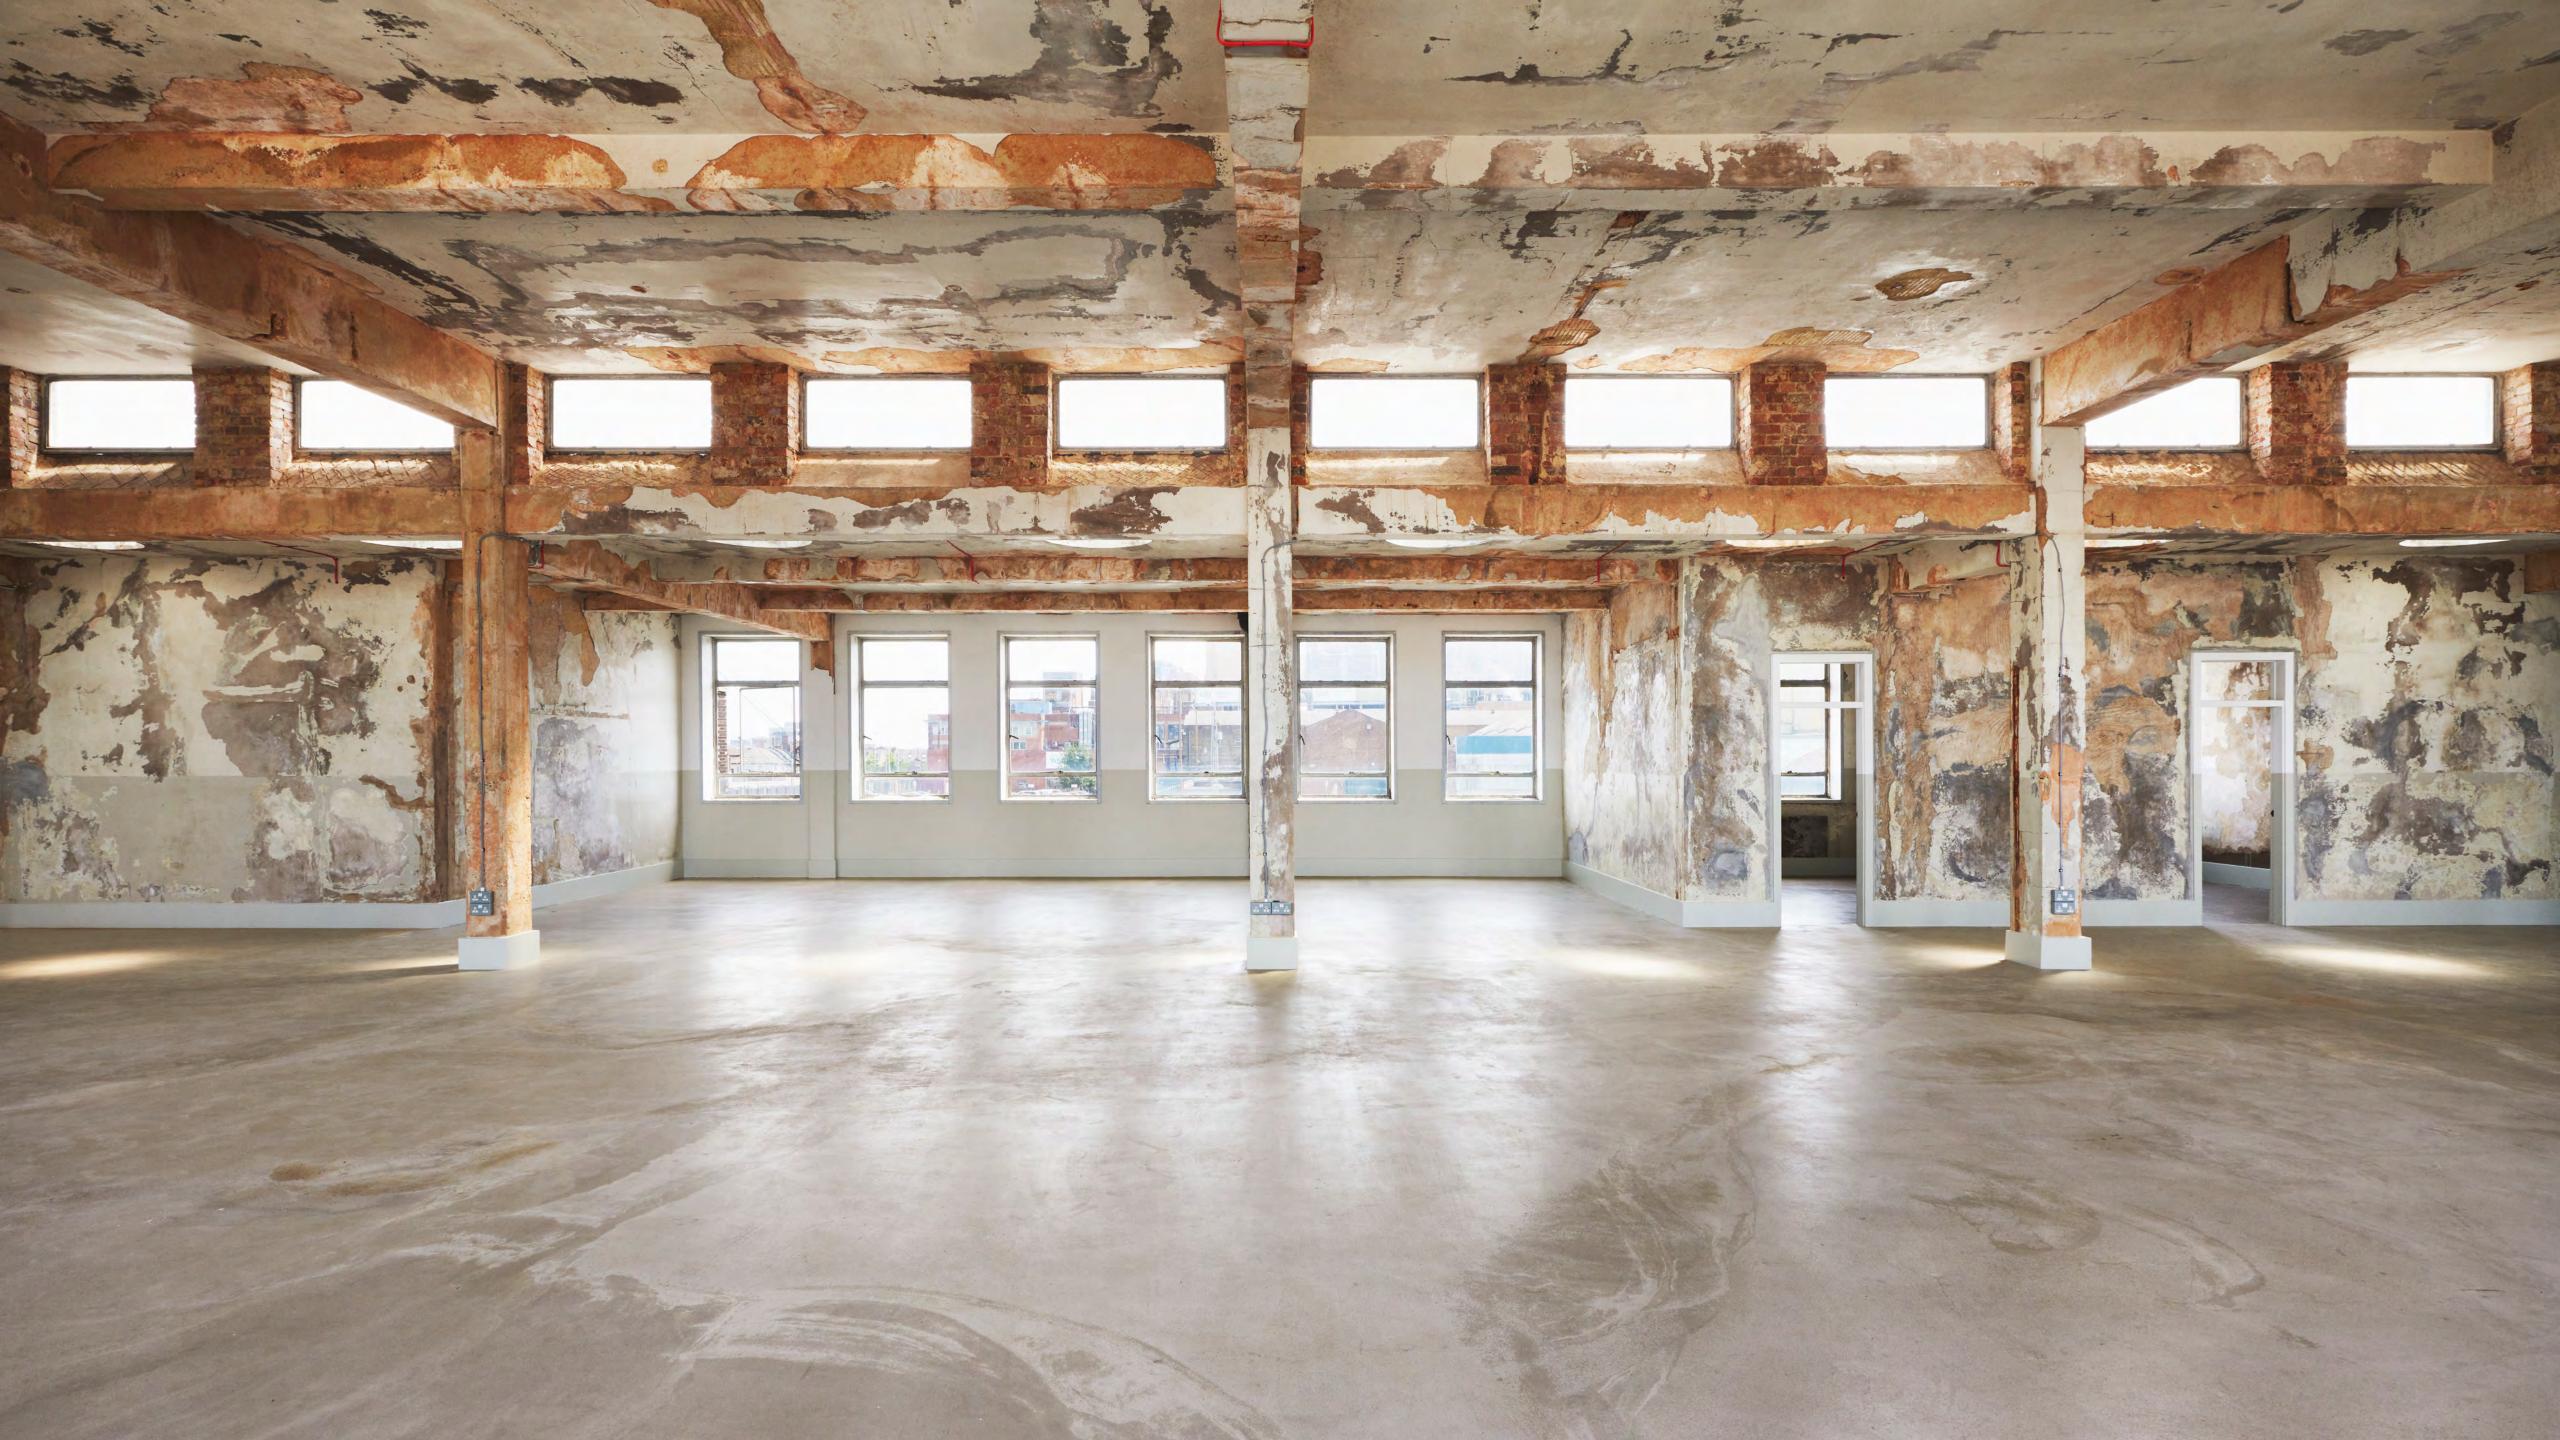

# Space Three

Characterised by raw, beautifully textured walls throughout, Space Three provides an elevated industrial backdrop for shoots and filming. Benefiting from the building's characteristic roof light wells, the room has a bright, clean feel, with full-length windows overlooking the landmark Tate and Lyle Factory.

Space 3 can also be used as production offices and studios or green rooms and dressing rooms for larger productions.

AREA: 327sq.m

DIMENSIONS:

15

L: 23.3m

W: 12m

H: 3m - 3.9m