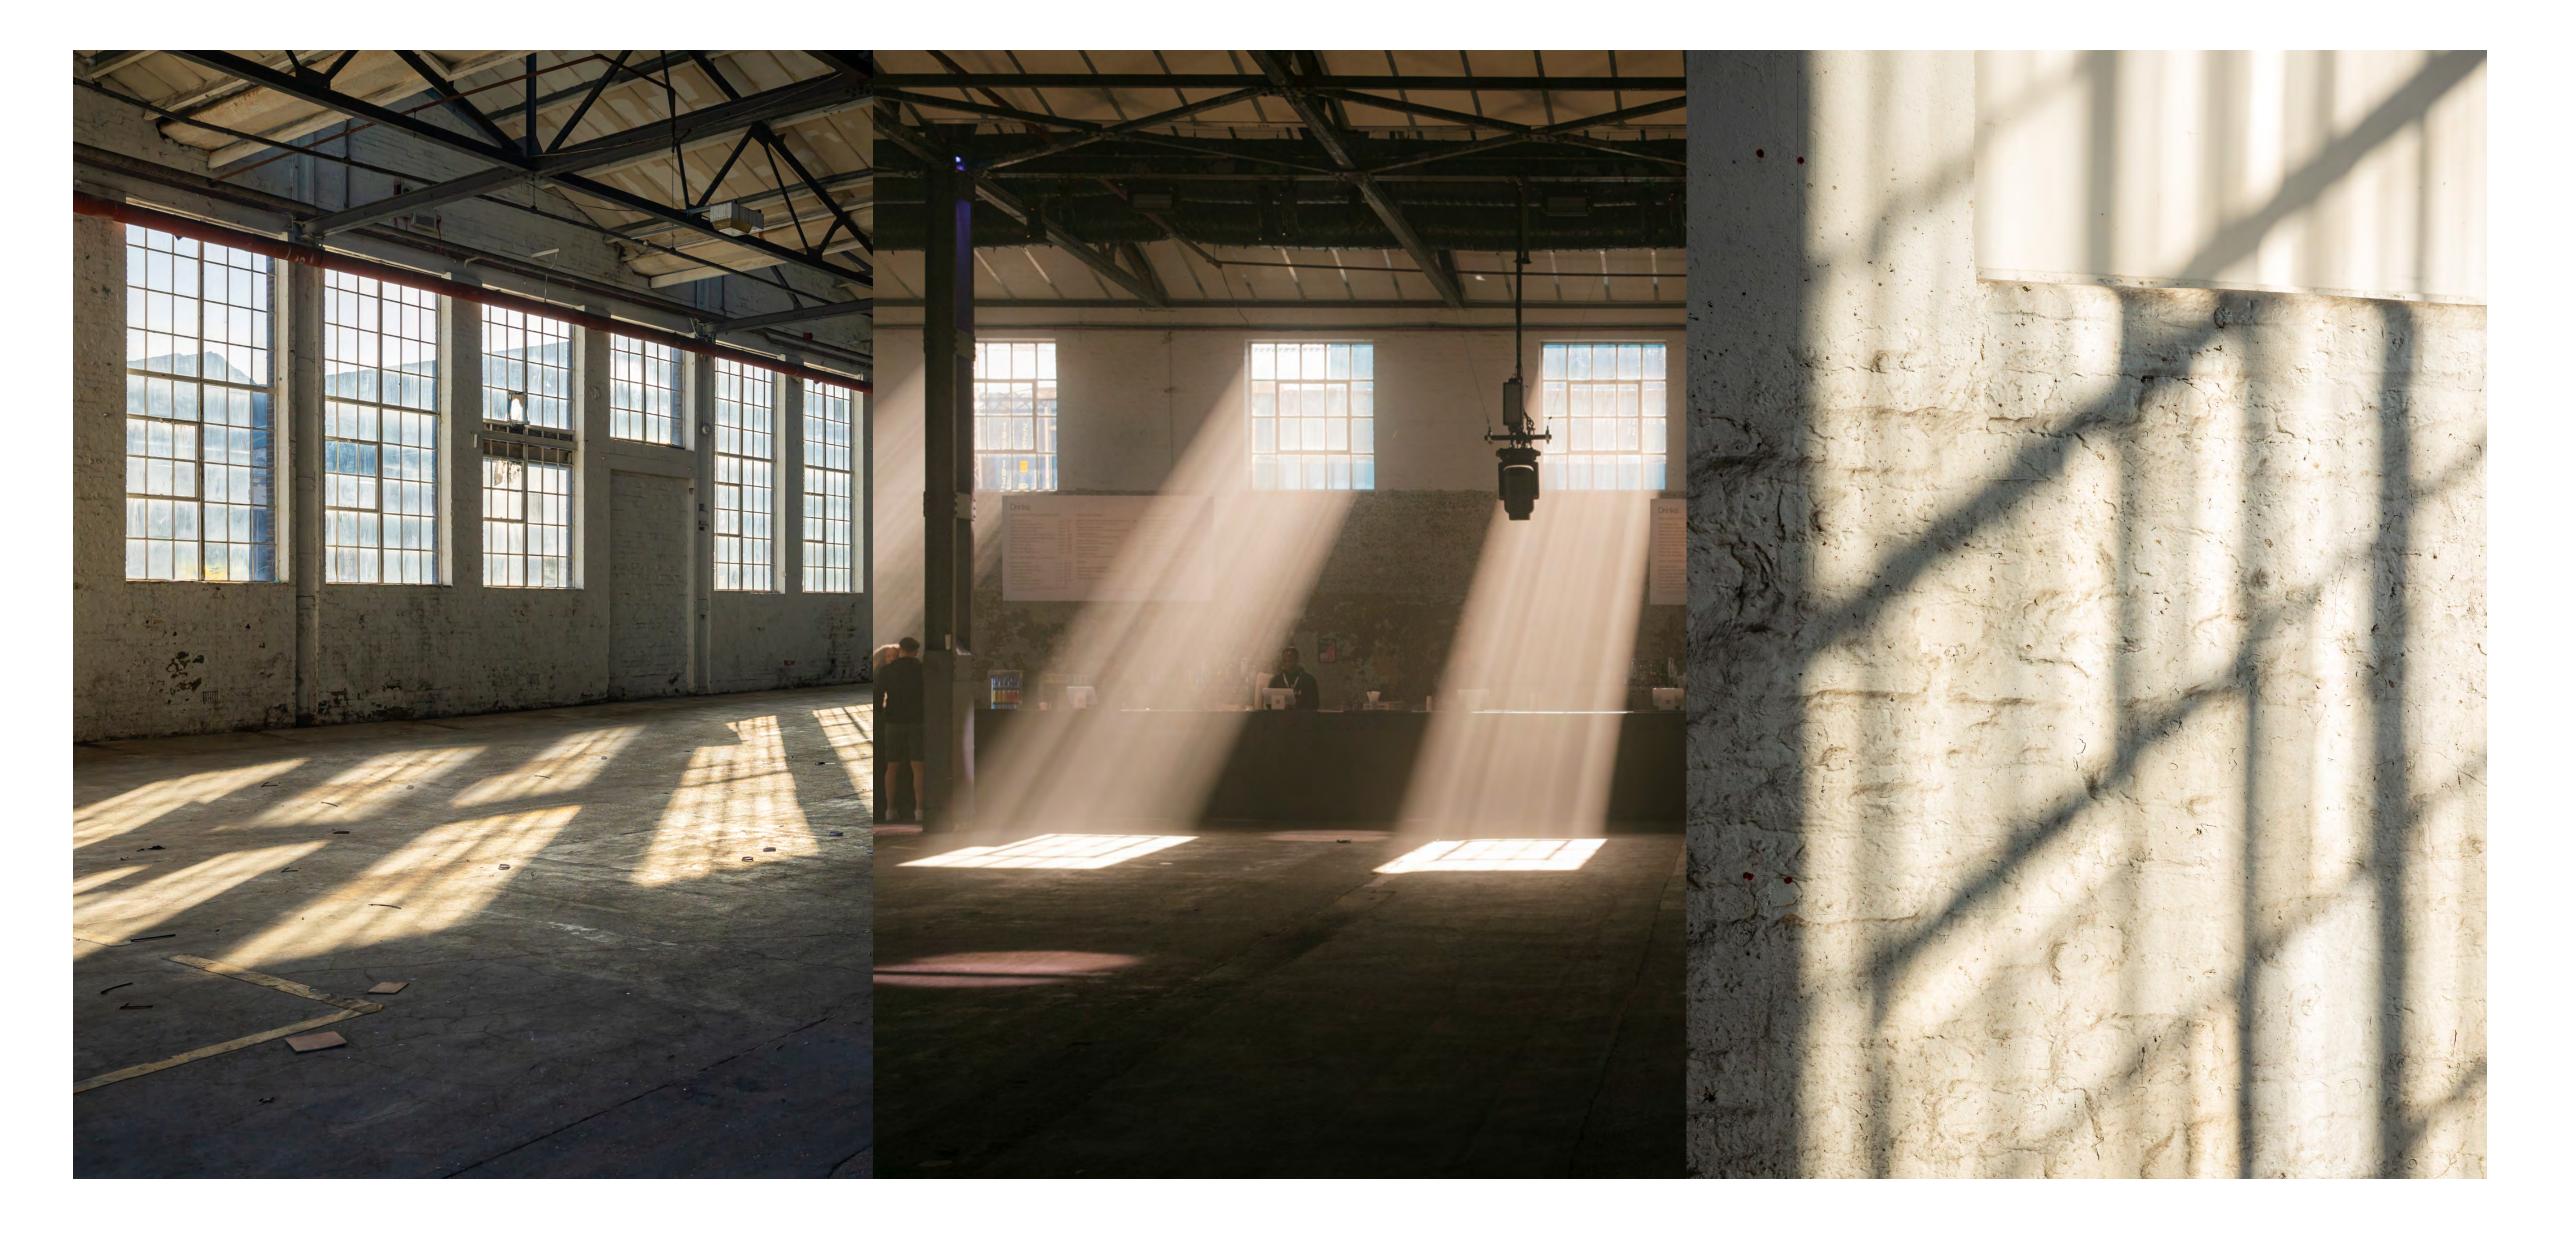

# Filming at The Beams

The Beams is a new, expansive venue for London. The incredible 9,500 square metres raw and industrial destination offers three distinctive internal spaces and over 6,200 square metres of external space that can be hired exclusively.

The venue evokes an industrial heritage and is defined by a range of beautiful architectural features, offering a series of large, clean and functional spaces.

The Beams encapsulates a flexible and inspiring environment, providing an unrivalled landscape for filming, photo shoots and large scale set builds.

# Space One

At almost 70 metres long and 35 metres wide, Space One is a spectacular warehousestyle space with an authentic industrial character.

Original features include exposed brick walls, concrete floors and metal pillars, providing an inspiring industrial canvas for photoshoots, filming and large set builds with full automotive accessibility into the space via shuttered doors.

# Space Three

Characterised by raw, beautifully textured walls throughout, Space Three provides an elevated industrial backdrop for shoots and filming. Benefiting from the building's characteristic roof light wells, the room has a bright, clean feel, with full-length windows overlooking the landmark Tate and Lyle Factory.