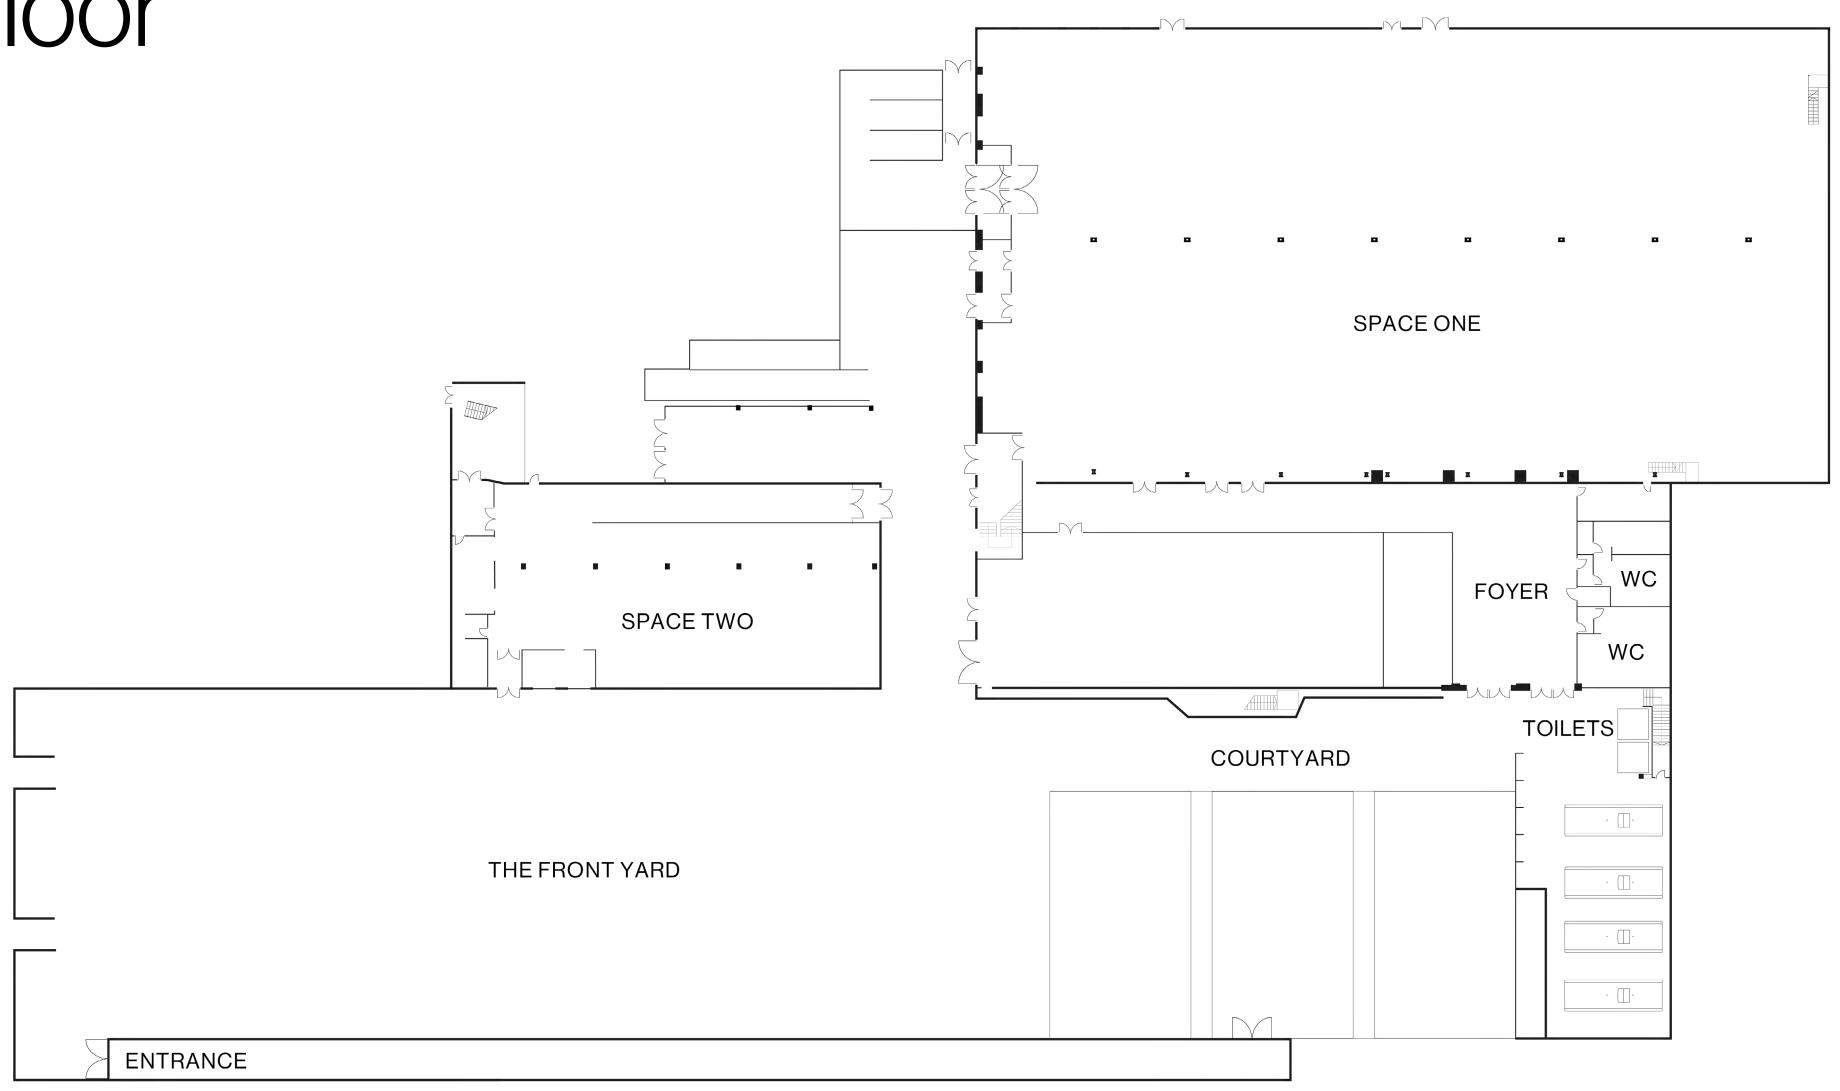

## The Ground Floor

# Space One

At almost 70 metres long and 35 metres wide, Space One is a spectacular warehousestyle space with an authentic industrial character.

Original features include exposed brick walls, concrete floors and metal pillars, providing an inspiring industrial canvas for photoshoots, filming and large set builds with full automotive accessibility into the space via shuttered doors.

# Space Two

Space Two retains the raw industrial feel of the building with original red-brick walls, exposed pipework, concrete floors and pillars.

It has been restored with versatility in mind; the letterbox windows have been blacked out to achieve optimal lighting control, providing ideal studio space.

# Courtyard and The Front Yard

The Courtyard offers nearly 900 square metres of outdoor space, providing the ideal urban backdrop. The venue's exceptionally large outdoor space is secure and gated, with easy access from the interior rooms. This fully flexible, open-air space is suitable for large-scale external builds and set builds.

The Front Yard is suitable for large-scale unit bases and conveniently located close to the venue entrance, providing great connectivity to the main building for larger, site-wide productions.

AREA: Courtyard: 893 sq. m