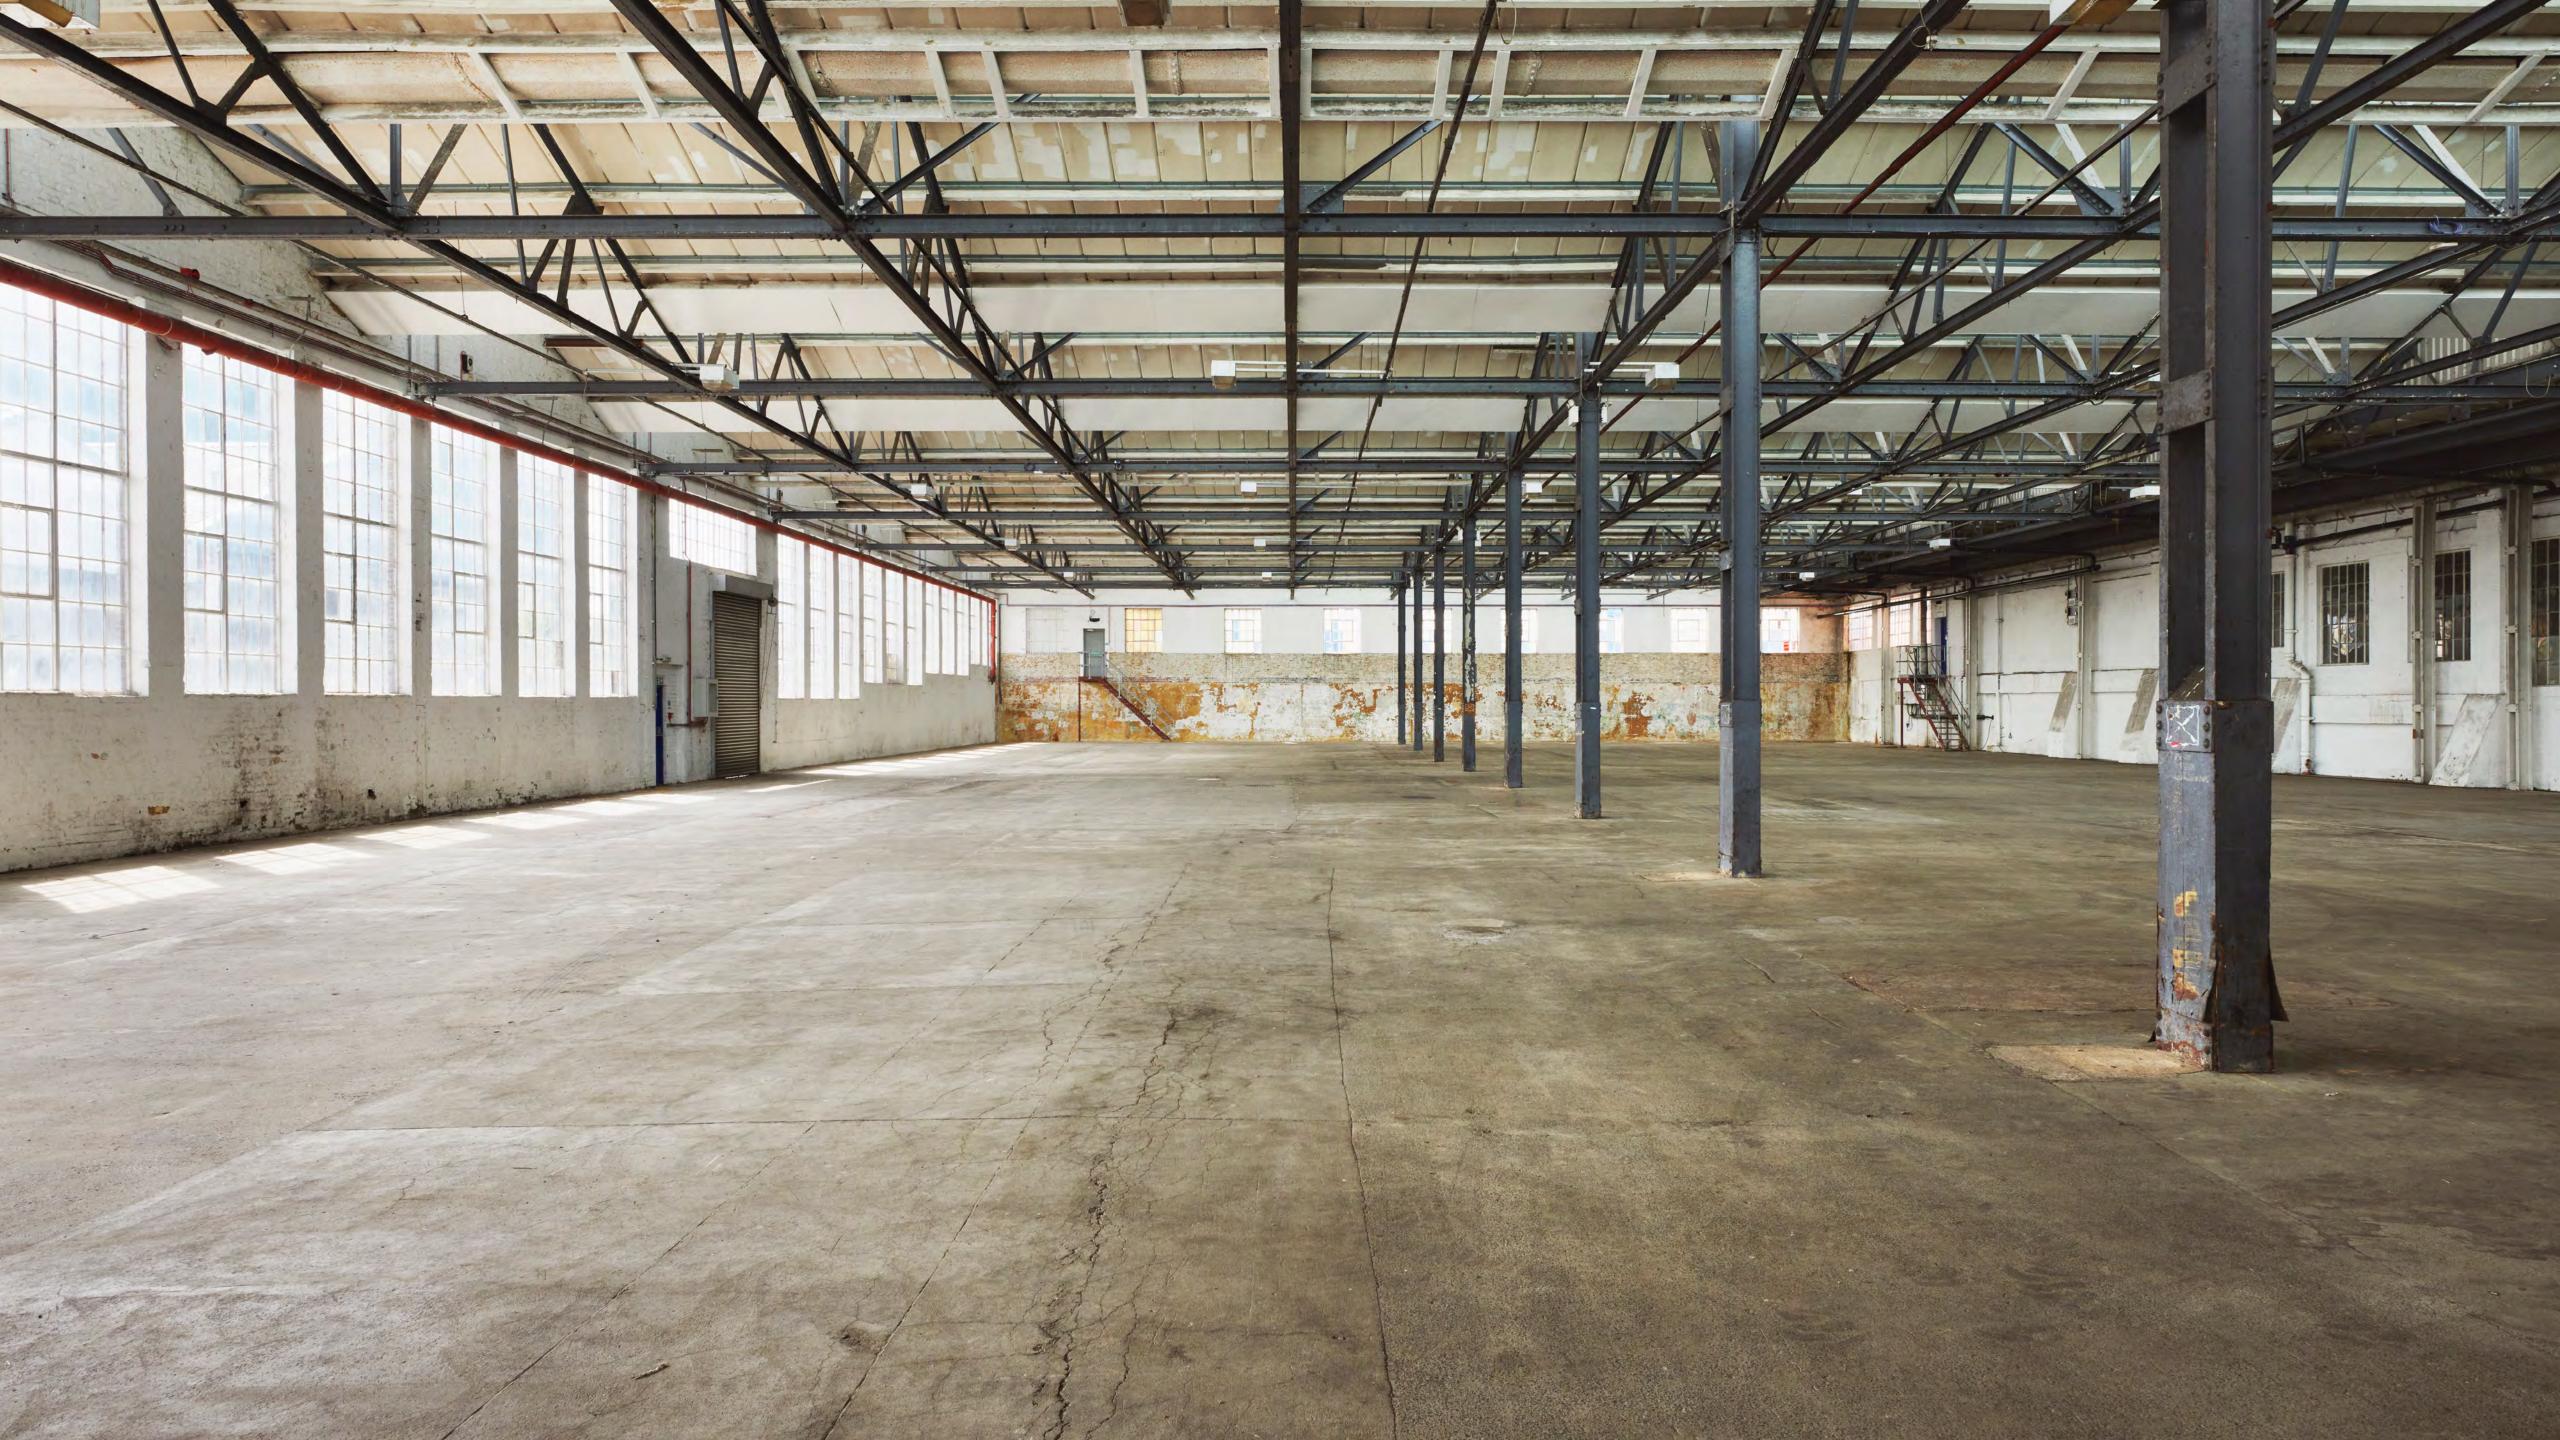

# Space One

At almost 70 metres long and 35 metres wide, Space One is a spectacular warehousestyle space with an authentic industrial character.

Original features include exposed brick walls, concrete floors and metal pillars, providing an inspiring industrial canvas for photoshoots, filming and large set builds with full automotive accessibility into the space via shuttered doors.

AREA:

2,468 sq. m

**DIMENSIONS:** 

L: 68.4m

W: 36.6m

H: 6.5m

The Beams Partners & Suppliers