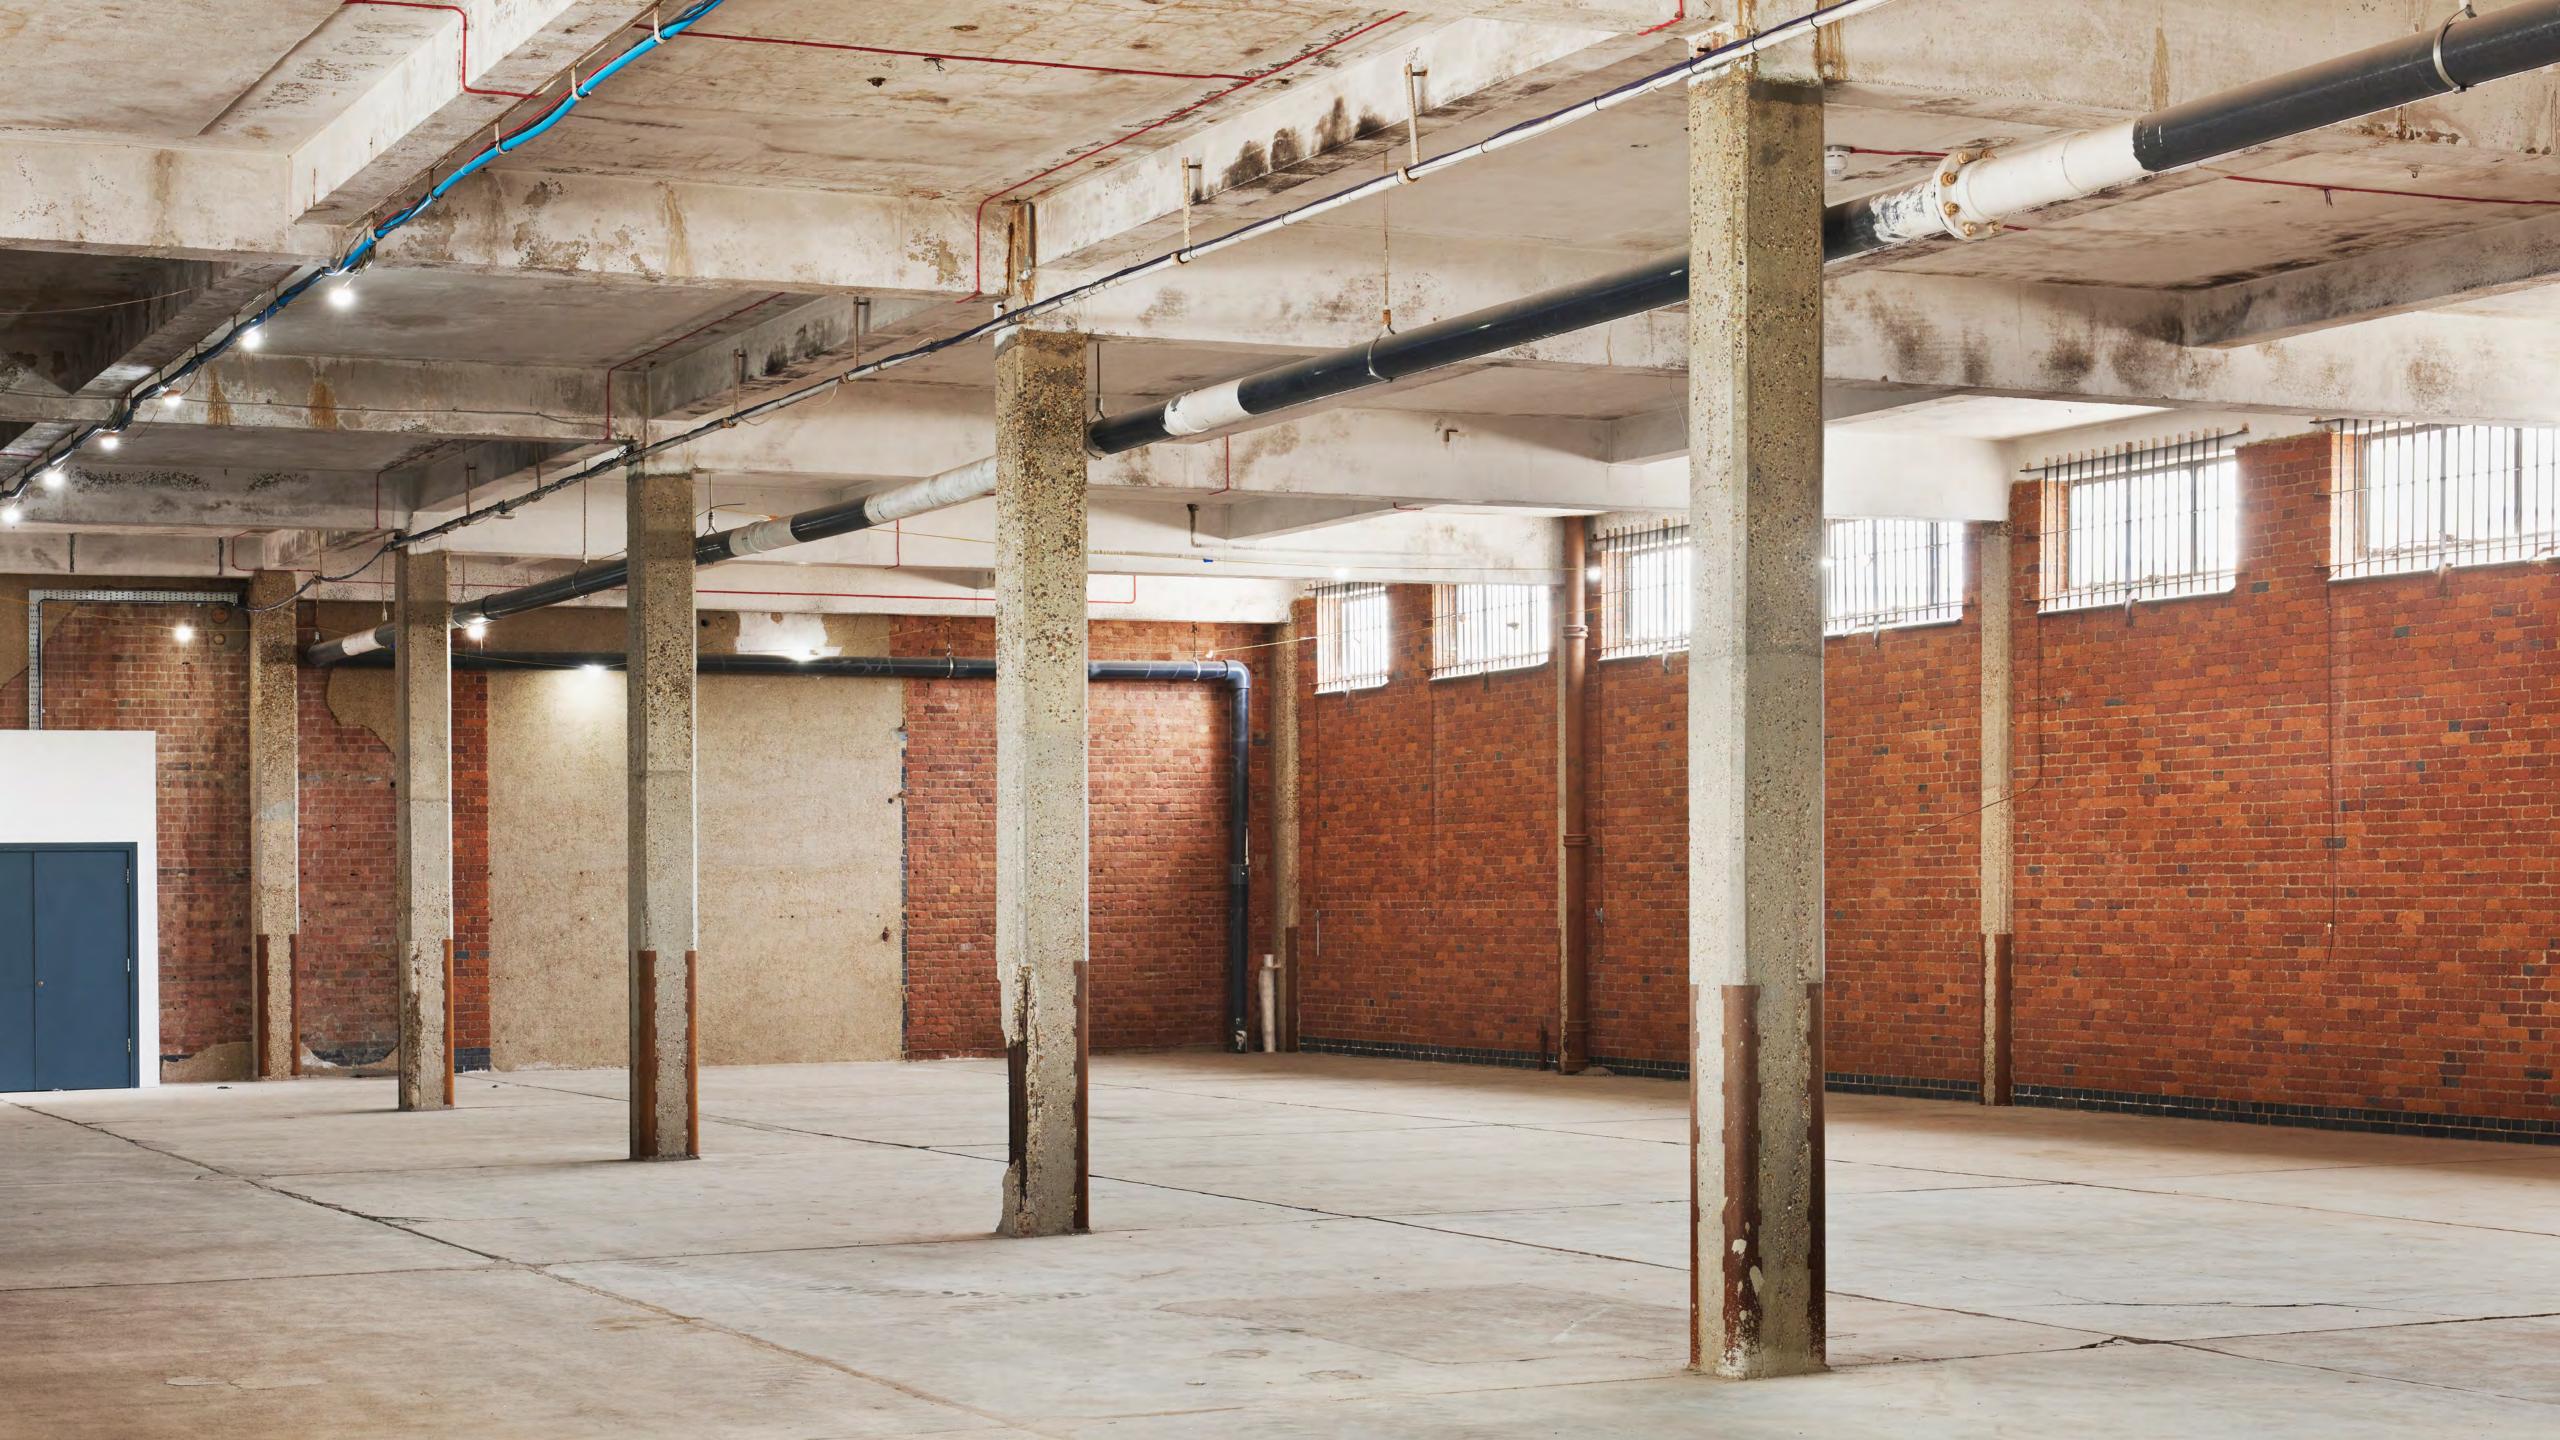

# Space Two

Space Two retains the raw industrial feel of the building with original red-brick walls, exposed pipework, concrete floors and pillars.

It has been restored with versatility in mind; the letterbox windows have been blacked out to achieve optimal lighting control, providing ideal studio space.

AREA: 495 sq.m

DIMENSIONS:

L: 31.1m

W: 16.4m

H: 4.1m