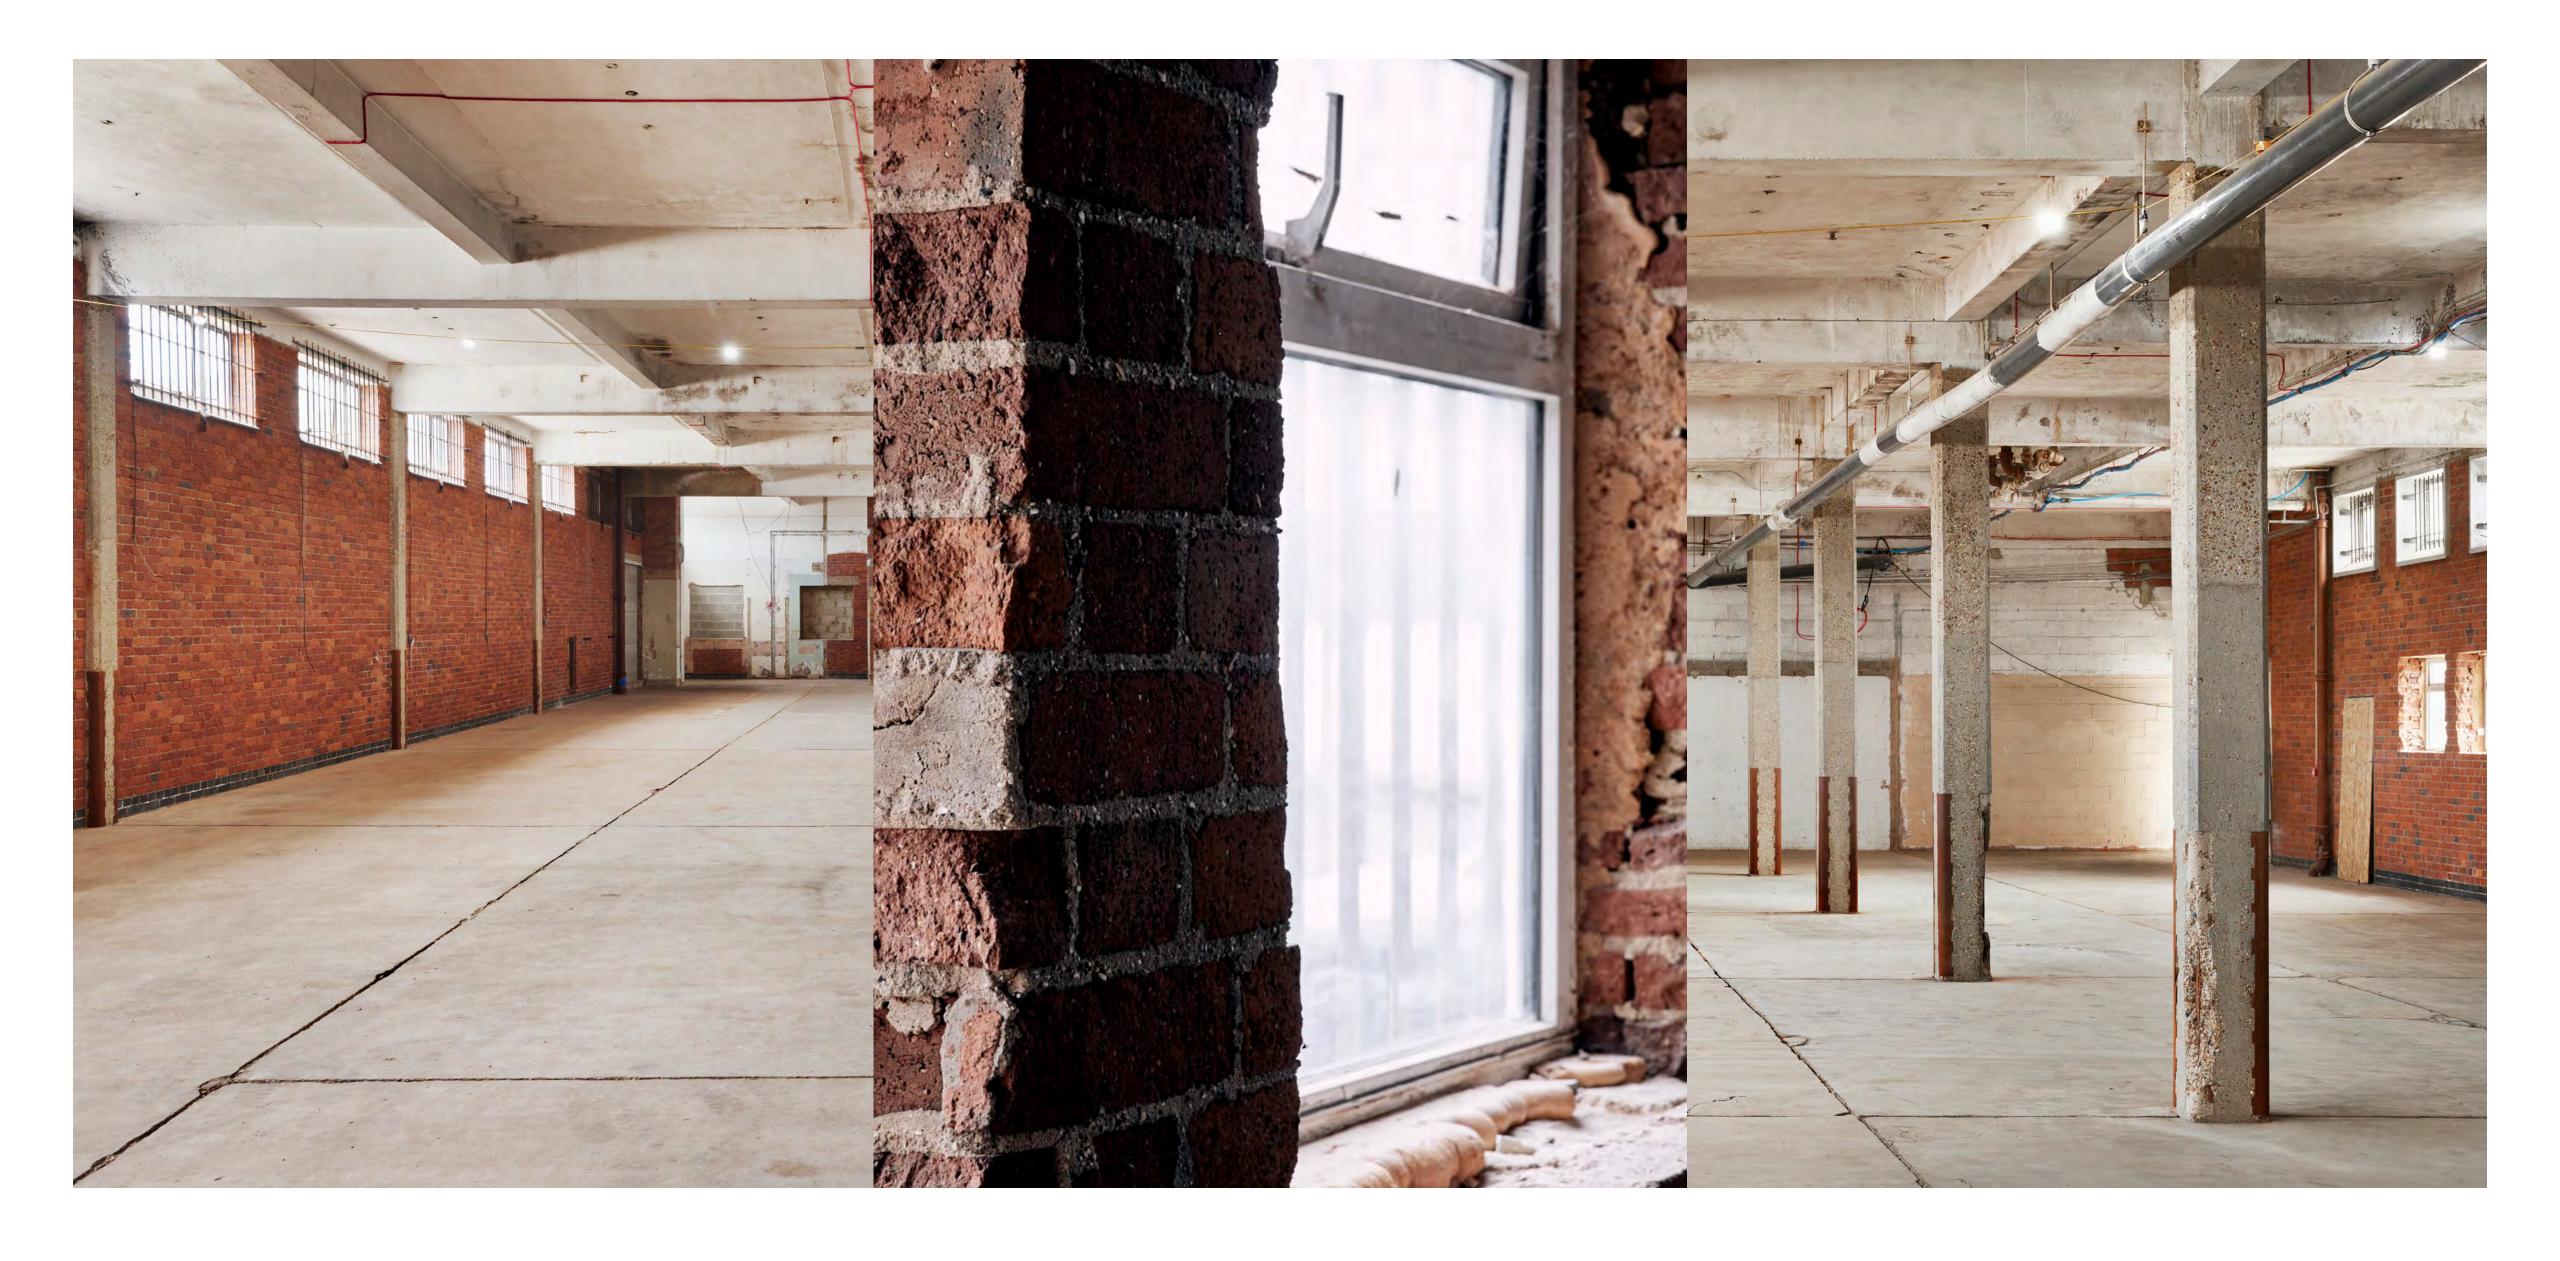

# Space One

At almost 70 metres long and 35 metres wide, Space One is a spectacular warehousestyle space with an authentic industrial character.

Original features include exposed brick walls, concrete floors and metal pillars, providing an inspiring industrial canvas for photoshoots, filming and large set builds with full automotive accessibility into the space via shuttered doors.

# Space Two

Space Two retains the raw industrial feel of the building with original red-brick walls, exposed pipework, concrete floors and pillars.

It has been restored with versatility in mind; the letterbox windows have been blacked out to achieve optimal lighting control, providing ideal studio space.