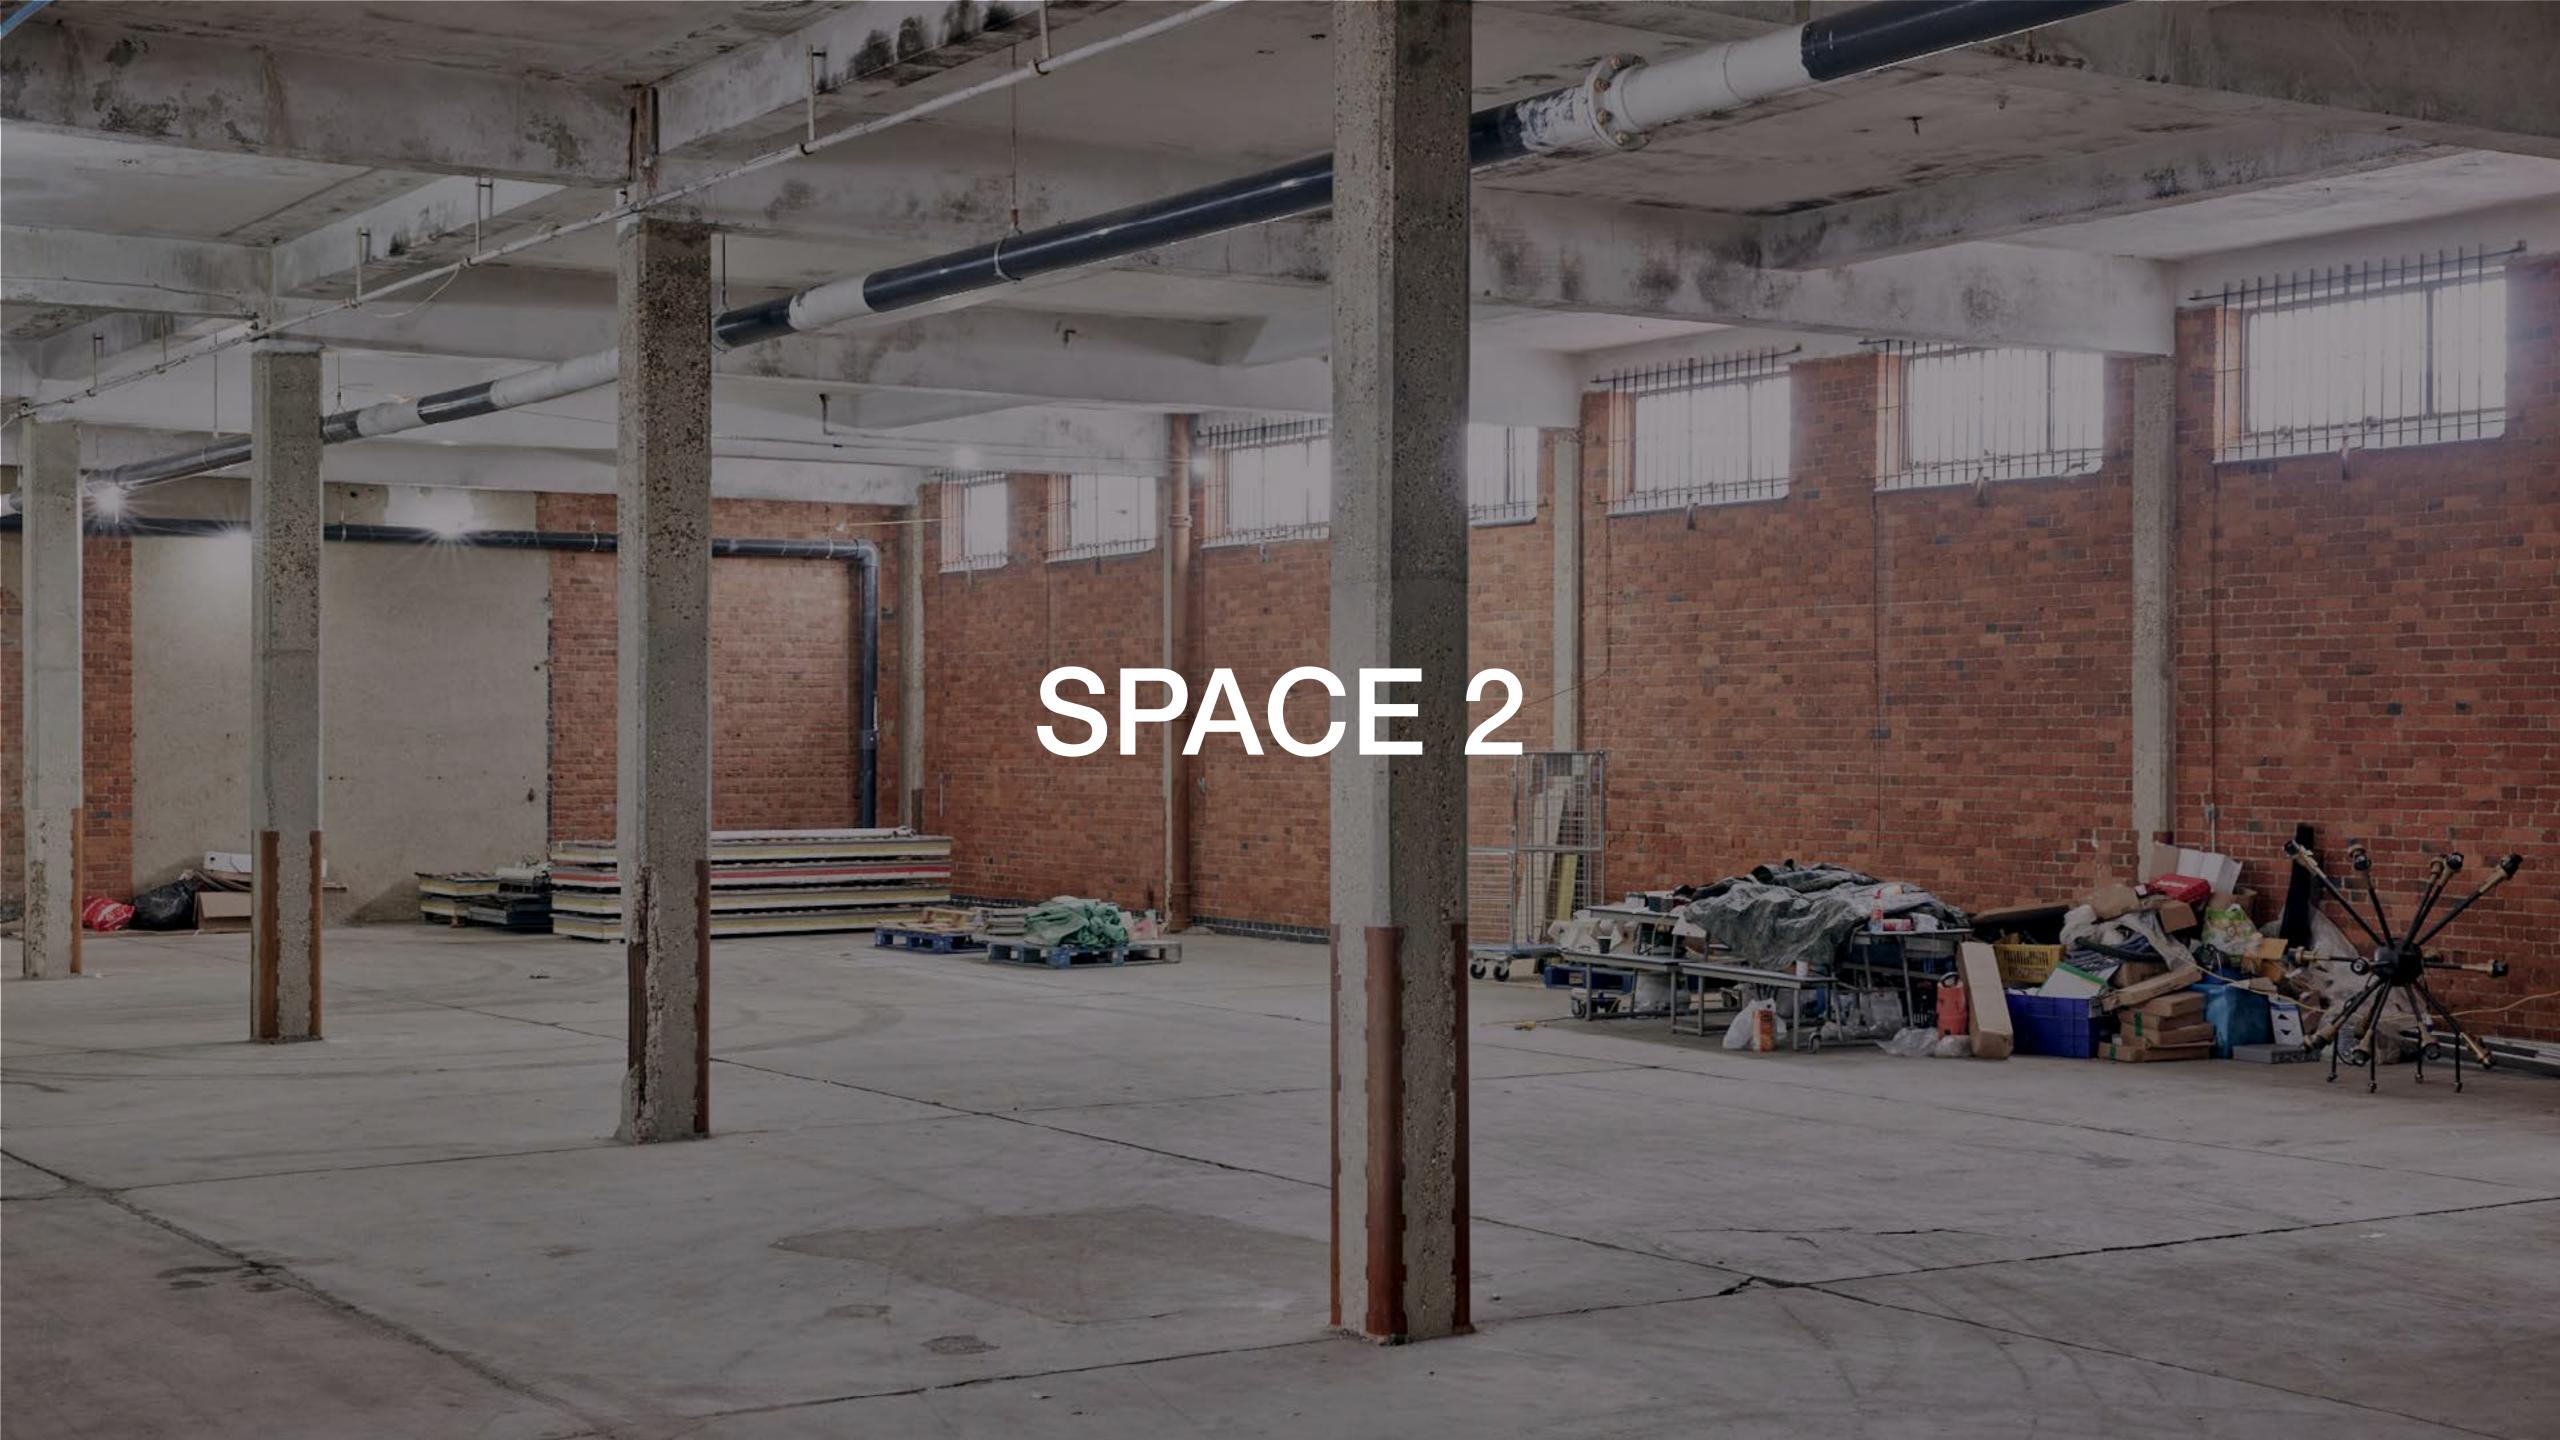

## Specifications

| SPACES           | L (M) | W (M) | H (M)   | $M^2$ | STANDING | THEATRE | DINNER | CABARET |
|------------------|-------|-------|---------|-------|----------|---------|--------|---------|
|                  |       |       |         |       |          |         |        |         |
| Space 1          | 68.4  | 36.6  | 6.5     | 2,468 | 1,000    | 2,652   | 1,810  | 1,086   |
| Space 2          | 31.1  | 16.4  | 4.1     | 495   | 800      | 1,000   | 439    | 192     |
| Space 3          | 23.3  | 12    | 3 - 3.9 | 327   | 200      | 323     | 220    | 132     |
| Area 1 - Outdoor |       |       |         | 3,500 |          |         |        |         |
| Studio Space 1   |       |       |         | 40    |          |         |        |         |
| Studio Space 2   |       |       |         | 30    |          |         |        |         |
| Green Rooms x4   |       |       |         |       |          |         |        |         |