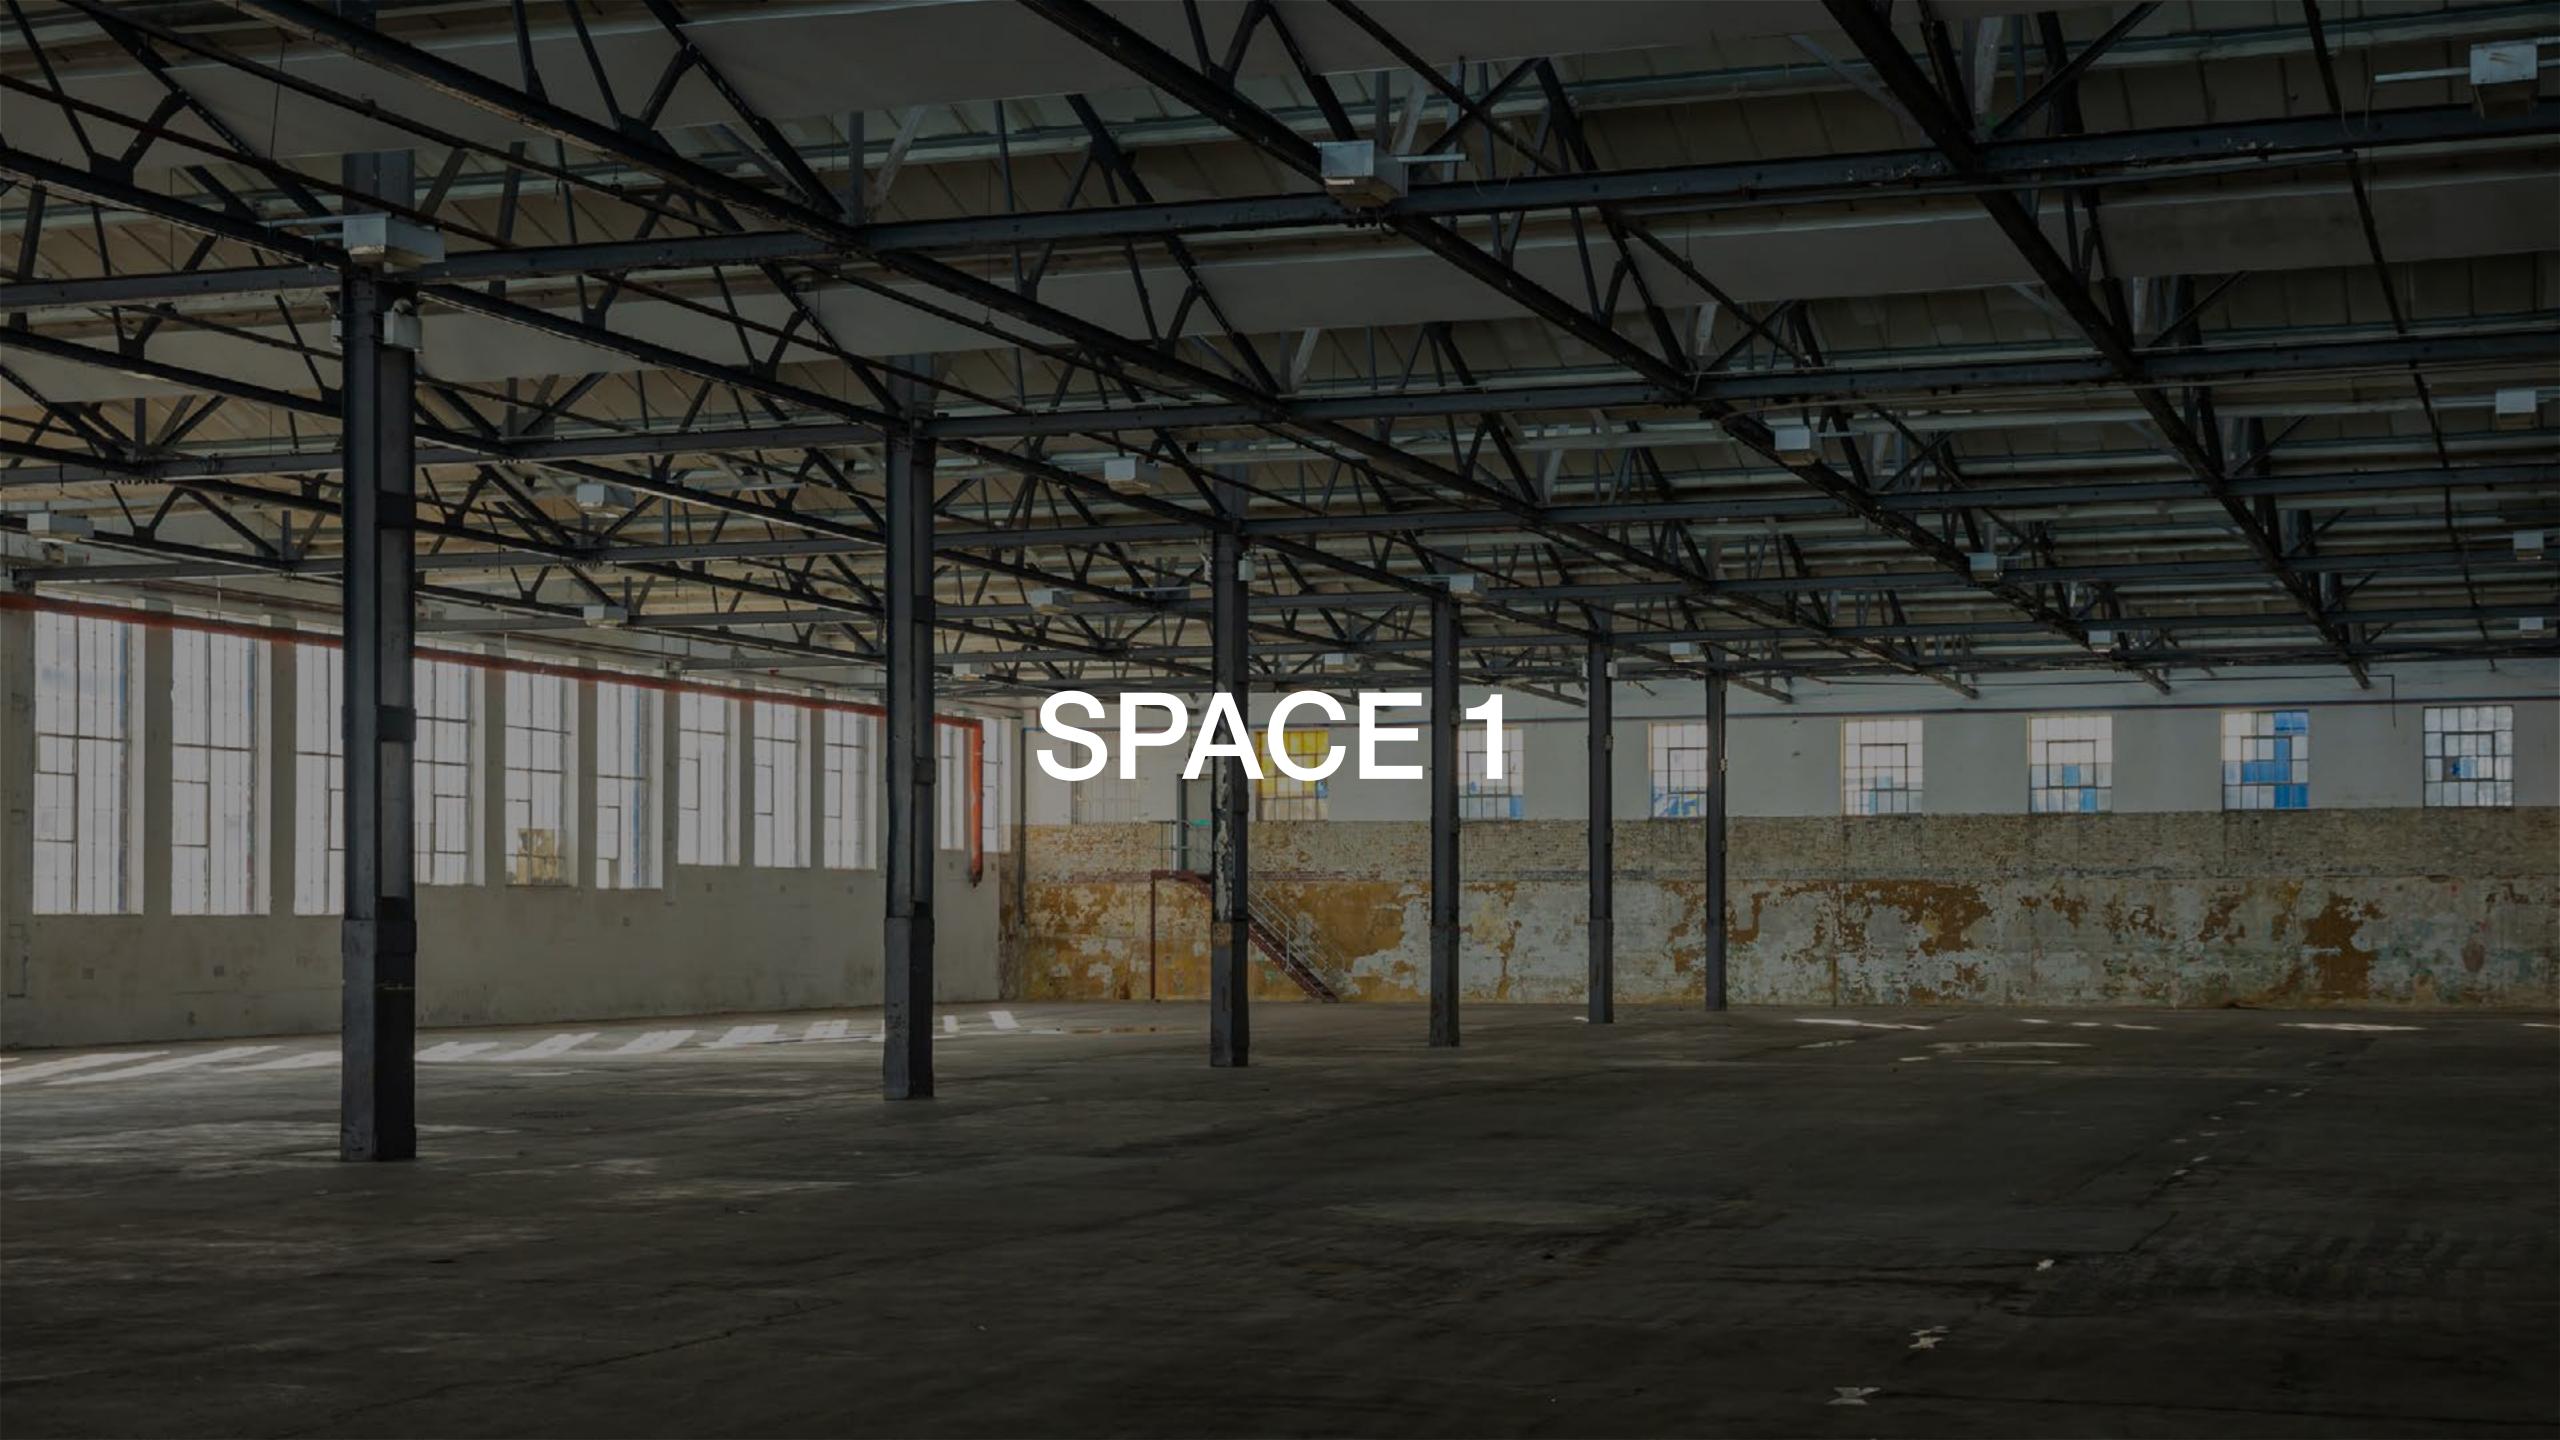

## Specifications

| SPACES           | L (M) | W (M) | H (M)   | $M^2$ | STANDING | THEATRE | DINNER | CABARET |
|------------------|-------|-------|---------|-------|----------|---------|--------|---------|
|                  |       |       |         |       |          |         |        |         |
| Space 1          | 68.4  | 36.6  | 6.5     | 2,468 | 1,000    | 2,652   | 1,810  | 1,086   |
| Space 2          | 31.1  | 16.4  | 4.1     | 495   | 800      | 1,000   | 439    | 192     |
| Space 3          | 23.3  | 12    | 3 - 3.9 | 327   | 200      | 323     | 220    | 132     |
| Area 1 - Outdoor |       |       |         | 3,500 |          |         |        |         |
| Studio Space 1   |       |       |         | 40    |          |         |        |         |
| Studio Space 2   |       |       |         | 30    |          |         |        |         |
| Green Rooms x4   |       |       |         |       |          |         |        |         |