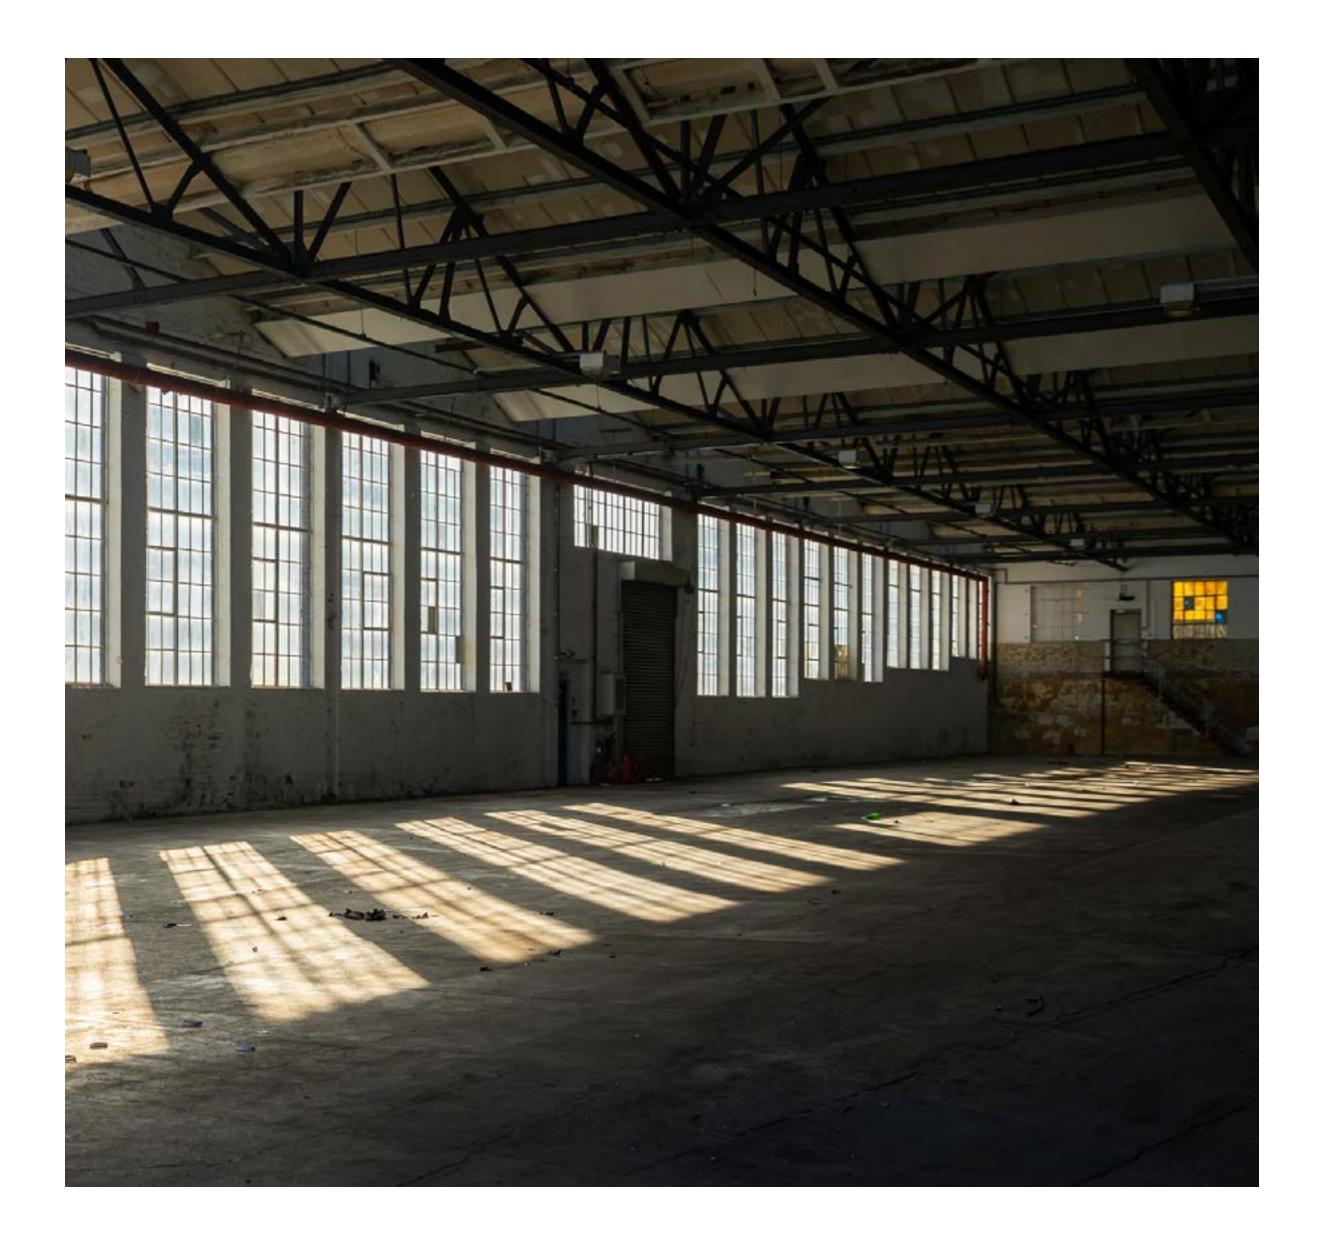

### About us

The Beams is a new, expansive venue and event space for London. The incredible 55,000 Sq feet raw and industrial destination offers a range of versatile interior and outdoor spaces and can be hired exclusively.

The venue evokes an industrial heritage and is defined by a range of beautiful architectural features, offering a range of large, clean and functional spaces that provide a means for a variety of creative expression.

It encapsulates a flexible and inspiring environment, providing an unrivaled landscape for filming, photo shoots, music, cultural events, brand events, large scale set builds, exhibitions, fashion shows and the arts.

## Specifications

| SPACES           | L (M) | W (M) | H (M)   | $M^2$ | STANDING | THEATRE | DINNER | CABARET |
|------------------|-------|-------|---------|-------|----------|---------|--------|---------|
|                  |       |       |         |       |          |         |        |         |
| Space 1          | 68.4  | 36.6  | 6.5     | 2,468 | 1,000    | 2,652   | 1,810  | 1,086   |
| Space 2          | 31.1  | 16.4  | 4.1     | 495   | 800      | 1,000   | 439    | 192     |
| Space 3          | 23.3  | 12    | 3 - 3.9 | 327   | 200      | 323     | 220    | 132     |
| Area 1 - Outdoor |       |       |         | 3,500 |          |         |        |         |
| Studio Space 1   |       |       |         | 40    |          |         |        |         |
| Studio Space 2   |       |       |         | 30    |          |         |        |         |
| Green Rooms x4   |       |       |         |       |          |         |        |         |