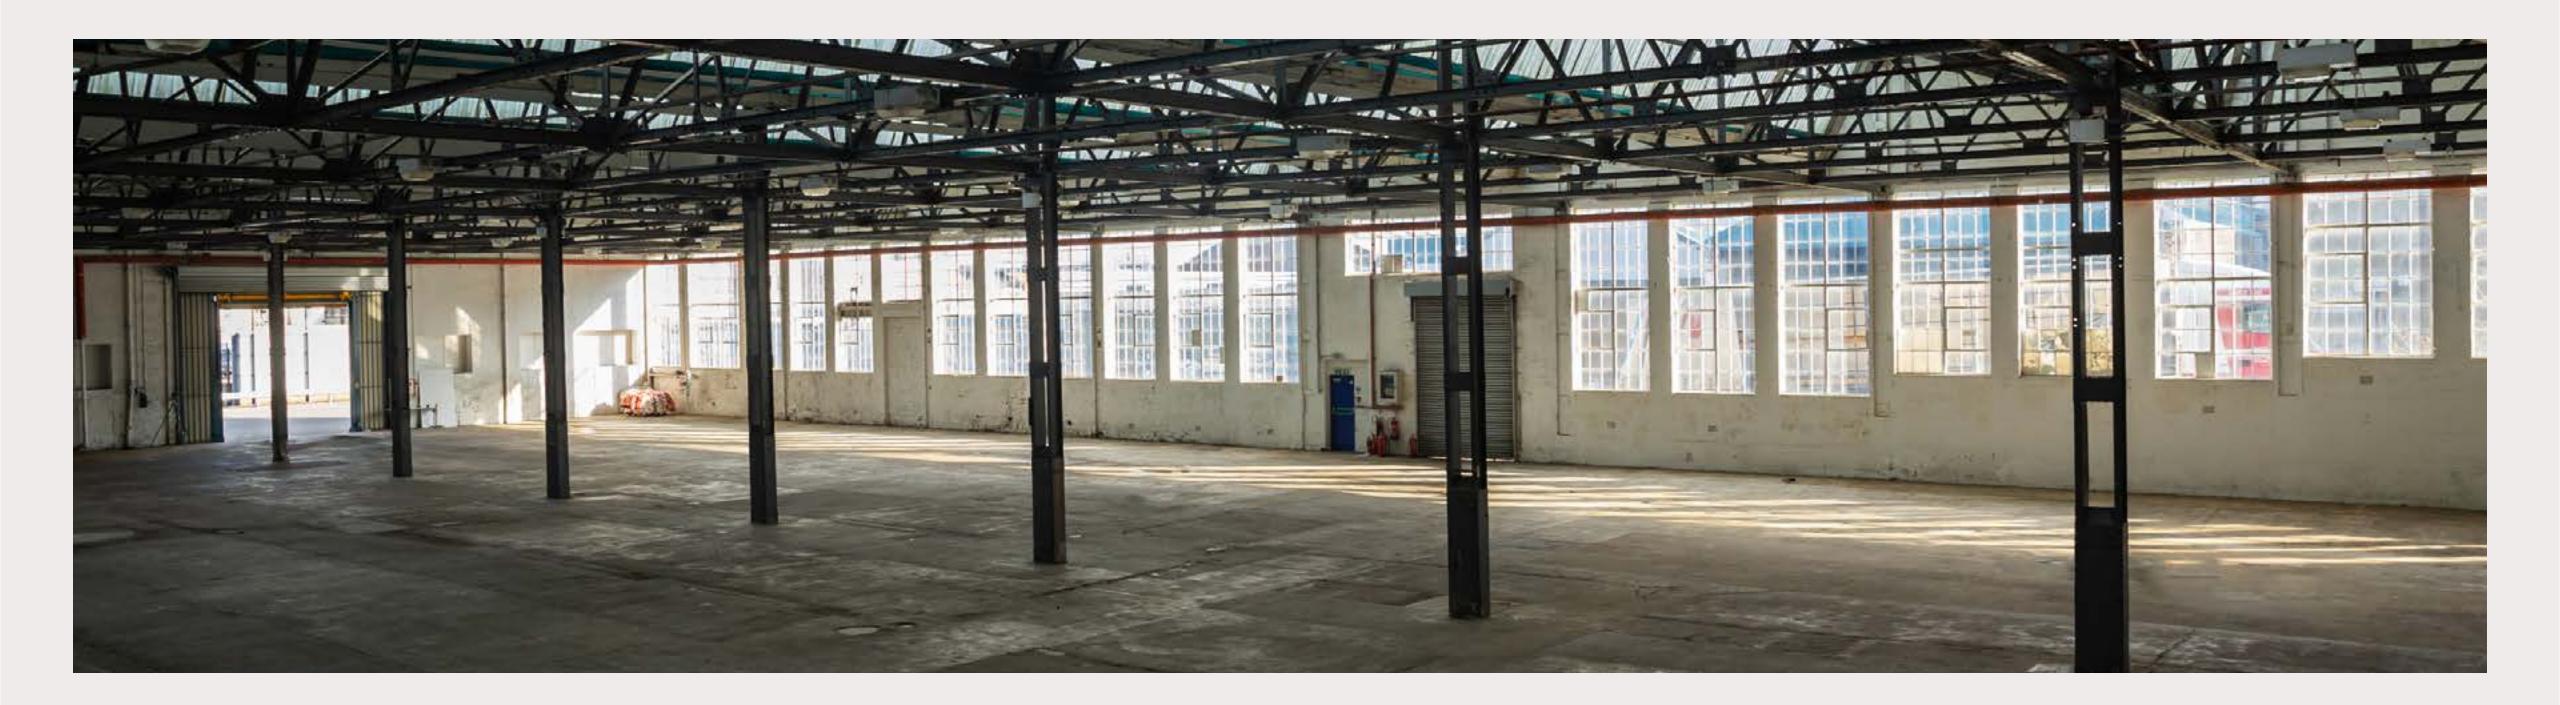

### About us

The Beams is a new, expansive venue and event space for London. The incredible 55,000 Sq feet raw and industrial destination offers a range of versatile interior and outdoor spaces and can be hired exclusively.

The venue evokes an industrial heritage and is defined by a range of beautiful architectural features, offering a range of large, clean and functional spaces that provide a means for a variety of creative expression.

It encapsulates a flexible and inspiring environment, providing an unrivaled landscape for filming, photo shoots, music, cultural events, brand events, large scale set builds, exhibitions, fashion shows and the arts.