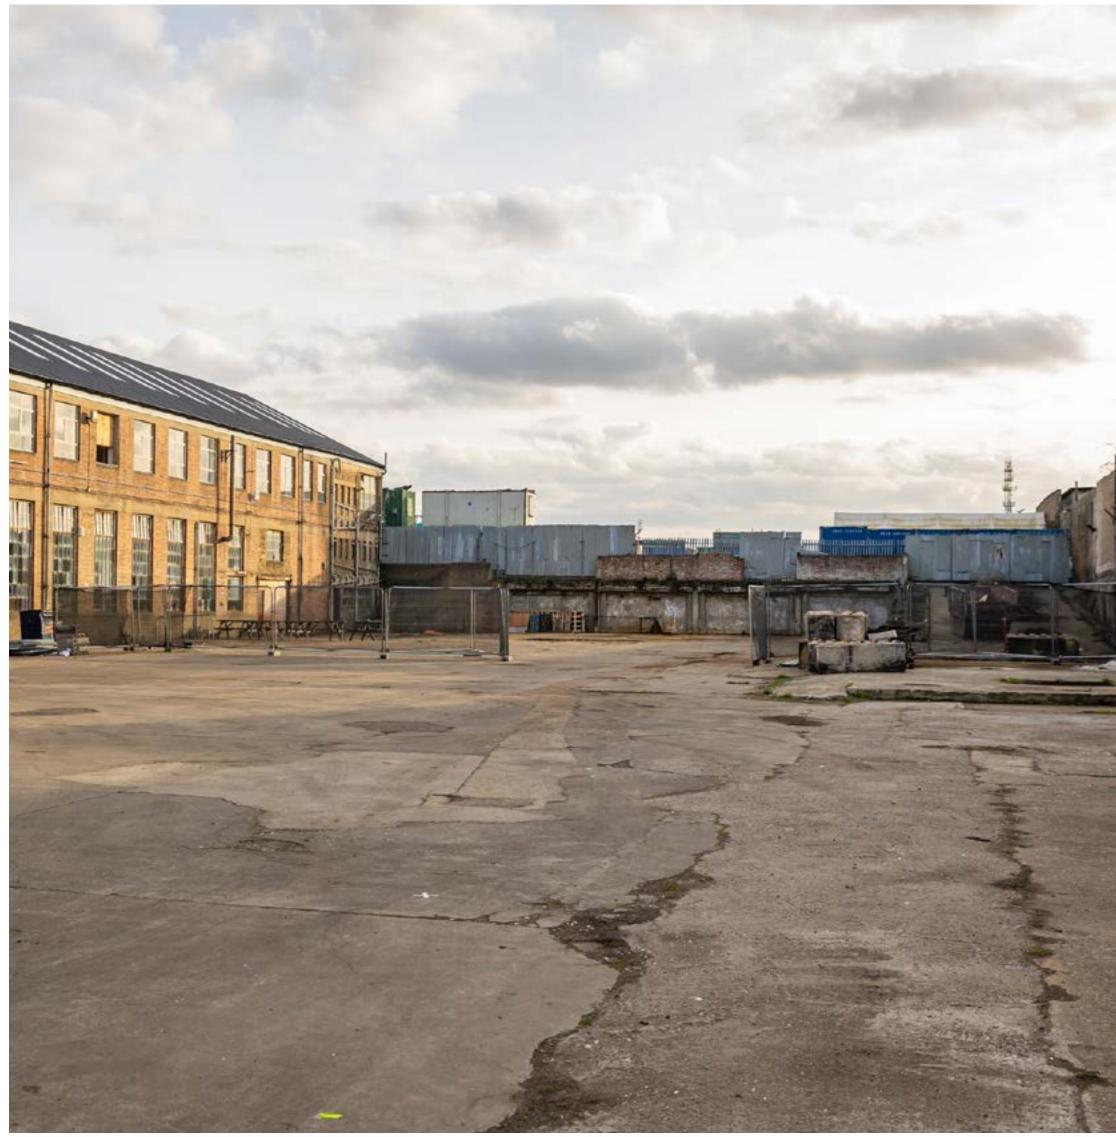

## Specifications

| SPACES           | L (M) | W (M) | H (M)   | $M^2$ | STANDING | THEATRE | DINNER | CABARET |
|------------------|-------|-------|---------|-------|----------|---------|--------|---------|
|                  |       |       |         |       |          |         |        |         |
| Space 1          | 68.4  | 36.6  | 6.5     | 2,468 | 1,000    | 2,652   | 1,810  | 1,086   |
| Space 2          | 31.1  | 16.4  | 4.1     | 495   | 800      | 1,000   | 439    | 192     |
| Space 3          | 23.3  | 12    | 3 - 3.9 | 327   | 200      | 323     | 220    | 132     |
| Area 1 - Outdoor |       |       |         | 3,500 |          |         |        |         |
| Studio Space 1   |       |       |         | 40    |          |         |        |         |
| Studio Space 2   |       |       |         | 30    |          |         |        |         |
| Green Rooms x4   |       |       |         |       |          |         |        |         |