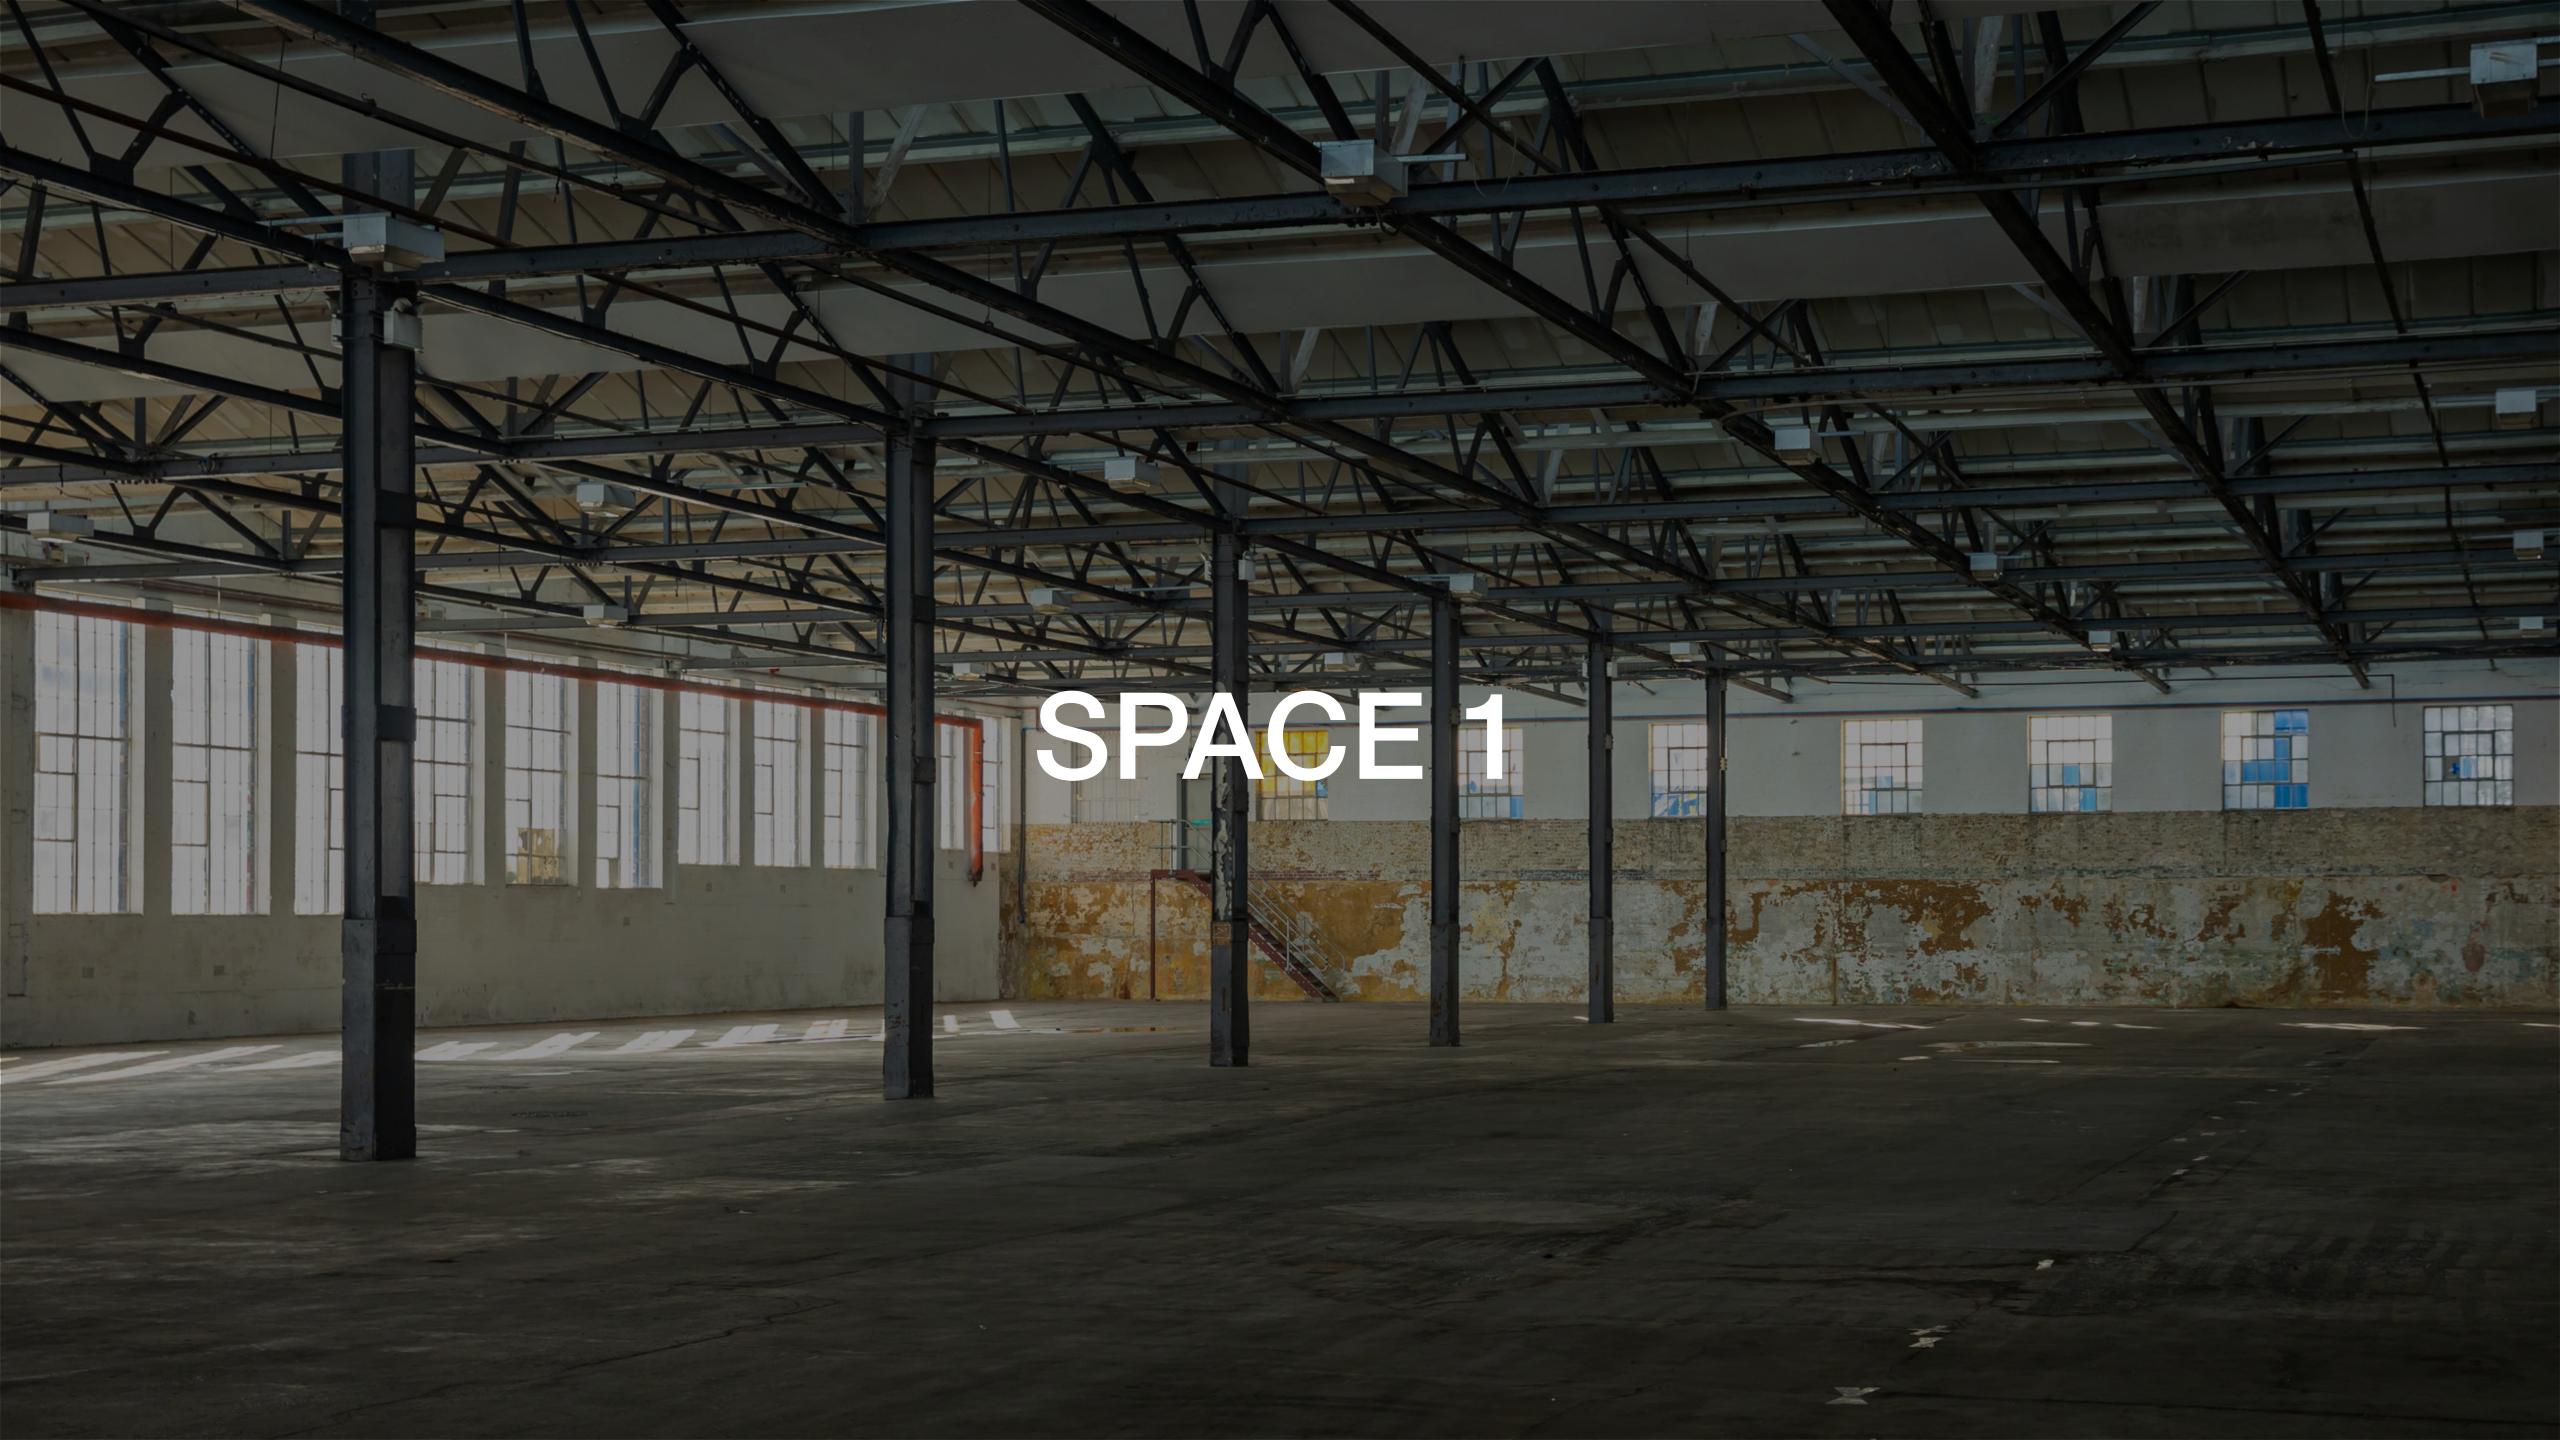

### Specifications

| SPACES           | L (M) | W (M) | H (M) | SQ M  |
|------------------|-------|-------|-------|-------|
| Space 1          | 68.4  | 36.6  | 6.5   | 2,468 |
| Space 2          | 31.1  | 16.4  |       | 495   |
| Space 3          | 23.3  | 12    |       | 327   |
| Area 1 - Outdoor |       |       |       | 3,500 |