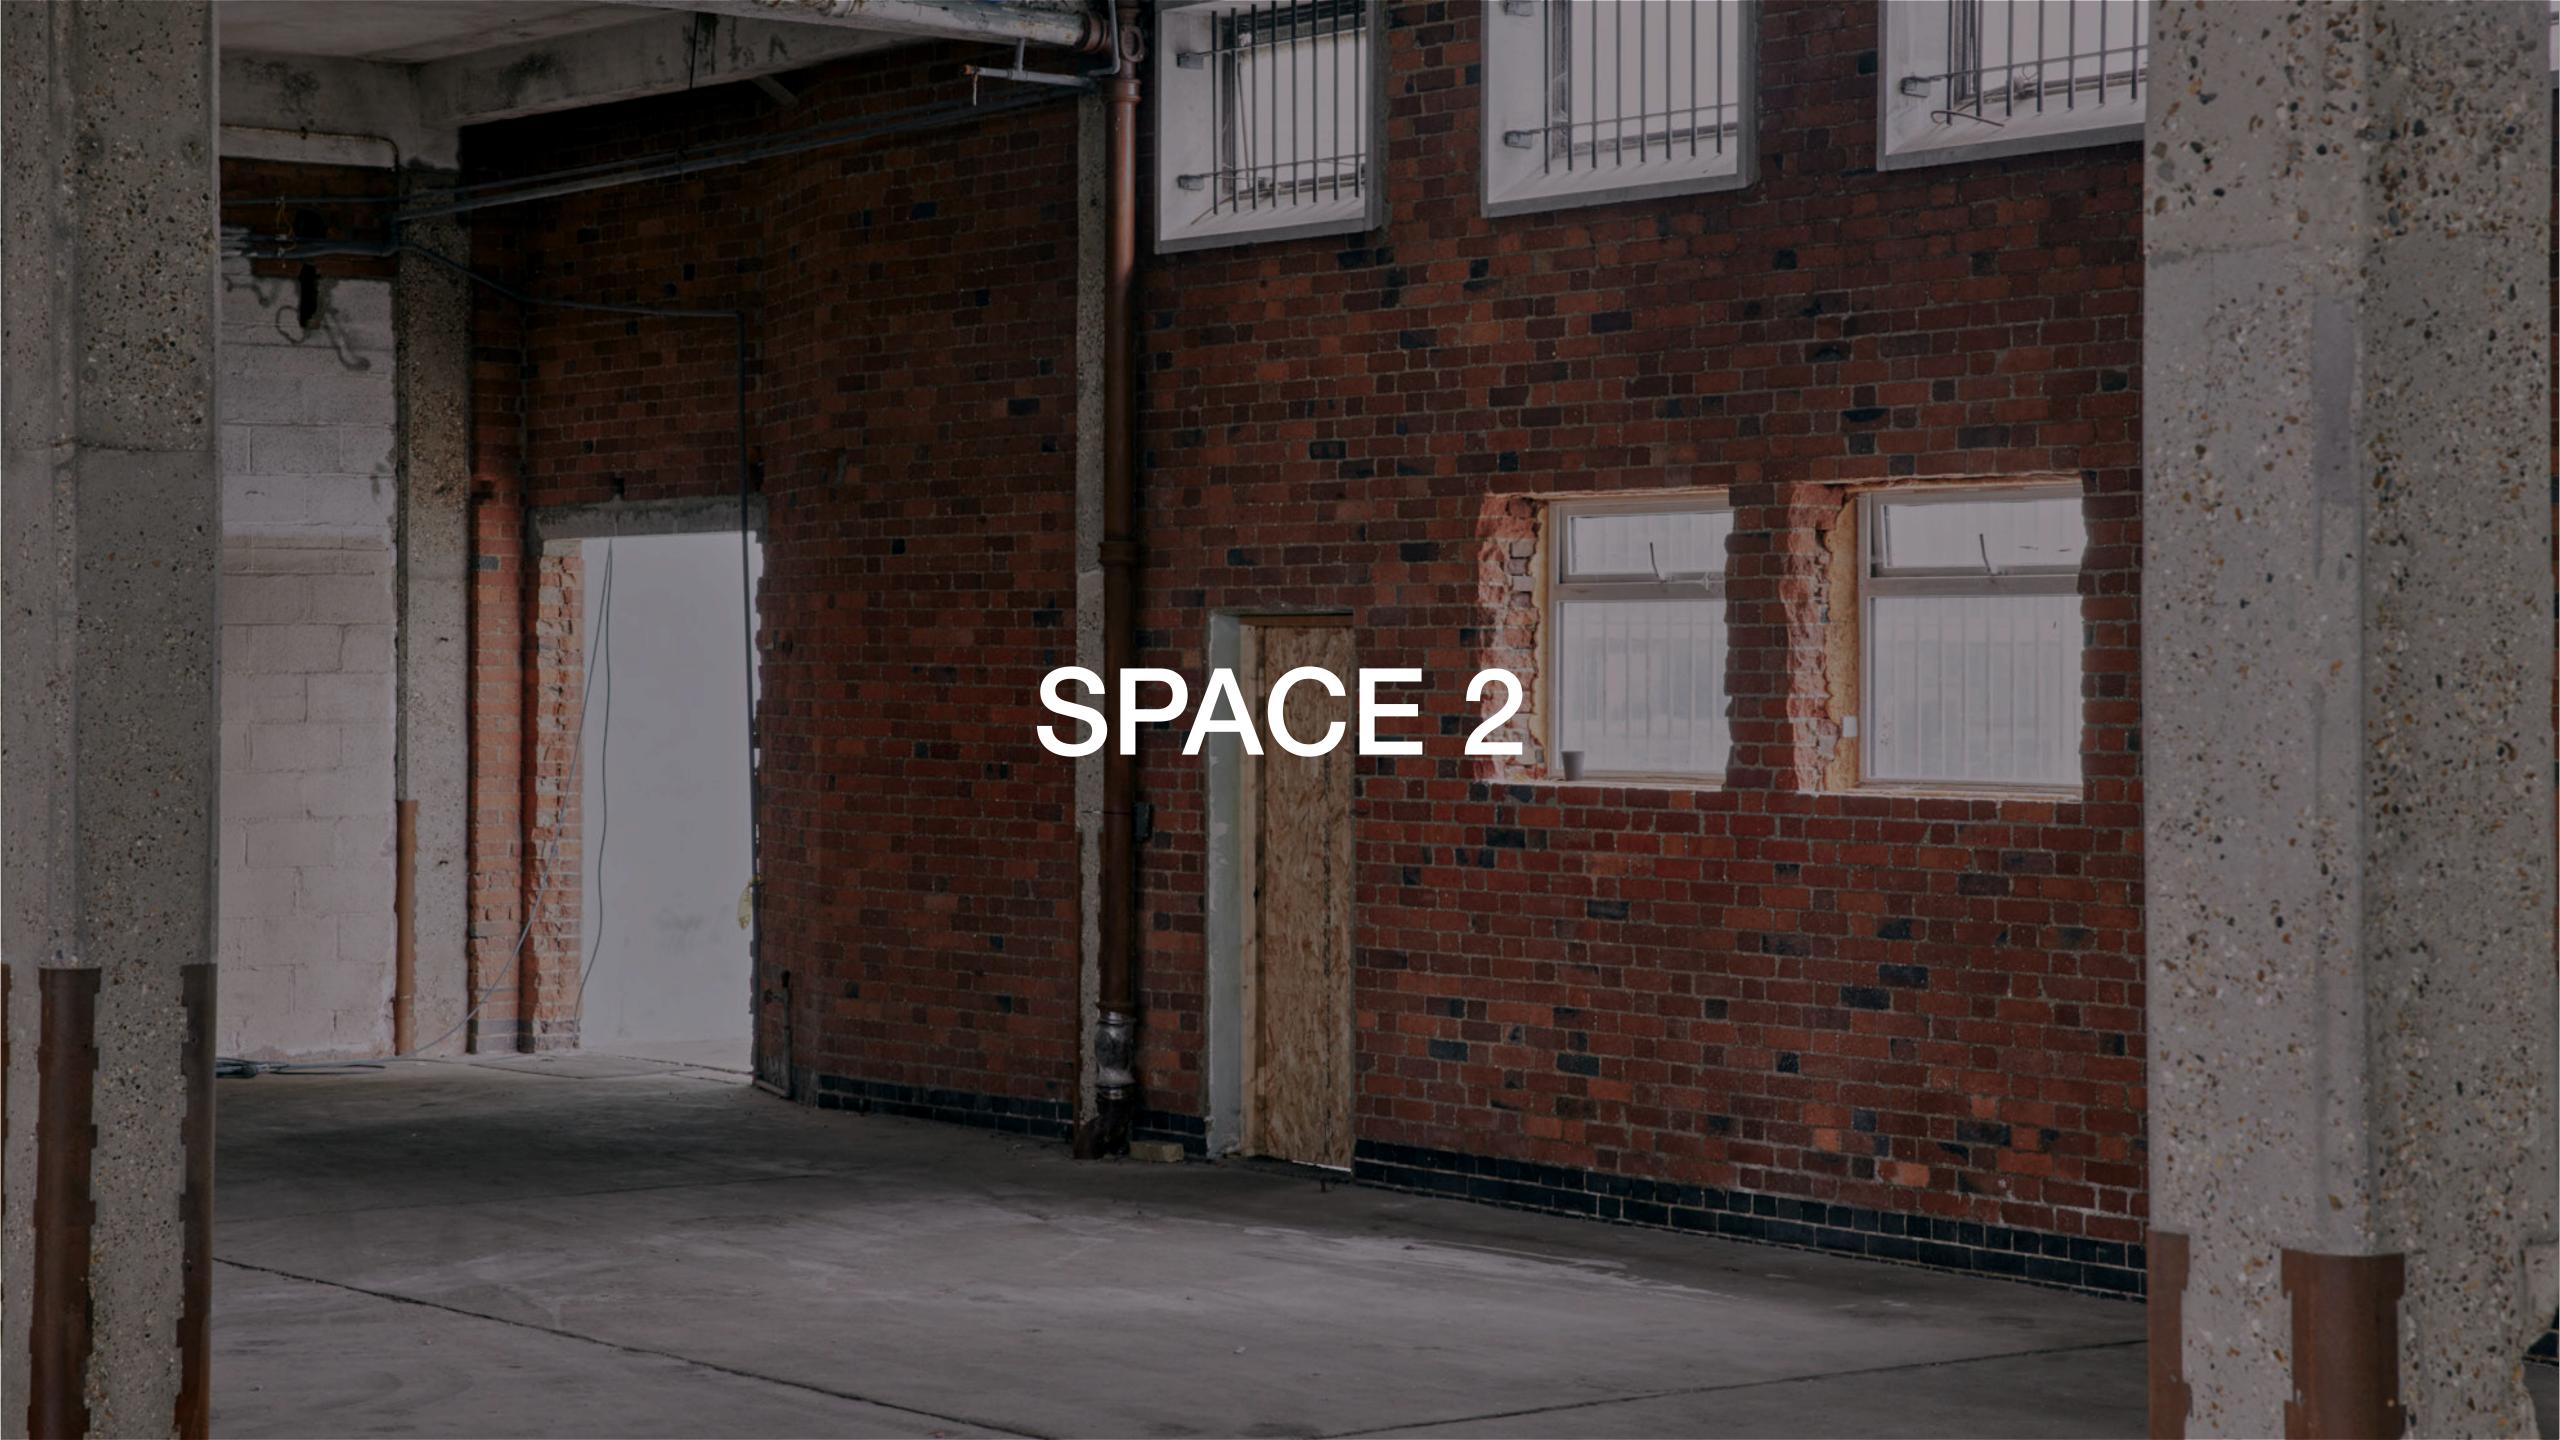

### Specifications

| SPACES           | L (M) | W (M) | H (M) | SQ M  |
|------------------|-------|-------|-------|-------|
| Space 1          | 68.4  | 36.6  | 6.5   | 2,468 |
| Space 2          | 31.1  | 16.4  |       | 495   |
| Space 3          | 23.3  | 12    |       | 327   |
| Area 1 - Outdoor |       |       |       | 3,500 |