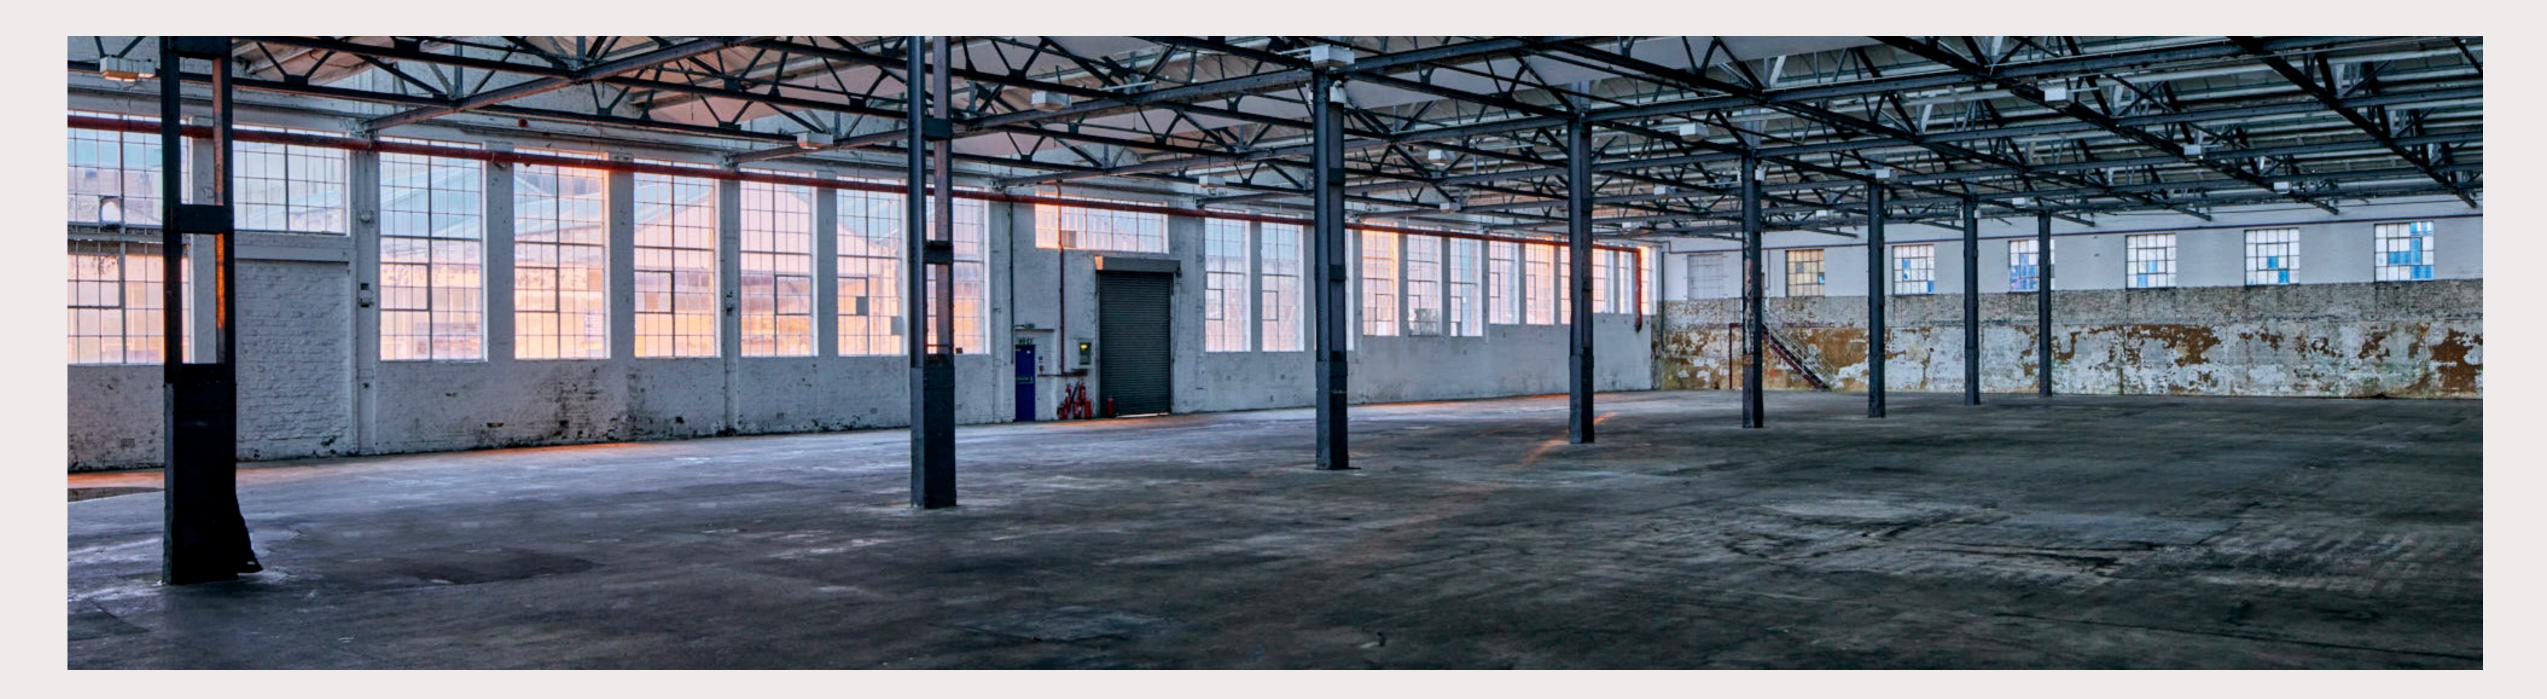

The venue evokes an industrial heritage and is defined by a range of beautiful architectural features, offering a range of large, clean and functional spaces that provide a means for a variety of creative expression.

### Specifications

| SPACES           | L (M) | W (M) | H (M) | SQ M  |
|------------------|-------|-------|-------|-------|
| Space 1          | 68.4  | 36.6  | 6.5   | 2,468 |
| Space 2          | 31.1  | 16.4  |       | 495   |
| Space 3          | 23.3  | 12    |       | 327   |
| Area 1 - Outdoor |       |       |       | 3,500 |