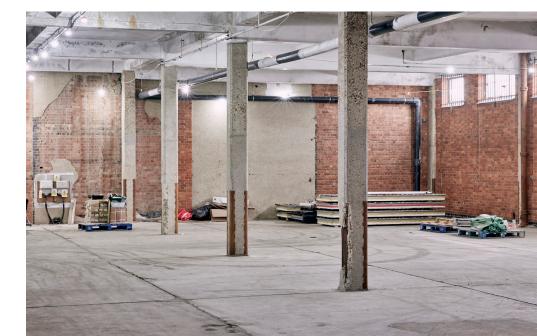

### About Us

The Beams is a new, expansive venue and event space for London. The incredible 55,000 Sq feet raw and industrial destination offers a range of versatile interior and outdoor spaces and can be hired exclusively.

The venue evokes an industrial heritage and is defined by a range of beautiful architectural features, offering a range of large, clean and functional spaces that provide a means for a variety of creative expression.

# OTHER SPACES AVAILABLE

The Beams

#### Other space available

Studio Spaces

Green Rooms

Storage Spaces