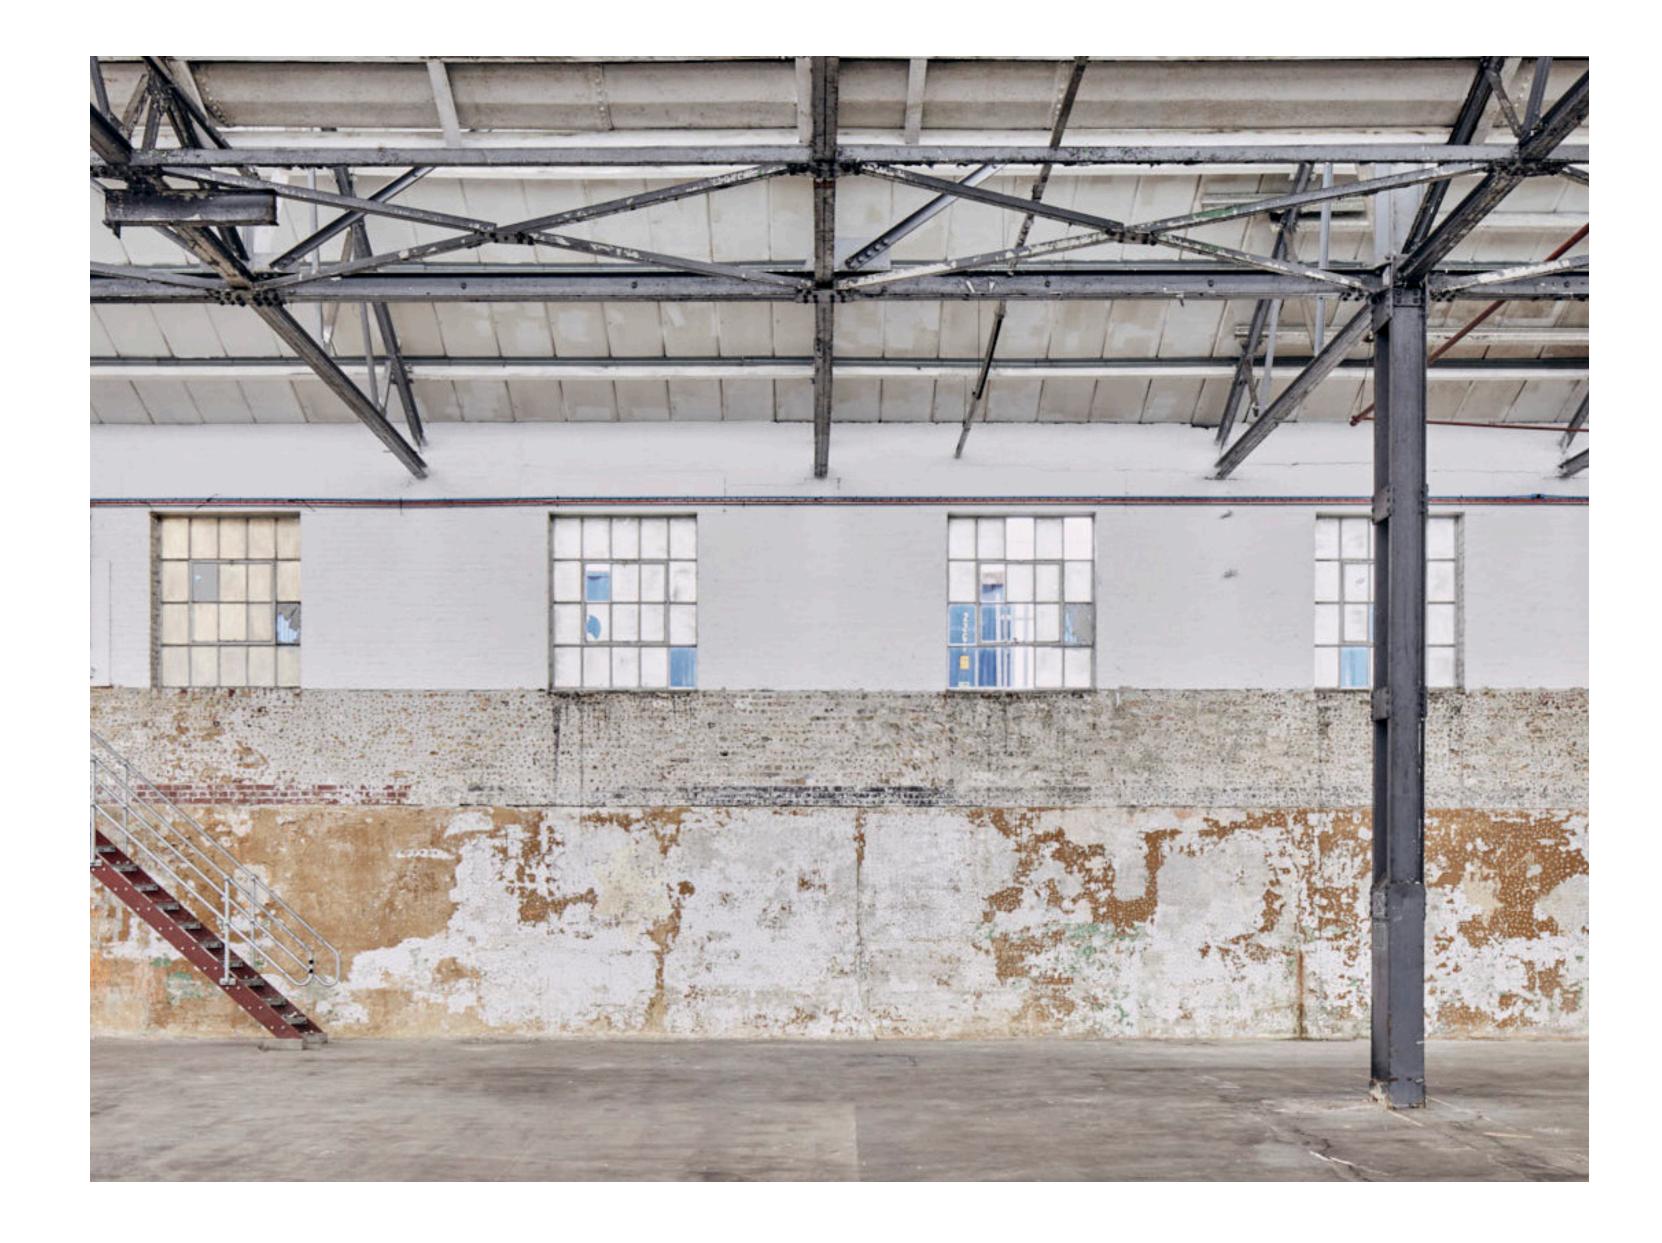

### About Us

The Beams is a new, expansive venue and event space for London. The incredible 55,000 Sq feet raw and industrial destination offers a range of versatile interior and outdoor spaces and can be hired exclusively.

The venue evokes an industrial heritage and is defined by a range of beautiful architectural features, offering a range of large, clean and functional spaces that provide a means for a variety of creative expression.

### Specifications

| SPACES           | L (M) | W (M) | H (M) | SQ M  |
|------------------|-------|-------|-------|-------|
| Space 1          | 68.4  | 36.6  | 6.5   | 2,468 |
| Space 2          | 31.1  | 16.4  |       | 495   |
| Space 3          | 23.3  | 12    |       | 327   |
| Area 1 - Outdoor |       |       |       | 3,500 |