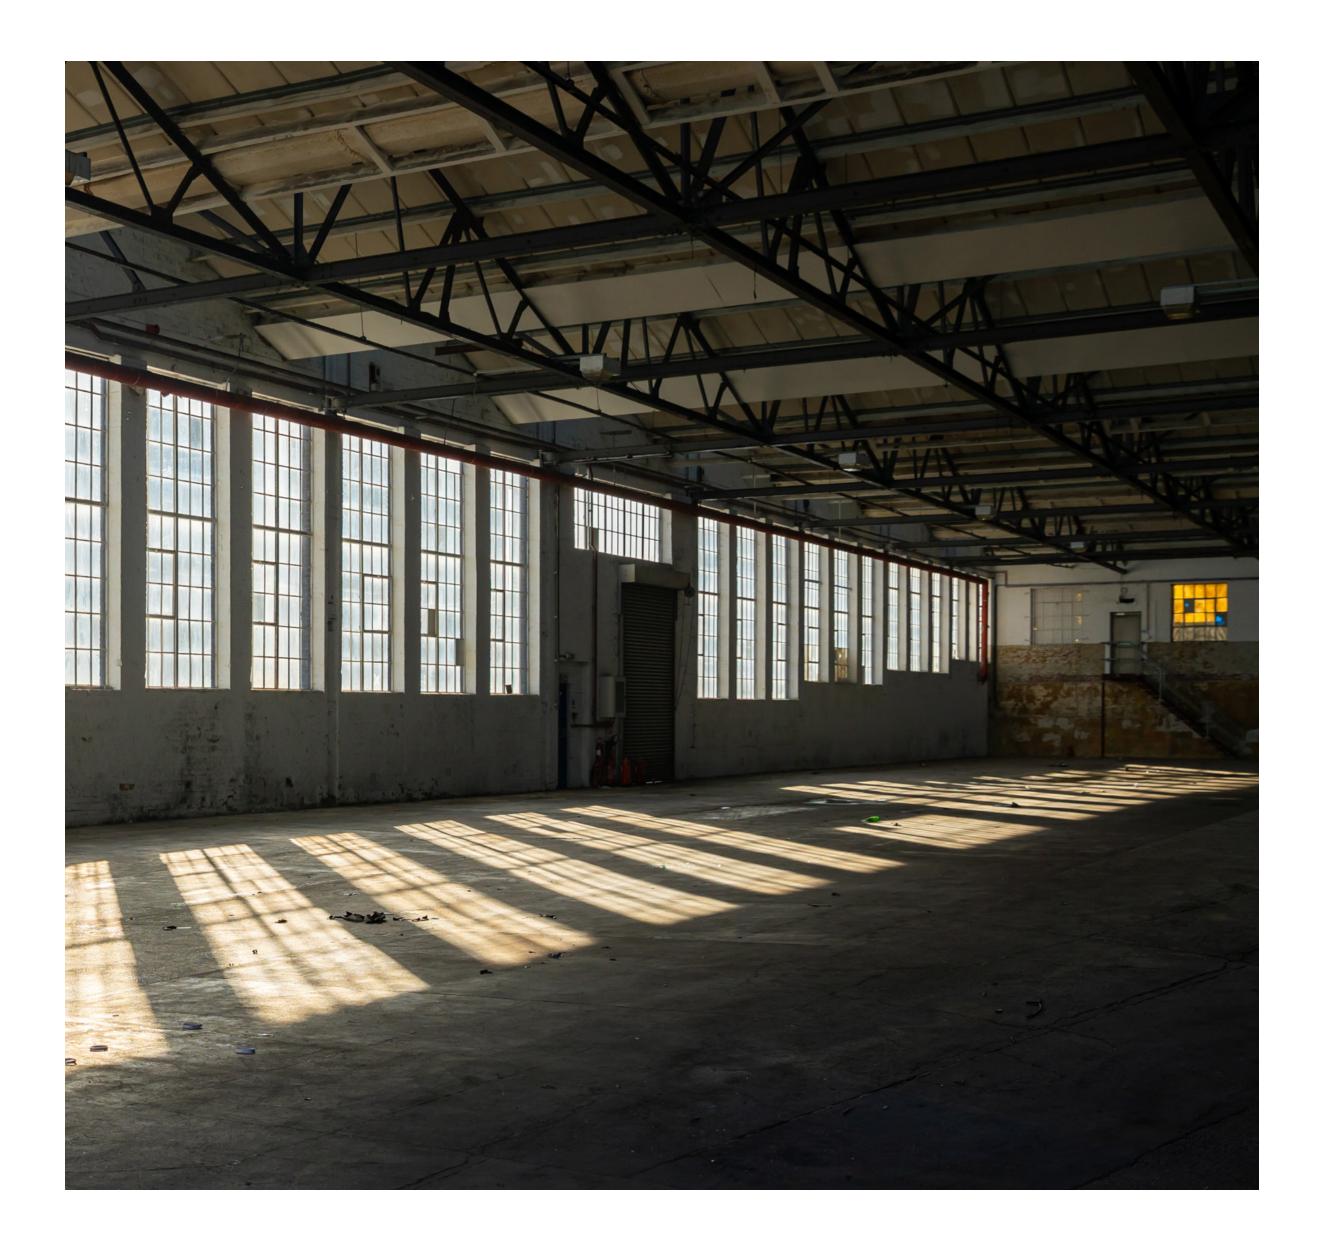

The venue evokes an industrial heritage and is defined by a range of beautiful architectural features, offering a range of large, clean and functional spaces that provide a means for a variety of creative expression.

### Specifications

| SPACES           | L (M) | W (M) | H (M) | SQ M  |
|------------------|-------|-------|-------|-------|
| Space 1          | 68.4  | 36.6  | 6.5   | 2,468 |
| Space 2          | 31.1  | 16.4  |       | 495   |
| Space 3          | 23.3  | 12    |       | 327   |
| Area 1 - Outdoor |       |       |       | 3,500 |