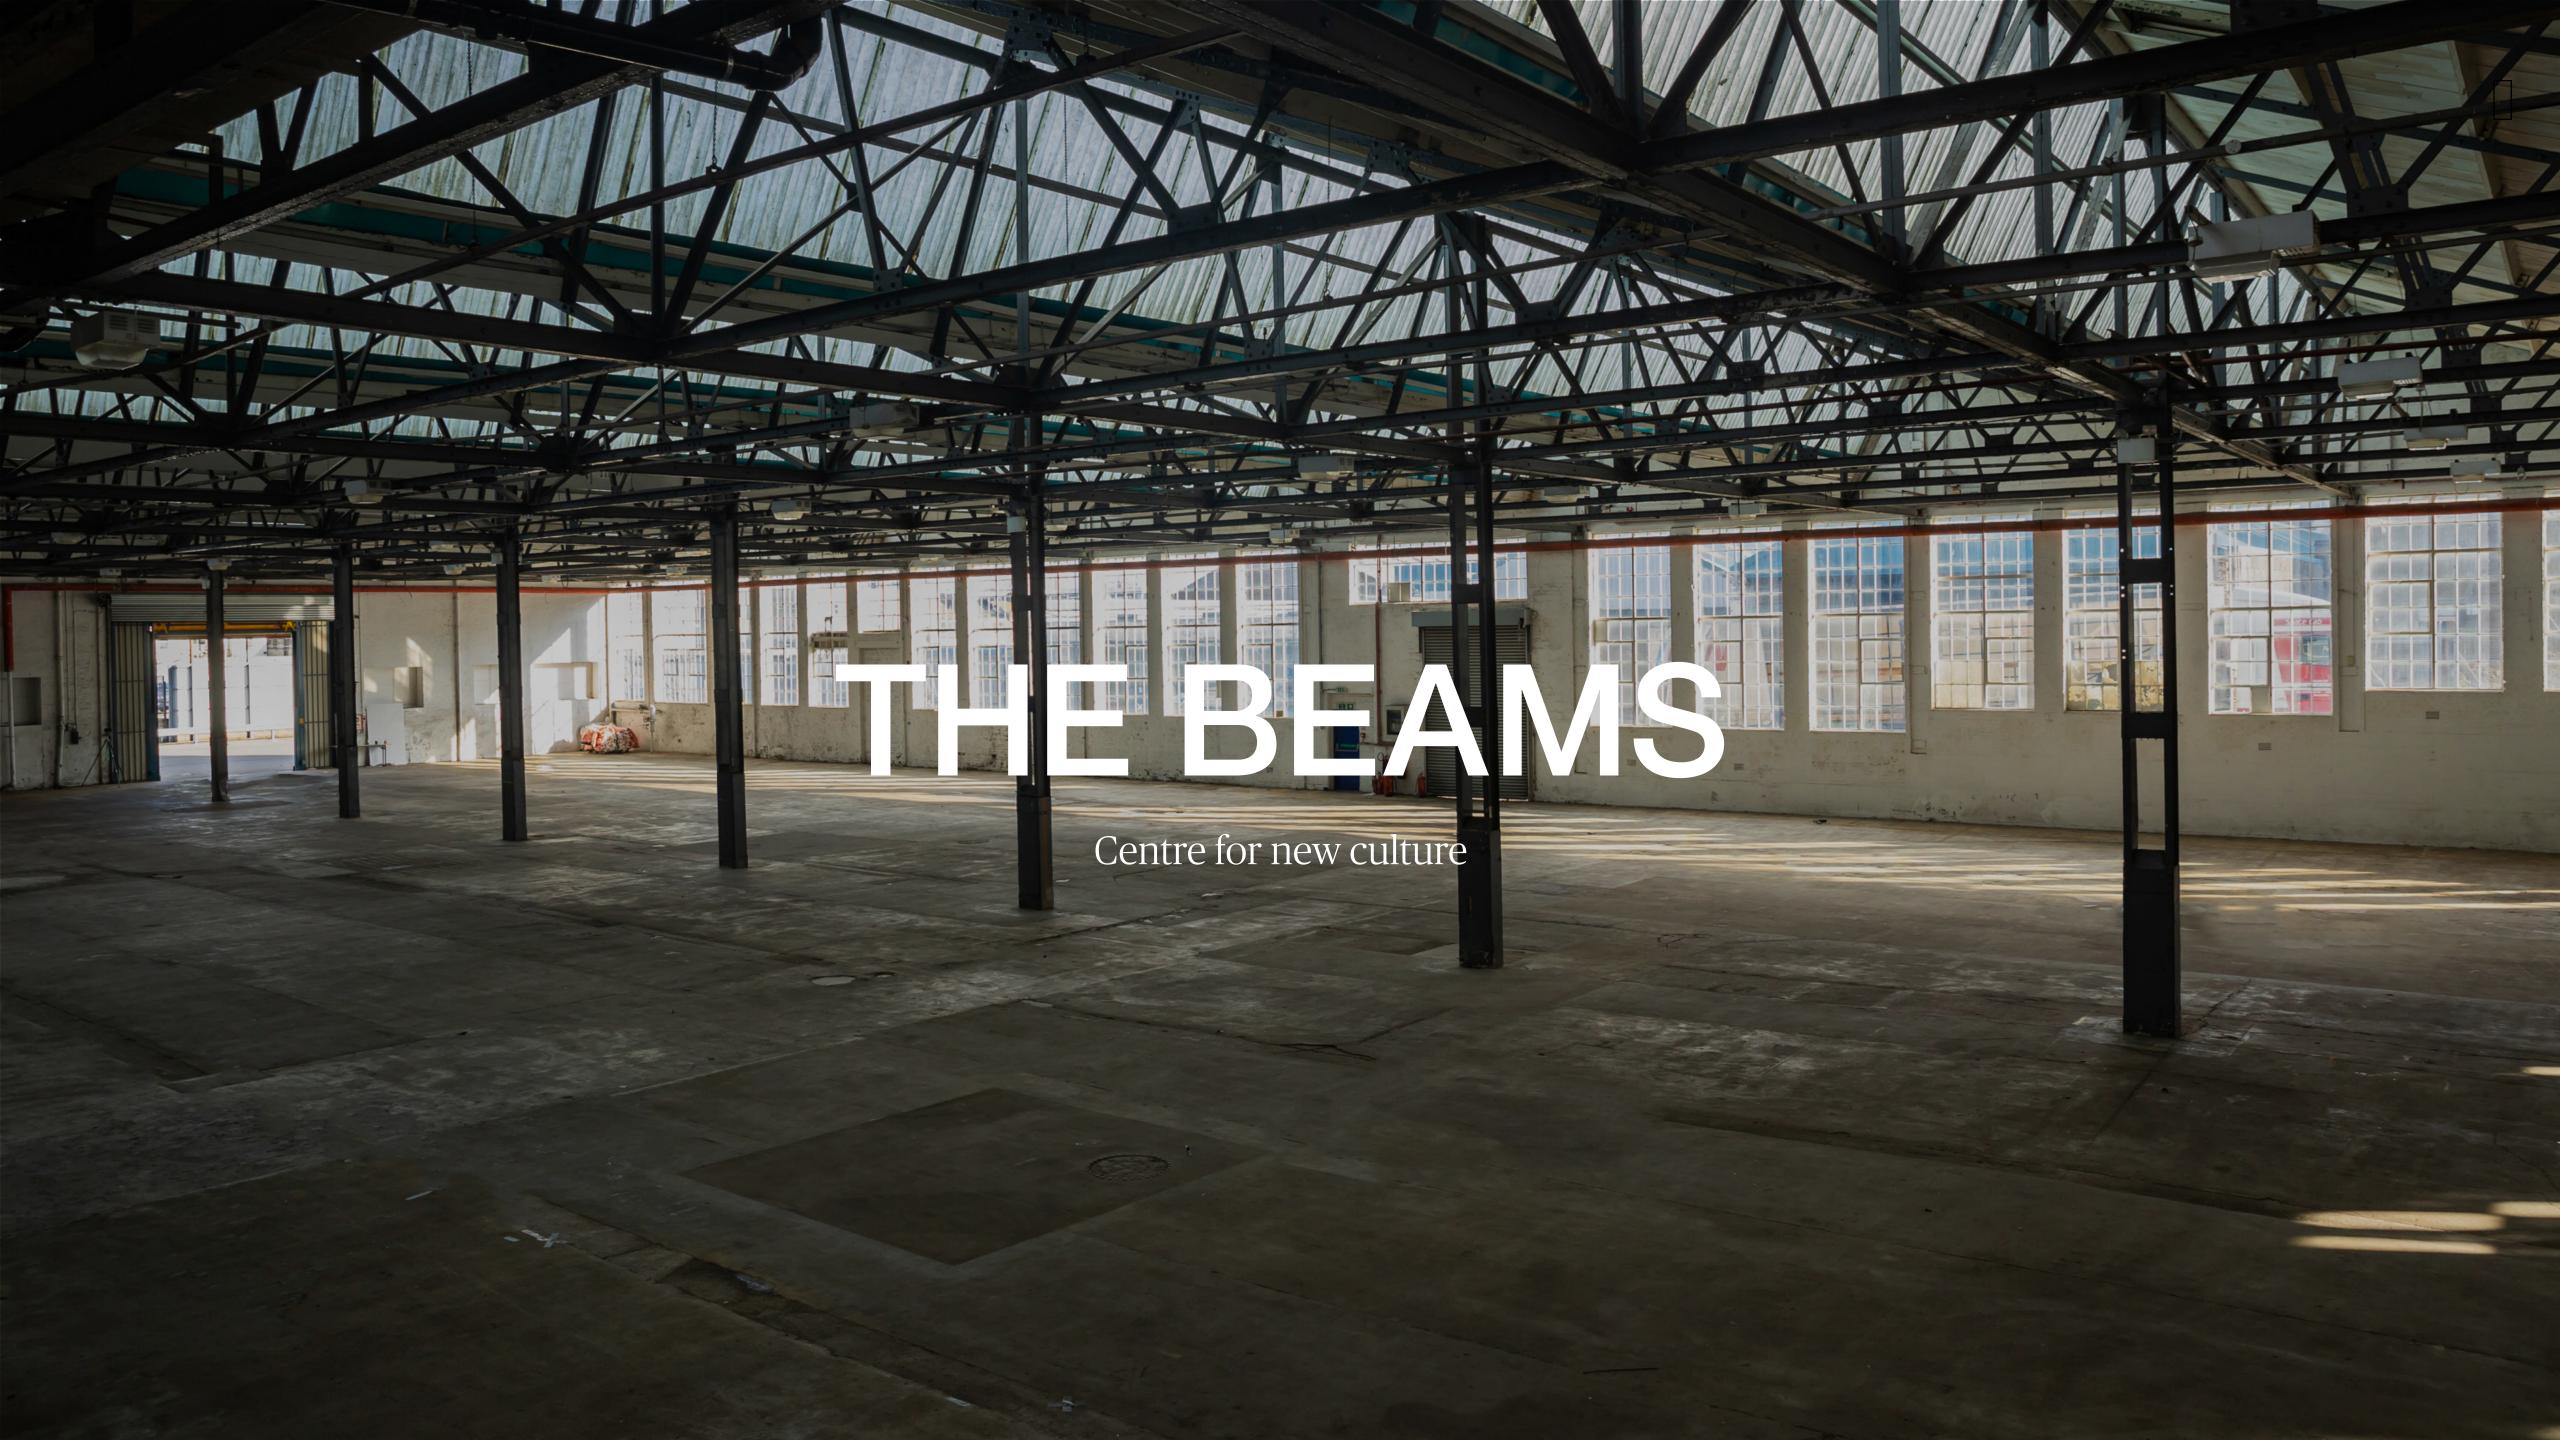

The Beams is an expansive versatile venue and event space in the heart of the Royal Docks that acts as a testbed for culture in all its forms.

ADDRESS Thameside Industrial Estate Factory Road London, E16 2HB

### About Us

The Beams is a new, expansive venue and event space for London. The incredible 55,000 Sq feet raw and industrial destination offers a range of versatile interior and outdoor spaces and can be hired exclusively.

The venue evokes an industrial heritage and is defined by a range of beautiful architectural features, offering a range of large, clean and functional spaces that provide a means for a variety of creative expression.