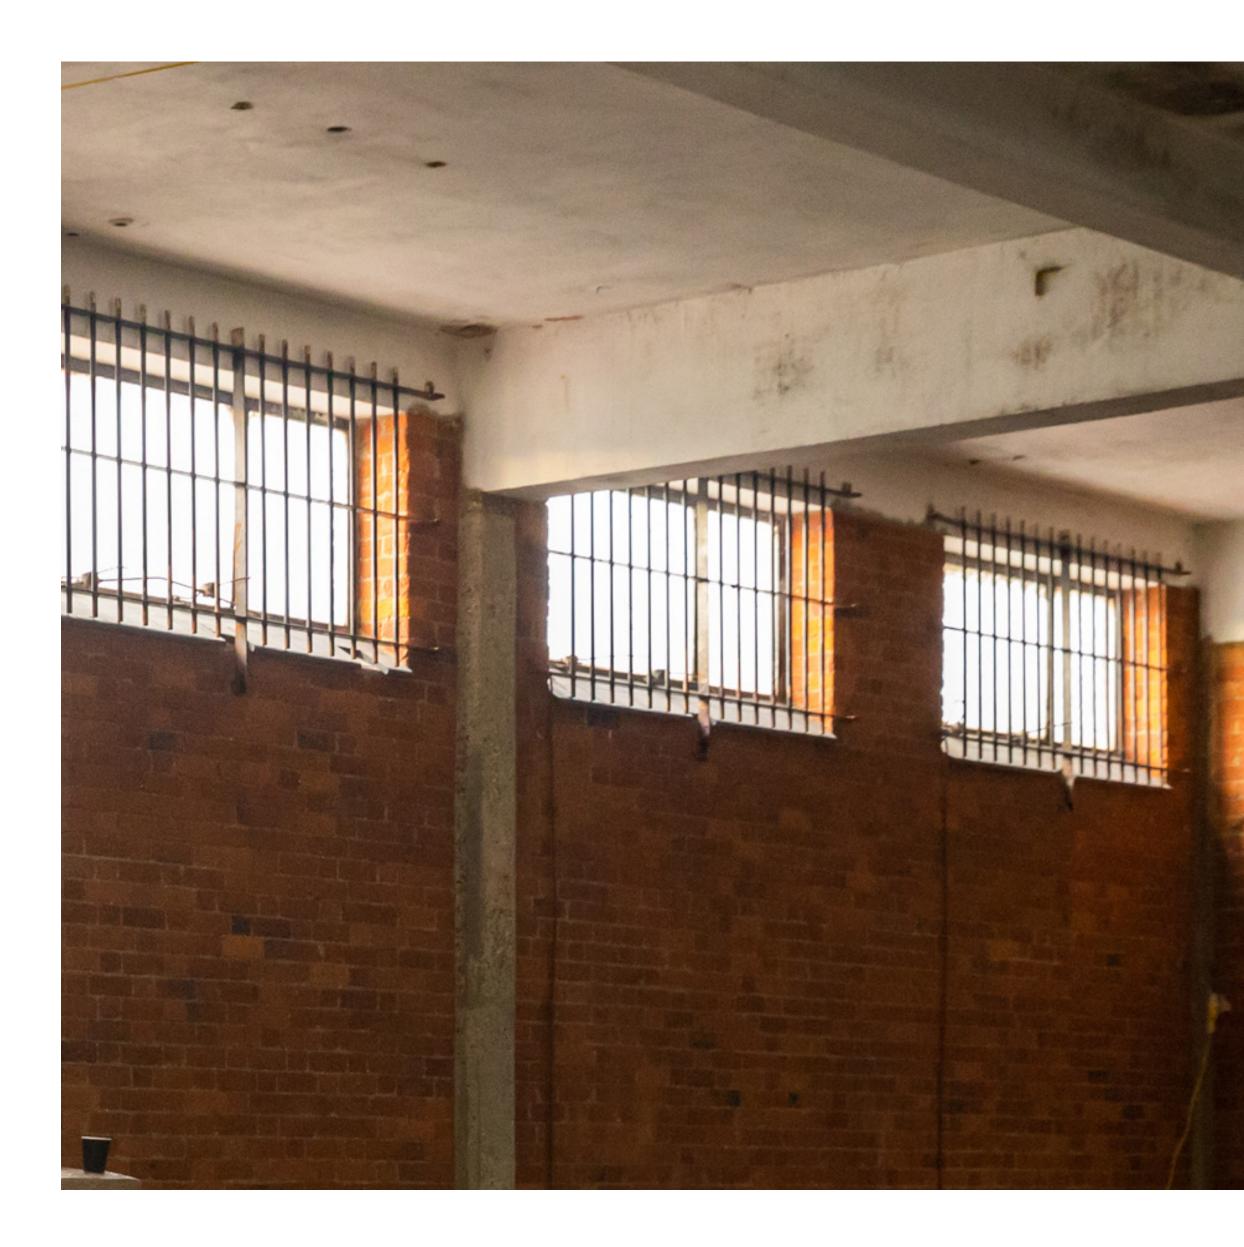

### About Us

The Beams is a new, expansive venue and event space for London. The incredible 55,000 Sq feet raw and industrial destination offers a range of versatile interior and outdoor spaces and can be hired exclusively.

The venue evokes an industrial heritage and is defined by a range of beautiful architectural features, offering a range of large, clean and functional spaces that provide a means for a variety of creative expression.

It encapsulates a flexible and inspiring environment, providing an unrivaled landscape for filming, photo shoots, music, cultural events, brand events, large scale set builds, exhibitions, fashion shows and the arts.