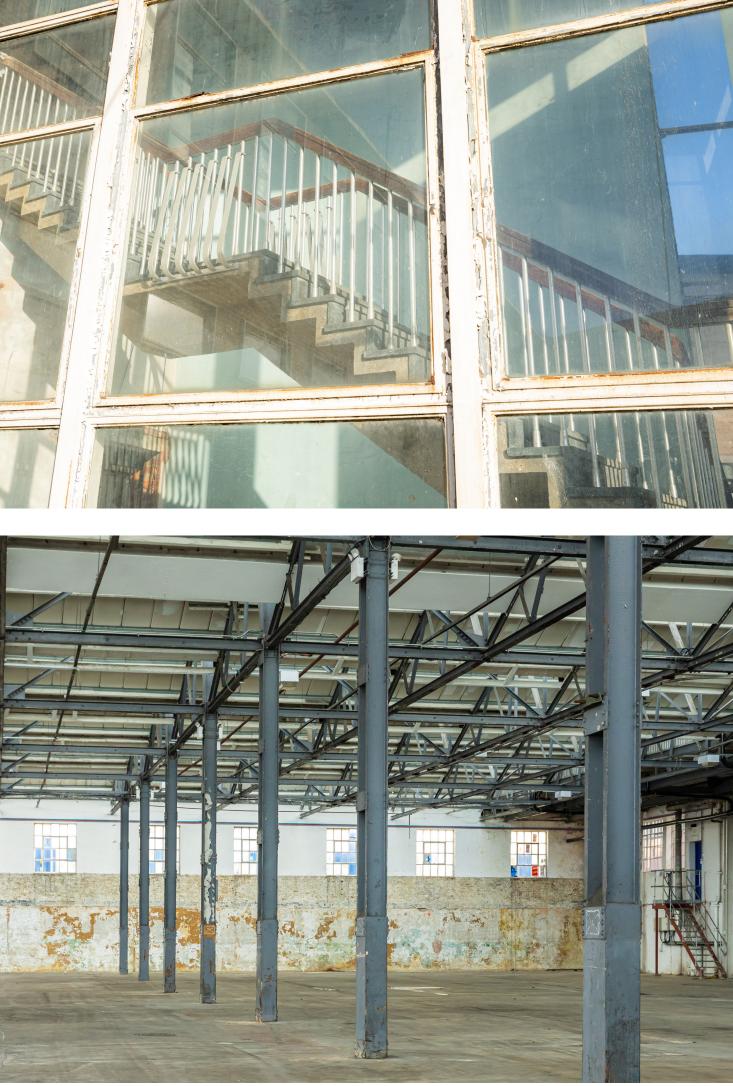

### About Us

The Beams is a new, expansive venue and event space for London. The incredible 55,000 Sq feet raw and industrial destination offers a range of versatile interior and outdoor spaces and can be hired exclusively.

The venue evokes an industrial heritage and is defined by a range of beautiful architectural features, offering a range of large, clean and functional spaces that provide a means for a variety of creative expression.

It encapsulates a flexible and inspiring environment, providing an unrivaled landscape for filming, photo shoots, music, cultural events, brand events, large scale set builds, exhibitions, fashion shows and the arts.