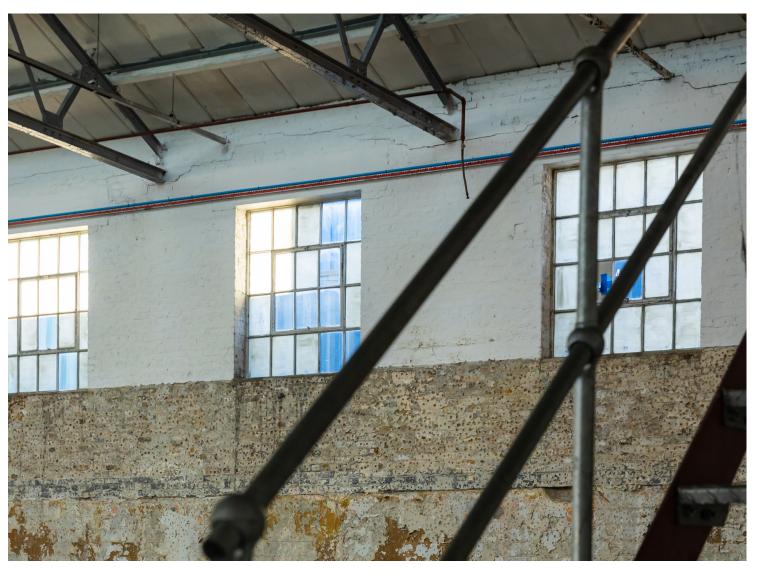

### About Us

The Beams is a new, expansive venue and event space for London. The incredible 55,000 Sq feet raw and industrial destination offers a range of versatile interior and outdoor spaces and can be hired exclusively.

The venue evokes an industrial heritage and is defined by a range of beautiful architectural features, offering a range of large, clean and functional spaces that provide a means for a variety of creative expression.

It encapsulates a flexible and inspiring environment, providing an unrivaled landscape for filming, photo shoots, music, cultural events, brand events, large scale set builds, exhibitions, fashion shows and the arts.