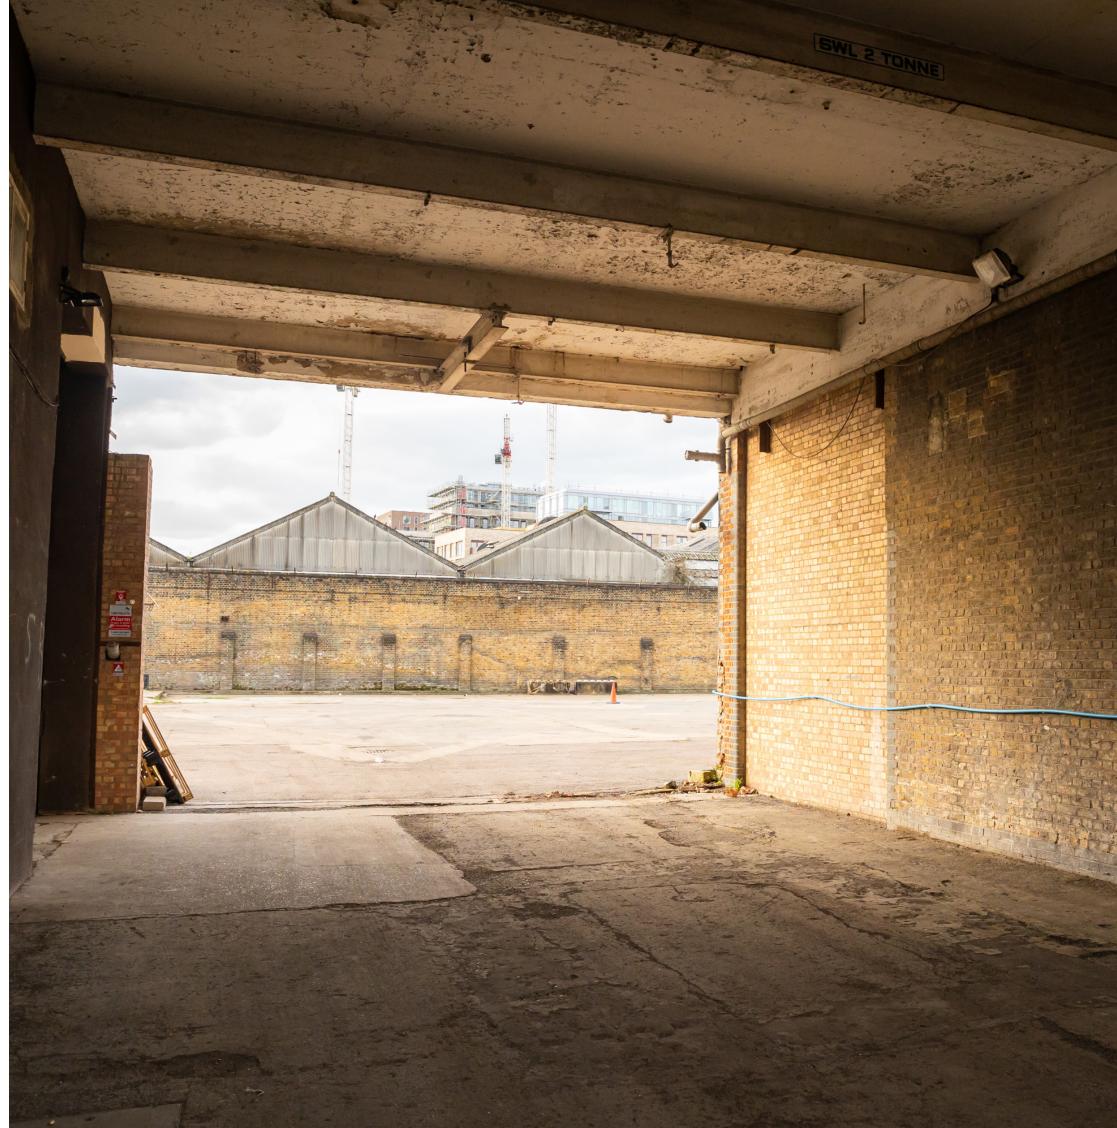

## OUTDOORSPACE

### Specifications

| SPACES           | L (M) | W (M) | H (M) | SQ M  |
|------------------|-------|-------|-------|-------|
| Space 1          | 68.4  | 36.6  | 6.5   | 2,468 |
| Space 2          | 31.1  | 16.4  |       | 495   |
| Space 3          | 23.3  | 12    |       | 327   |
| Area 1 - Outdoor |       |       |       | 3,500 |