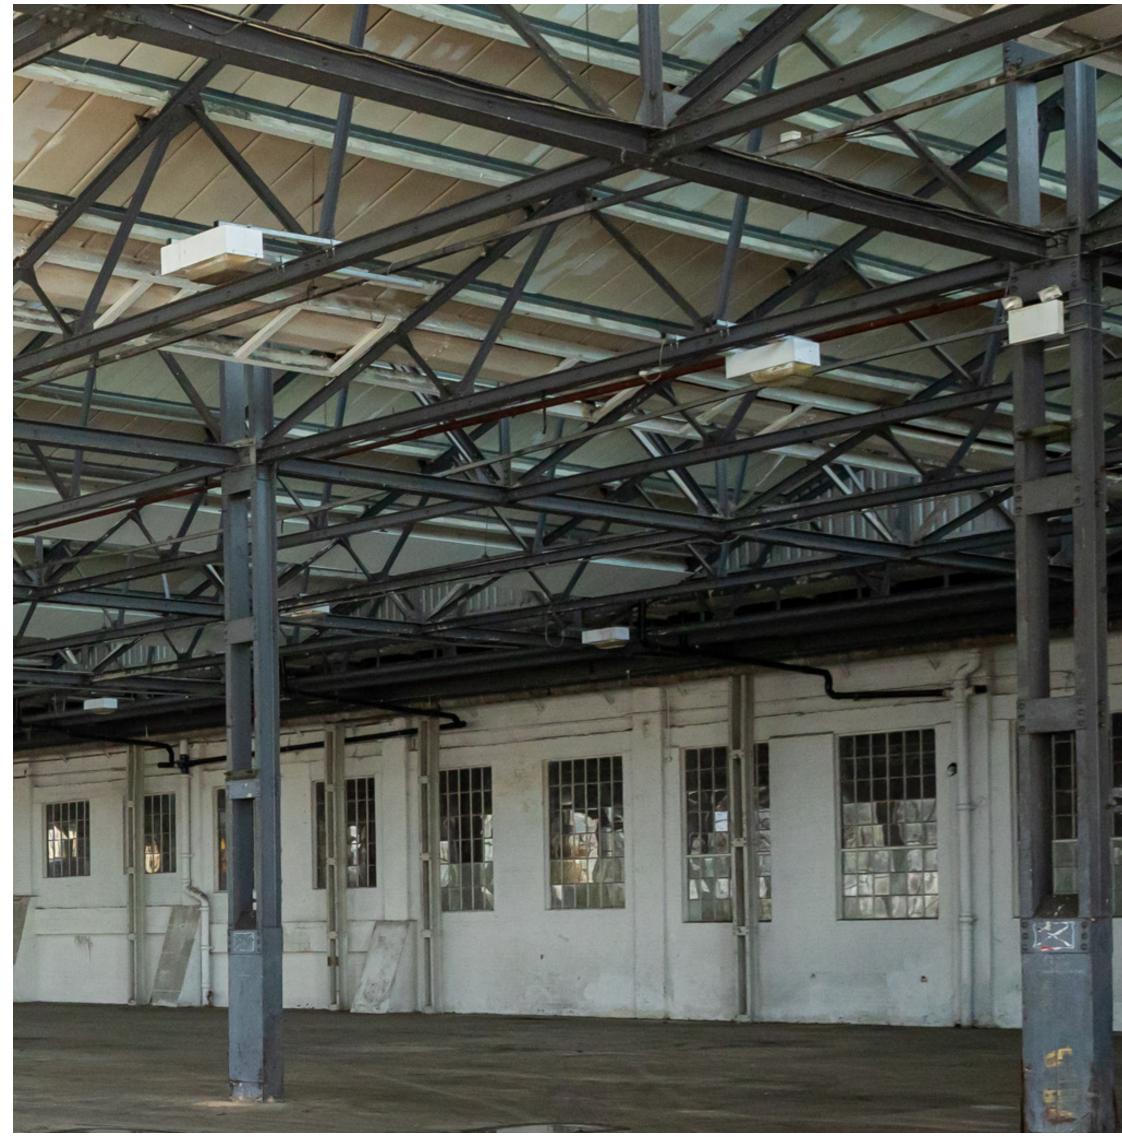

### About Us

The Beams is a new, expansive venue and event space for London. The incredible 55,000 Sq feet raw and industrial destination offers a range of versatile interior and outdoor spaces and can be hired exclusively.

The venue evokes an industrial heritage and is defined by a range of beautiful architectural features, offering a range of large, clean and functional spaces that provide a means for a variety of creative expression.

### Specifications

| SPACES           | L (M) | W (M) | H (M) | SQ M  |
|------------------|-------|-------|-------|-------|
| Space 1          | 68.4  | 36.6  | 6.5   | 2,468 |
| Space 2          | 31.1  | 16.4  |       | 495   |
| Space 3          | 23.3  | 12    |       | 327   |
| Area 1 - Outdoor |       |       |       | 3,500 |