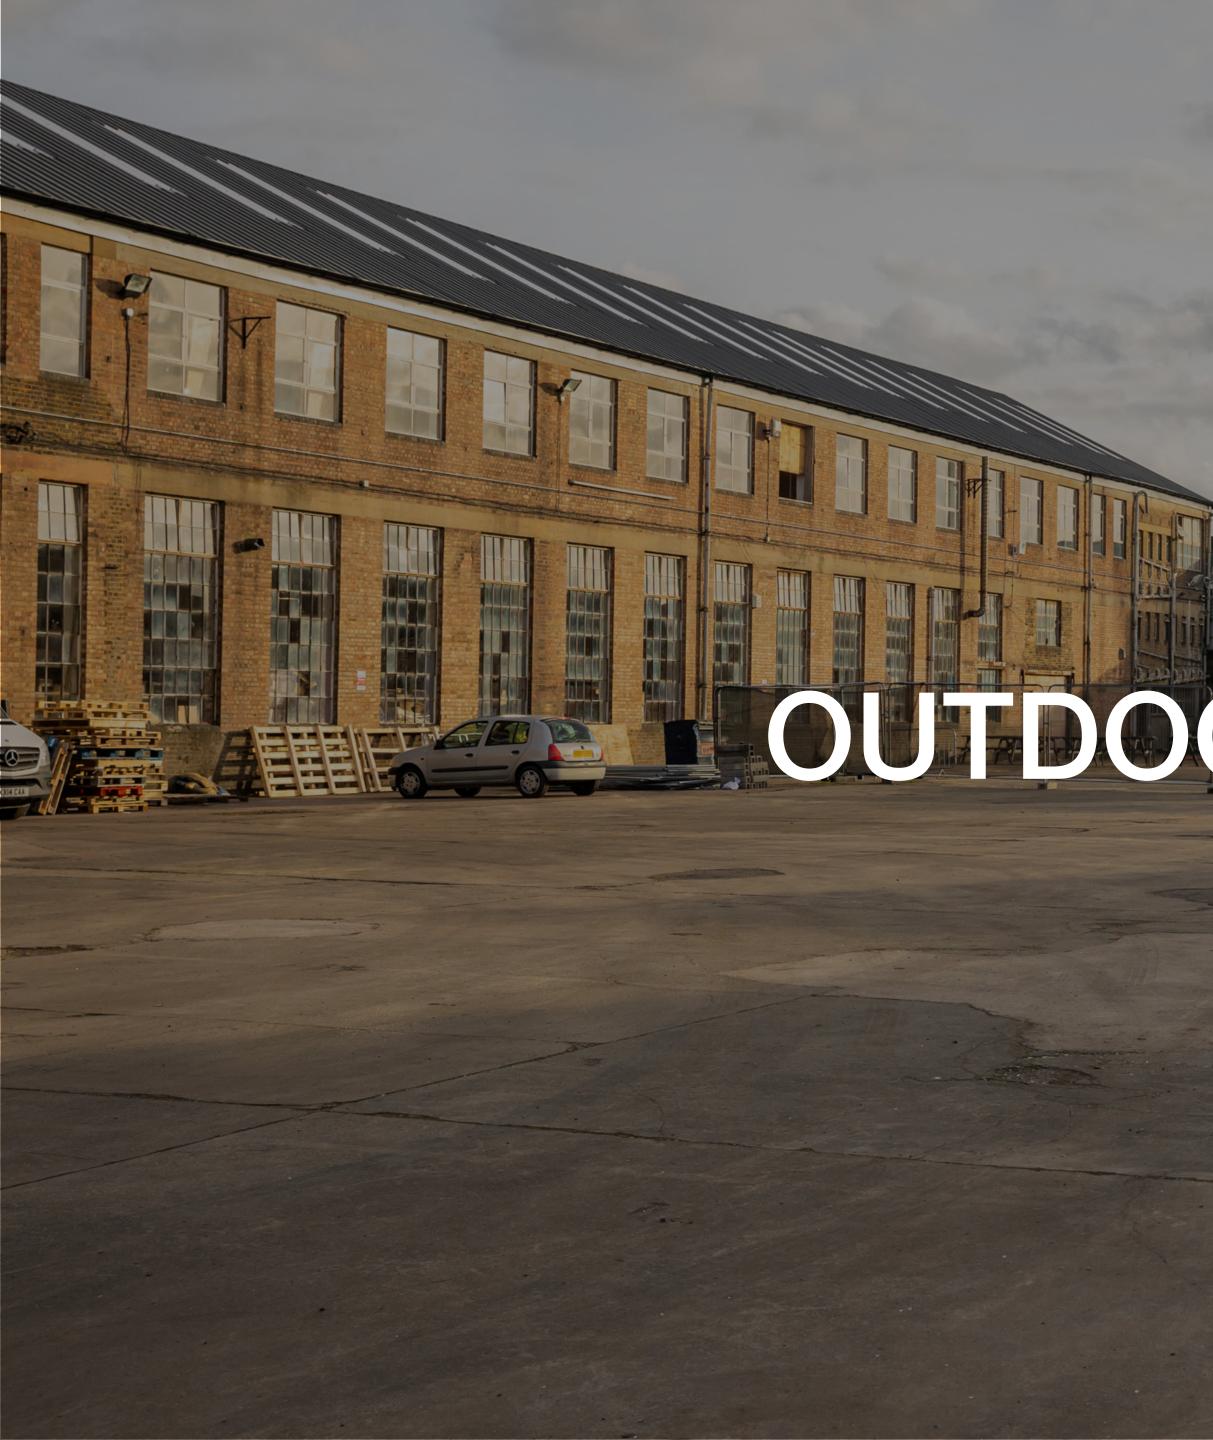

## OUTDOORSPACE

### About Us

The Beams is a new, expansive venue and event space for London. The incredible 55,000 Sq feet raw and industrial destination offers a range of versatile interior and outdoor spaces and can be hired exclusively.

Located in the heart of East London, in the Royal Docks, and on the River Thames the venue is easily accessible by the DLR is only a short walk from London City airport.