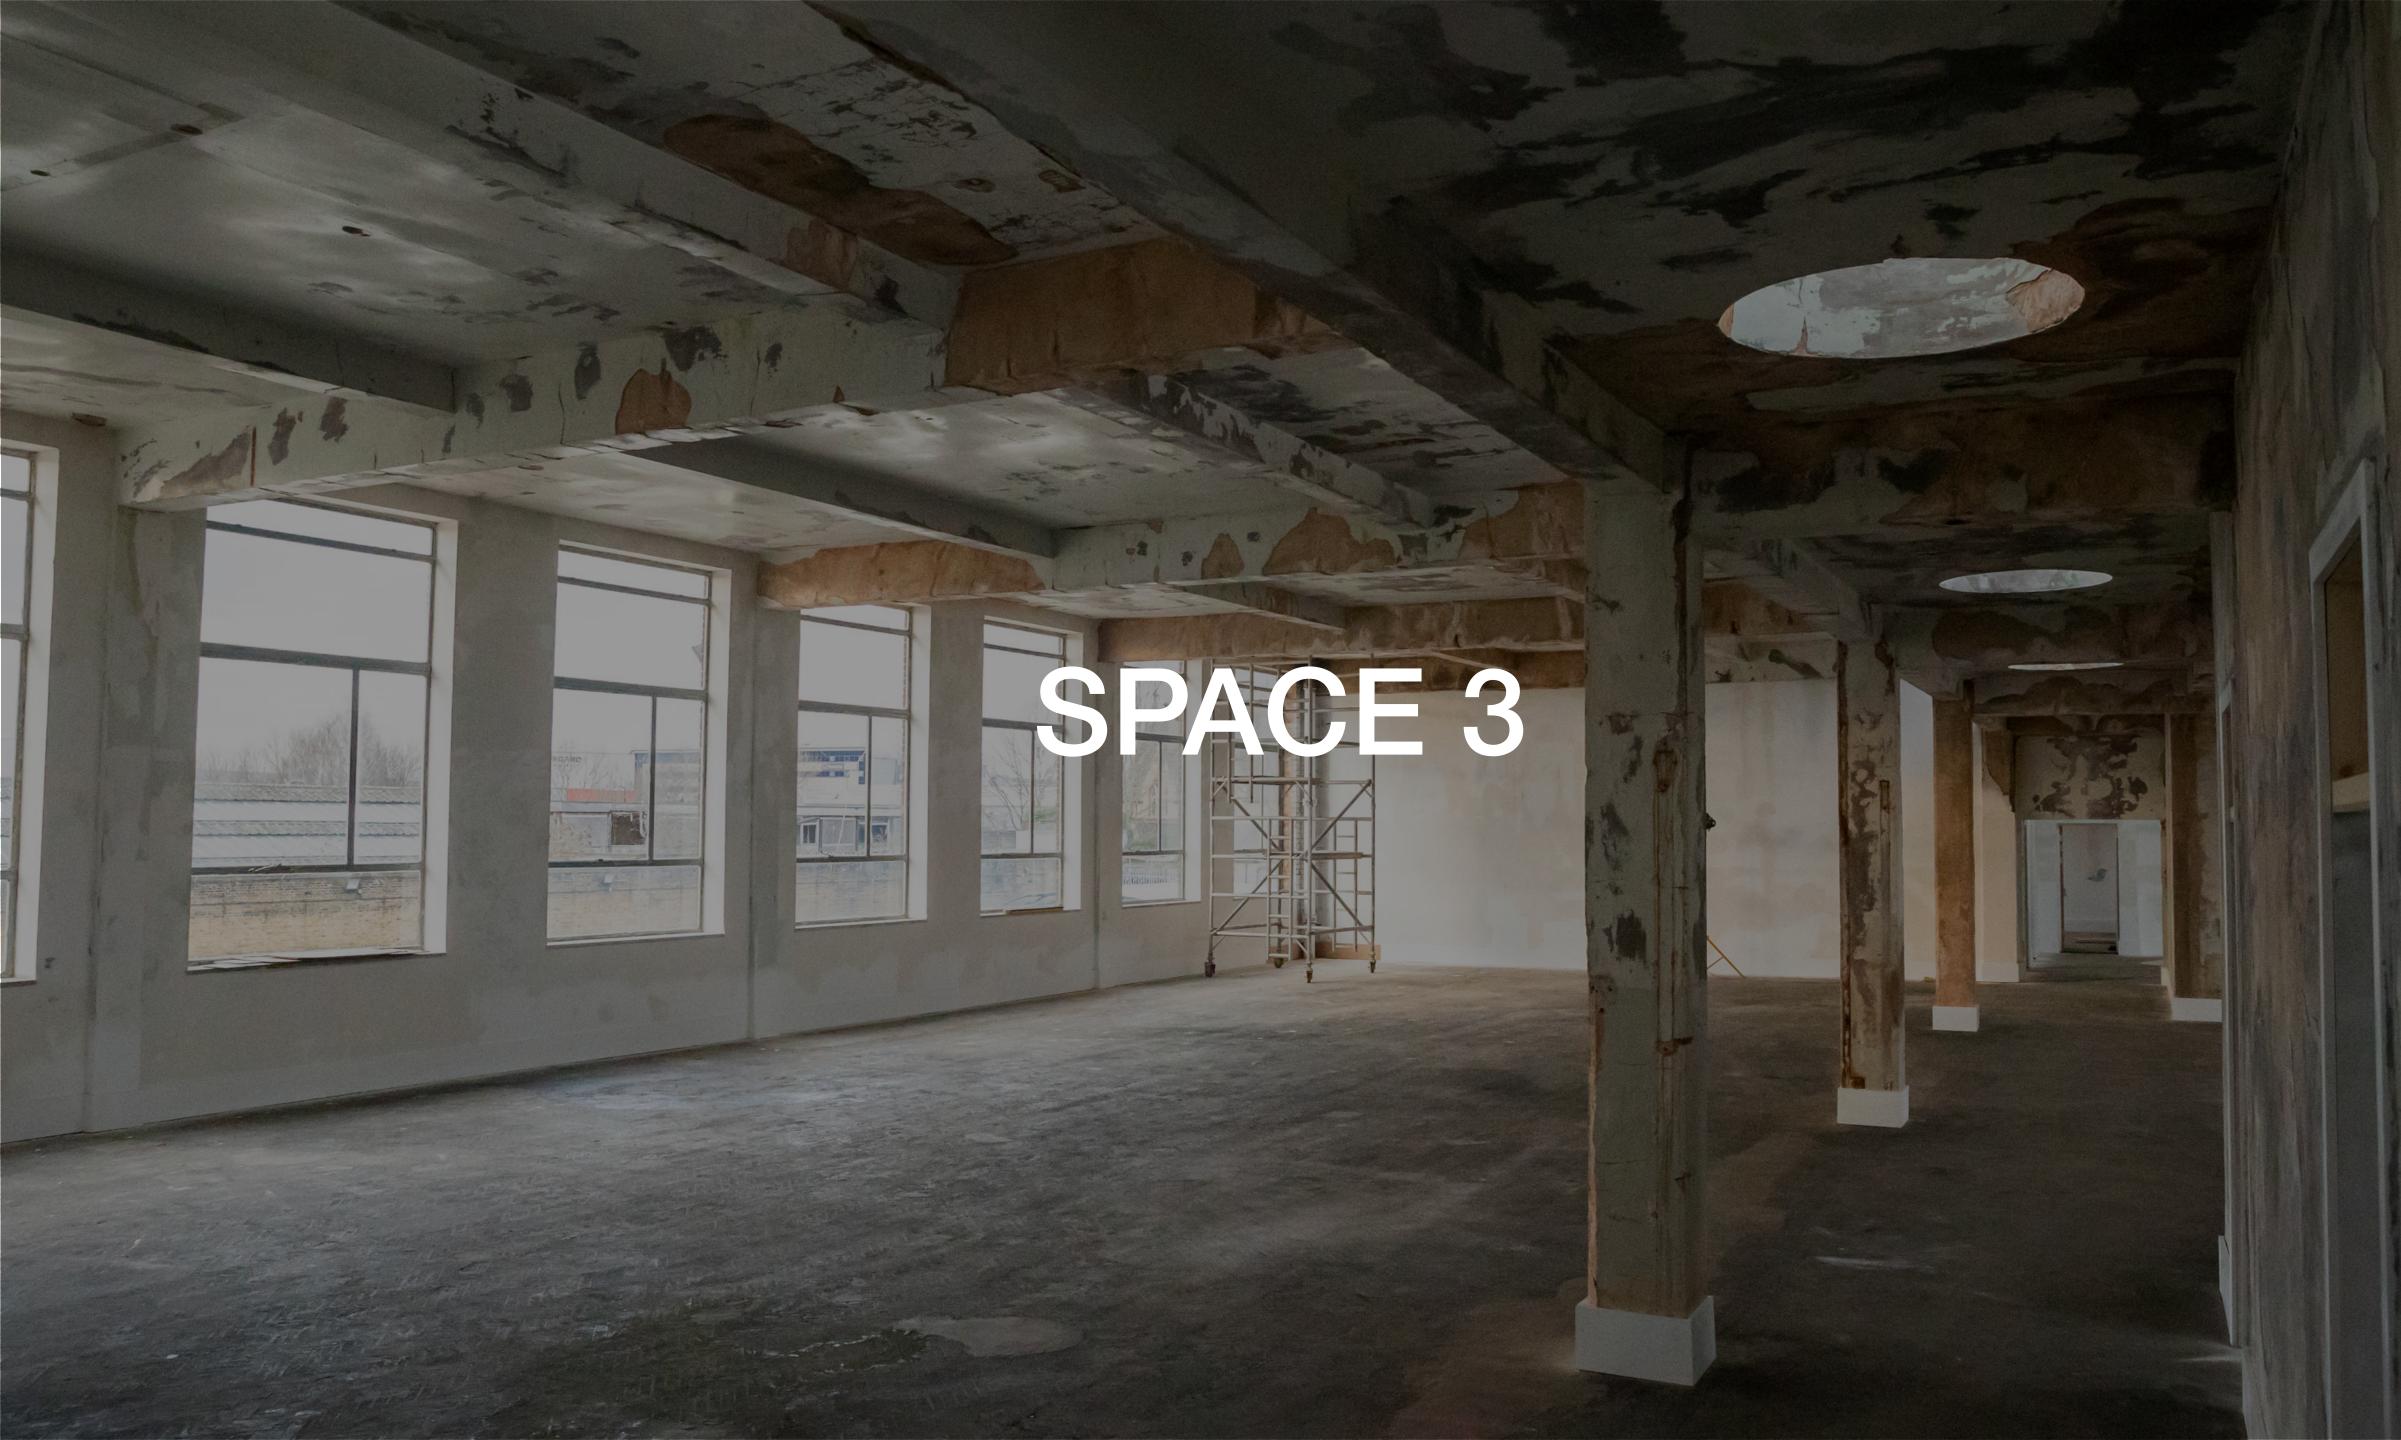

### Specifications

| SPACES           | L (M) | W (M) | H (M) | SQ M  |
|------------------|-------|-------|-------|-------|
| Space 1          | 68.4  | 36.6  | 6.5   | 2,468 |
| Space 2          | 31.1  | 16.4  |       | 495   |
| Space 3          | 23.3  | 12    |       | 327   |
| Area 1 - Outdoor |       |       |       | 3,500 |